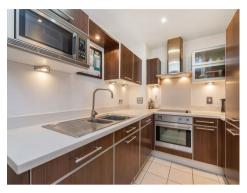

#### £600 Per Week

A spacious 2-bedroom apartment of 580sq.ft (54sq.m) currently set up as a 1 bed with separate study/dining space available to rent in 9 Albert Embankment, a popular modern residential development set on the banks of the River Thames. This furnished apartment also has an open plan reception room with a modern integrated kitchen and is in a quiet position overlooking the communal courtyard.