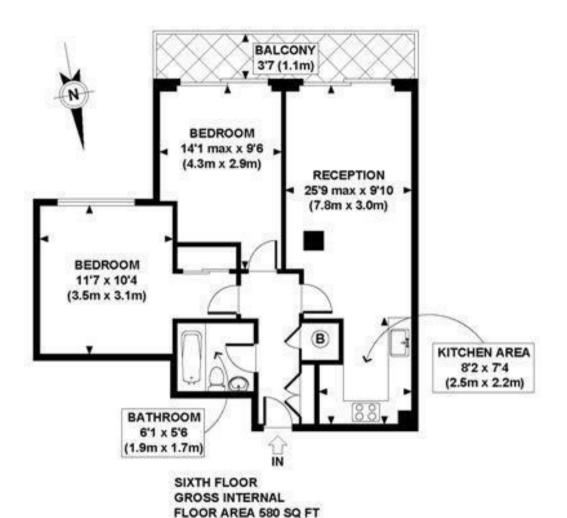

#### APPROX. GROSS INTERNAL FLOOR AREA 580 SQ FT / 54 SQ M

Ref: MJGJW - Copyright photoplan.co.uk

Floorplans are for identification and guideline purposes only, not to scale.

Compliant with RICS code of measuring practice.