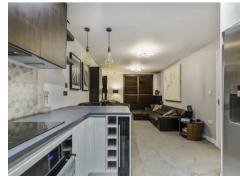

### 3 Salamanca Place, London , SE1

### £525 Per Week

A beautifully presented, spacious 1 bedroom apartment of 556sq.ft (51.7sq.m) available to rent in 3 Salamanca Place, a modern riverside development located between Lambeth & Vauxhall Bridges. Renovated to a high standard, this furnished property consists of 1 double bedroom, an open plan reception room with modern integrated kitchen, good storage throughout, and a modern bathroom suite. The building benefits from lift access and an on-site convenience store, as well as being moments from several cafes, pubs & shops. Transport links are excellent with the rail and tube services of Vauxhall a short walk away and a frequent bus service to the West End and City on the doorstep.

Please note furniture may differ to that shown in the current photos.

- 1 Bedroom
- 556sq.ft (51.7sq.m)
- Renovated to a High Standard
- 4th Floor
- Open Plan Reception
- Modern Kitchen
- Good Storage
- Lift
- Quiet Courtyard Views
- $\cdot\,$  0.6 Miles to Vauxhall Station