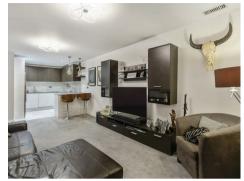

### 3 Salamanca Place, London , SE1

### £525 Per Week

A beautifully presented, spacious 1 bedroom apartment of 556sq.ft (51.7sq.m) available to rent in 3 Salamanca Place, a modern riverside development located between Lambeth & Vauxhall Bridges. Renovated to a high standard, this furnished property consists of 1 double bedroom, an open plan reception room with modern integrated kitchen, good storage throughout, and a modern bathroom suite. The building benefits from lift access and an on-site convenience store, as well as being moments from several cafes, pubs & shops. Transport links are excellent with the rail and tube services of Vauxhall a short walk away and a frequent bus service to the West End and City on the doorstep.

Please note furniture may differ to that shown in the current photos.

- 1 Bedroom
- 556sq.ft (51.7sq.m)
- Renovated to a High Standard
- 4th Floor
- Open Plan Reception
- Modern Kitchen
- Good Storage
- Lift
- Quiet Courtyard Views
- $\cdot\,$  0.6 Miles to Vauxhall Station