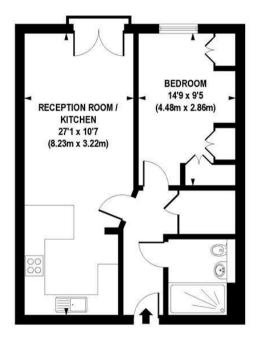

#### APPROX. GROSS INTERNAL AREA FLOOR 556 sq. ft / 51.70 sq. m

Floorplan is for illustrative purposes only and is not to scale. Every attempt has been made to ensure the accuracy of the floorplan shown, however all measurements, fixtures, fittings and data shown are an approximate interpretation for illustrative purposes only. Liability for errors, omissions or mis-statement through negligence or otherwise is hereby excluded.