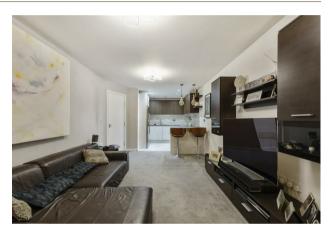

### £525 Per Week

A beautifully presented, spacious 1 bedroom apartment of 556sq.ft (51.7sq.m) available to rent in 3 Salamanca Place, a modern riverside development located between Lambeth & Vauxhall Bridges. Renovated to a high standard, this furnished property consists of 1 double bedroom, an open plan reception room with modern integrated kitchen, good storage throughout, and a modern bathroom suite. The building benefits from lift access and an on-site convenience store, as well as being moments from several cafes, pubs & shops. Transport links are excellent with the rail and tube services of Vauxhall a short walk away and a frequent bus service to the West End and City on the doorstep.

Please note furniture may differ to that shown in the current photos.

- 1 Bedroom
- 556sq.ft (51.7sq.m)
- Renovated to a High Standard
- 4th Floor
- Open Plan Reception
- Modern Kitchen
- Good Storage
- Lift
- Quiet Courtyard Views
- $\cdot\,$  0.6 Miles to Vauxhall Station