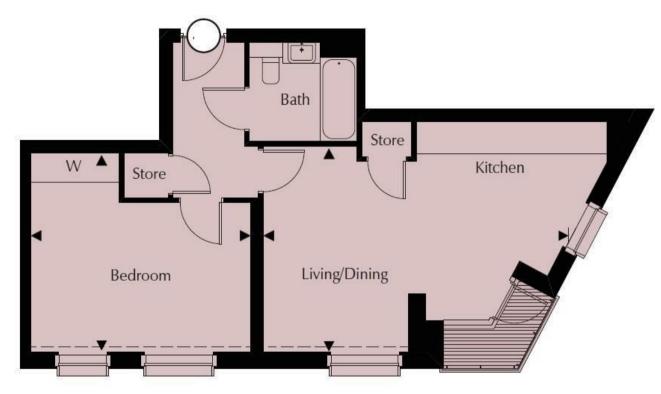

- 575sq.ft (53.4sq.m)
- 1 Double Bedroom
- 1 Luxury Bathroom
- Open Plan Reception Room with Modern Integrated Kitchen
- Balcony
- South Facing Aspect
- Concierge Residents Gymnasium & Cycle Storage
- Vauxhall Rail/Tube & Bus Services
  Moments Away

# APARTMENT

| 53.4 sq m     | 575 sq ft                      |
|---------------|--------------------------------|
| 4.48m x 4.04m | 14'8" x 13'3"                  |
| 6.13m x 4.18m | 20'1" x 13'8"                  |
|               | 6.13m x 4.18m<br>4.48m x 4.04m |