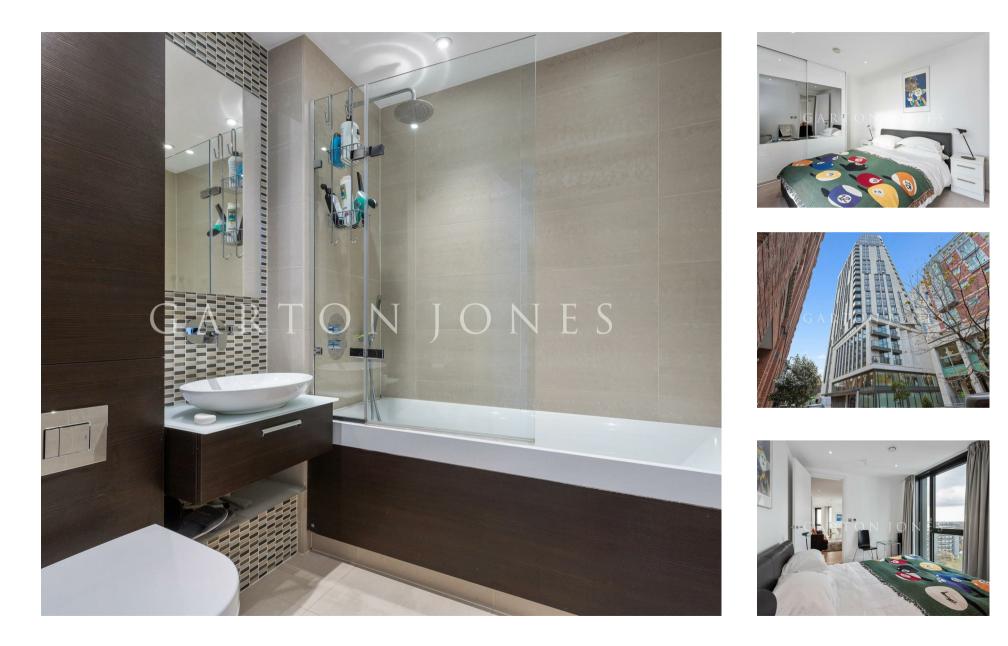

#### £500 Per Week

A beautifully presented 1- bedroom apartment of 575sq.ft (53.4sq.m) available to rent in Parliament House, a modern residential development set back from the River Thames between Vauxhall & Lambeth Bridges. On offer is this modern property with far-reaching South facing views, benefitting from plenty of natural light throughout. The apartment is in pristine condition and comprises an open plan reception room, modern integrated kitchen, double bedroom with builtin storage, and a luxury bathroom suite.

- 575sq.ft (53.4sq.m)
- 1 Double Bedroom
- 1 Luxury Bathroom
- Open Plan Reception Room with Modern Integrated Kitchen
- Balcony
- South Facing Aspect
- Concierge Residents Gymnasium & Cycle Storage
- Vauxhall Rail/Tube & Bus Services
  Moments Away