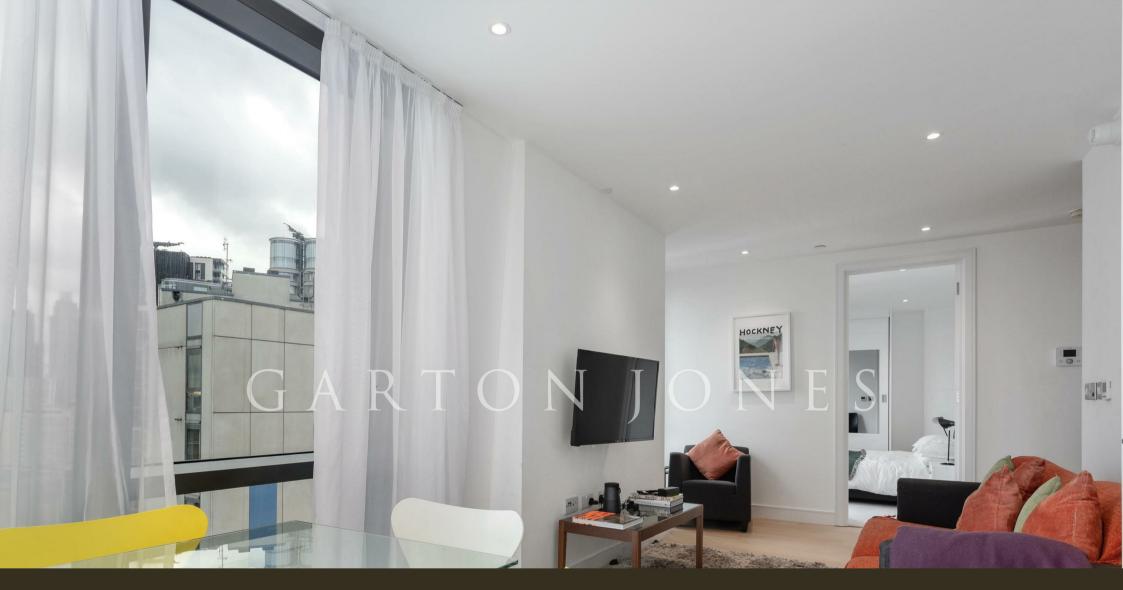

#### £500 Per Week

A beautifully presented 1- bedroom apartment of 575sq.ft (53.4sq.m) available to rent in Parliament House, a modern residential development set back from the River Thames between Vauxhall & Lambeth Bridges. On offer is this modern property with far-reaching South facing views, benefitting from plenty of natural light throughout. The apartment is in pristine condition and comprises an open plan reception room, modern integrated kitchen, double bedroom with builtin storage, and a luxury bathroom suite.

- 575sq.ft (53.4sq.m)
- 1 Double Bedroom
- 1 Luxury Bathroom
- Open Plan Reception Room with Modern Integrated Kitchen
- Balcony
- South Facing Aspect
- Concierge Residents Gymnasium & Cycle Storage
- Vauxhall Rail/Tube & Bus Services
  Moments Away