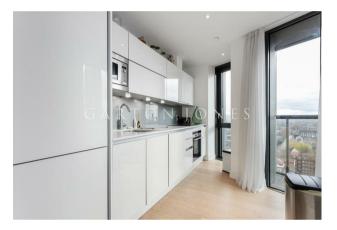

#### £500 Per Week

A beautifully presented 1- bedroom apartment of 575sq.ft (53.4sq.m) available to rent in Parliament House, a modern residential development set back from the River Thames between Vauxhall & Lambeth Bridges. On offer is this modern property with far-reaching South facing views, benefitting from plenty of natural light throughout. The apartment is in pristine condition and comprises an open plan reception room, modern integrated kitchen, double bedroom with builtin storage, and a luxury bathroom suite.

- 575sq.ft (53.4sq.m)
- 1 Double Bedroom
- 1 Luxury Bathroom
- Open Plan Reception Room with Modern Integrated Kitchen
- Balcony
- South Facing Aspect
- Concierge Residents Gymnasium & Cycle Storage
- Vauxhall Rail/Tube & Bus Services
  Moments Away