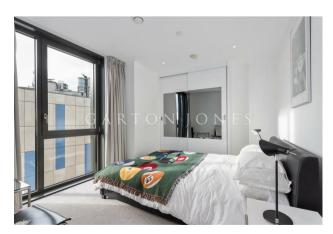

#### £500 Per Week

A beautifully presented 1- bedroom apartment of 575sq.ft (53.4sq.m) available to rent in Parliament House, a modern residential development set back from the River Thames between Vauxhall & Lambeth Bridges. On offer is this modern property with far-reaching South facing views, benefitting from plenty of natural light throughout. The apartment is in pristine condition and comprises an open plan reception room, modern integrated kitchen, double bedroom with builtin storage, and a luxury bathroom suite.

- 575sq.ft (53.4sq.m)
- 1 Double Bedroom
- 1 Luxury Bathroom
- Open Plan Reception Room with Modern Integrated Kitchen
- Balcony
- South Facing Aspect
- Concierge Residents Gymnasium & Cycle Storage
- Vauxhall Rail/Tube & Bus Services
  Moments Away