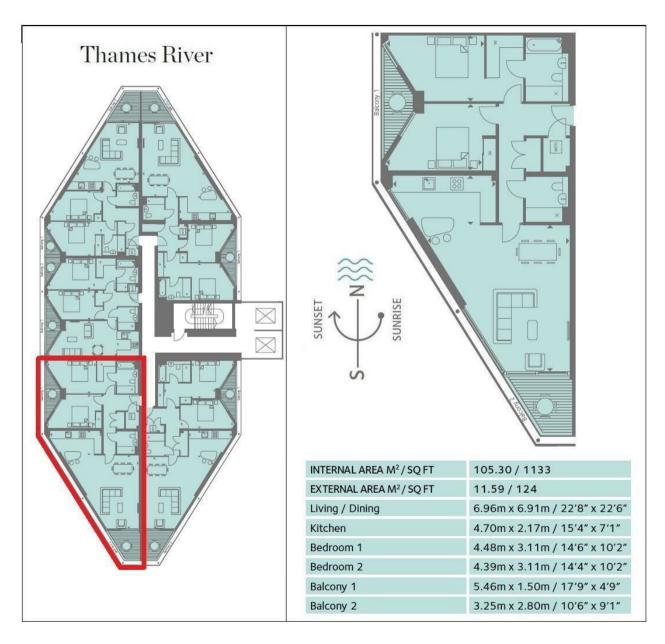

## £1,038 Per Week

A bright and spacious 2-bedroom, 2-bathroom (1 ensuite) apartment of approx. 1133sq.ft (105.30sq.m) on the 8th floor of Riverlight Quay, located on the banks of the River Thames in the heart of Nine Elms. The furnished property further benefits from a South-East dual aspect open plan reception room with full height floor to ceiling windows benefitting from unrivalled natural light. There is also a smart integrated kitchen, 2 spacious balconies and fantastic on-site facilities including a health spa with a "river view" gymnasium, a heated swimming pool, virtual golf, a resident's lounge and a 24-hour concierge service.

Please note furniture may differ to that shown in the current photos.

- 2 Bedrooms
- 1,133sq.ft (105.3sq.m)
- 2 Bathrooms (1 En-Suite)
- Open Plan Reception with Smart Integrated Kitchen
- South East Aspect
- 2 Balconies
- Residents Gym,
- 24 Hour Concierge
- Health Spa & Swimming Pool
- 0.2 Miles to Battersea Power Station Tube Station