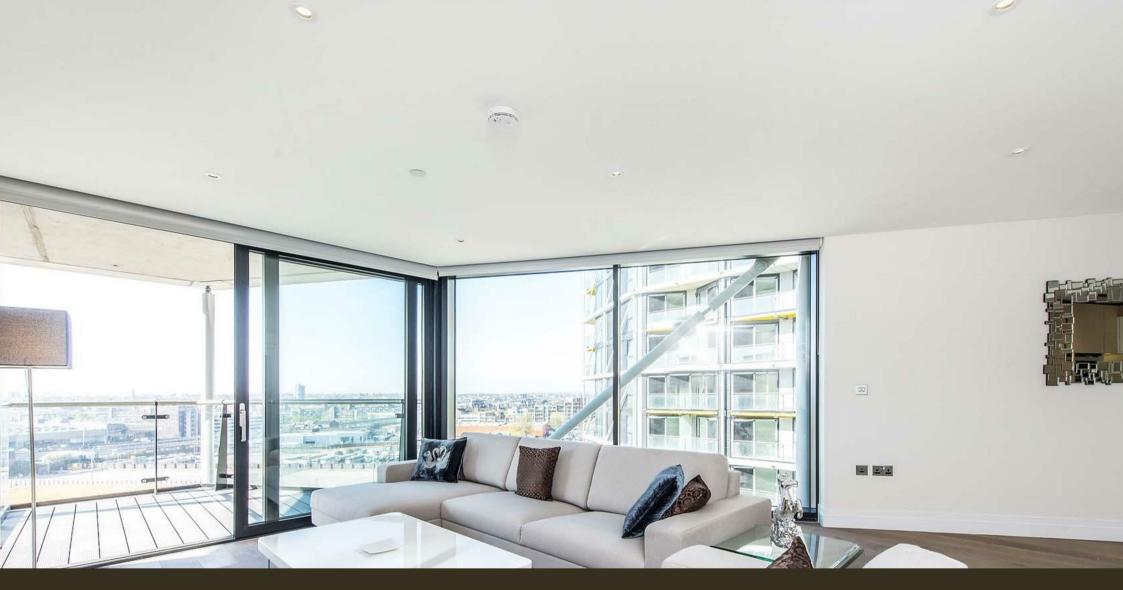

## £1,038 Per Week

A bright and spacious 2-bedroom, 2-bathroom (1 ensuite) apartment of approx. 1133sq.ft (105.30sq.m) on the 8th floor of Riverlight Quay, located on the banks of the River Thames in the heart of Nine Elms. The furnished property further benefits from a South-East dual aspect open plan reception room with full height floor to ceiling windows benefitting from unrivalled natural light. There is also a smart integrated kitchen, 2 spacious balconies and fantastic on-site facilities including a health spa with a "river view" gymnasium, a heated swimming pool, virtual golf, a resident's lounge and a 24-hour concierge service.

Please note furniture may differ to that shown in the current photos.

- 2 Bedrooms
- 1,133sq.ft (105.3sq.m)
- 2 Bathrooms (1 En-Suite)
- Open Plan Reception with Smart Integrated Kitchen
- South East Aspect
- 2 Balconies
- Residents Gym,
- 24 Hour Concierge
- Health Spa & Swimming Pool
- 0.2 Miles to Battersea Power Station Tube Station