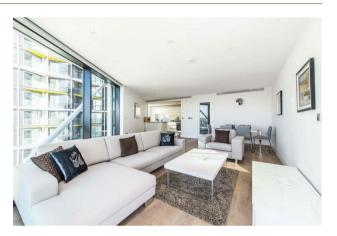

## £1,038 Per Week

A bright and spacious 2-bedroom, 2-bathroom (1 ensuite) apartment of approx. 1133sq.ft (105.30sq.m) on the 8th floor of Riverlight Quay, located on the banks of the River Thames in the heart of Nine Elms. The furnished property further benefits from a South-East dual aspect open plan reception room with full height floor to ceiling windows benefitting from unrivalled natural light. There is also a smart integrated kitchen, 2 spacious balconies and fantastic on-site facilities including a health spa with a "river view" gymnasium, a heated swimming pool, virtual golf, a resident's lounge and a 24-hour concierge service.

Please note furniture may differ to that shown in the current photos.

- 2 Bedrooms
- 1,133sq.ft (105.3sq.m)
- 2 Bathrooms (1 En-Suite)
- Open Plan Reception with Smart Integrated Kitchen
- South East Aspect
- 2 Balconies
- Residents Gym,
- 24 Hour Concierge
- Health Spa & Swimming Pool
- 0.2 Miles to Battersea Power Station Tube Station