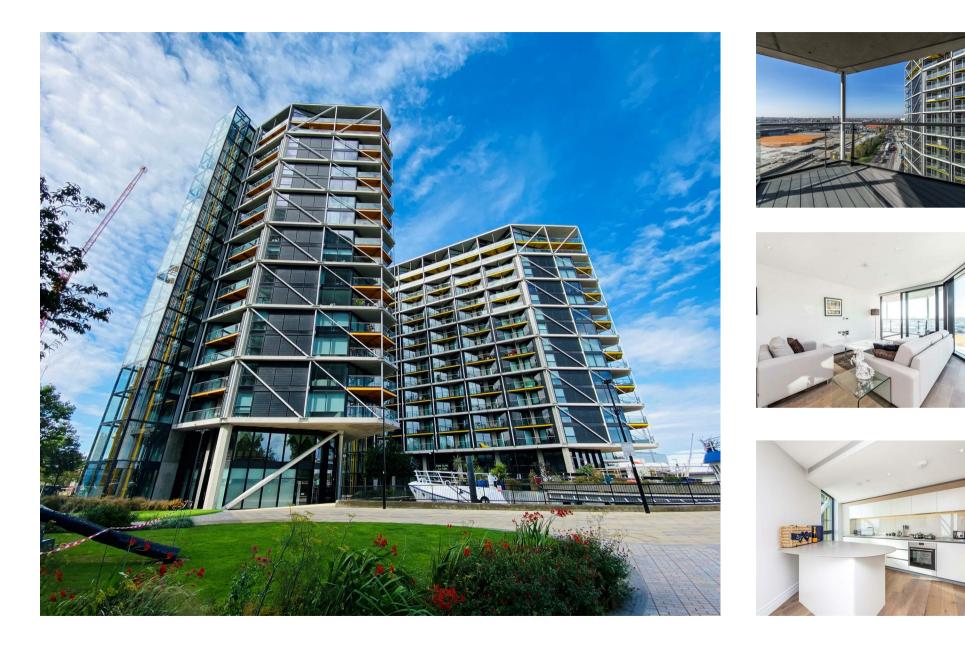

## £1,038 Per Week

A bright and spacious 2-bedroom, 2-bathroom (1 ensuite) apartment of approx. 1133sq.ft (105.30sq.m) on the 8th floor of Riverlight Quay, located on the banks of the River Thames in the heart of Nine Elms. The furnished property further benefits from a South-East dual aspect open plan reception room with full height floor to ceiling windows benefitting from unrivalled natural light. There is also a smart integrated kitchen, 2 spacious balconies and fantastic on-site facilities including a health spa with a "river view" gymnasium, a heated swimming pool, virtual golf, a resident's lounge and a 24-hour concierge service.

Please note furniture may differ to that shown in the current photos.

- 2 Bedrooms
- 1,133sq.ft (105.3sq.m)
- 2 Bathrooms (1 En-Suite)
- Open Plan Reception with Smart Integrated Kitchen
- South East Aspect
- 2 Balconies
- Residents Gym,
- 24 Hour Concierge
- Health Spa & Swimming Pool
- 0.2 Miles to Battersea Power Station Tube Station