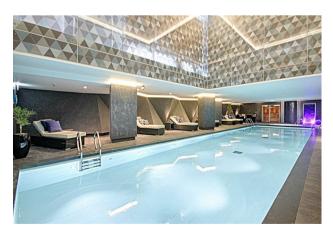

## £1,038 Per Week

A bright and spacious 2-bedroom, 2-bathroom (1 ensuite) apartment of approx. 1133sq.ft (105.30sq.m) on the 8th floor of Riverlight Quay, located on the banks of the River Thames in the heart of Nine Elms. The furnished property further benefits from a South-East dual aspect open plan reception room with full height floor to ceiling windows benefitting from unrivalled natural light. There is also a smart integrated kitchen, 2 spacious balconies and fantastic on-site facilities including a health spa with a "river view" gymnasium, a heated swimming pool, virtual golf, a resident's lounge and a 24-hour concierge service.