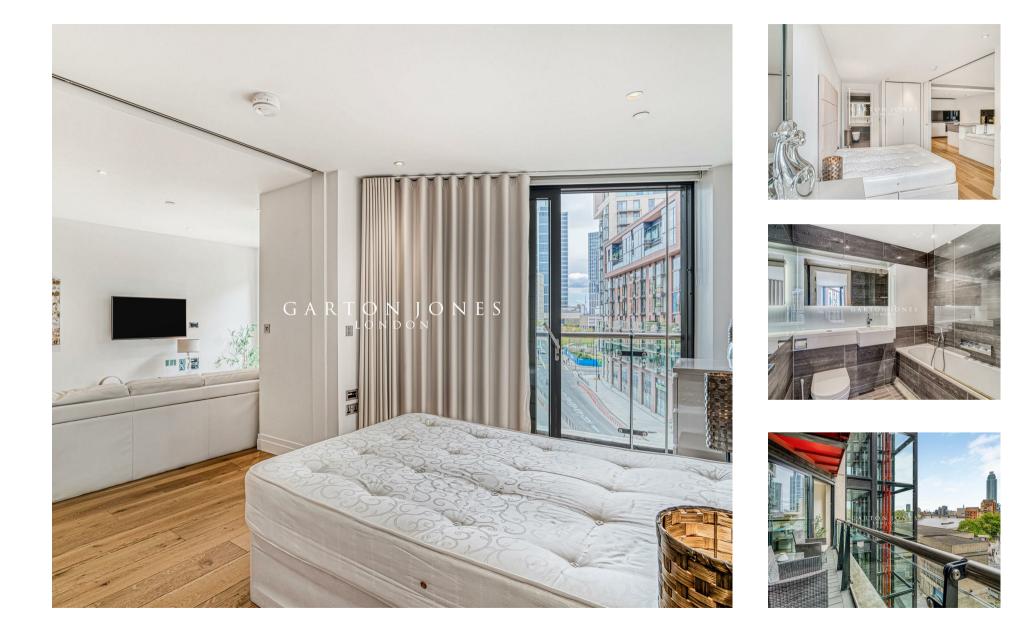

### 1 Riverlight Quay, London , SW11

### £537,500 Leasehold

A spacious Manhattan Suite apartment of approx. 439sq.ft (40.80sq.m) available to purchase with secure parking in Riverlight Quay, a popular residential development in the heart of Nine Elms. The property has an open plan reception room with a smart integrated kitchen, wood flooring, comfort cooling, a luxury bathroom suite, and a spacious balcony with views towards the city as well as partial views of the River Thames.

- Manhattan Suite Apartment
- 436sq.ft (40.50sq.m)
- Open Plan Reception
- Balcony
- Floor-to-Ceiling Windows
- 24 Hour Concierge
- Residents Gym
- Swimming Pool & Spa Facilities
- Cinema Screening Room & Virtual Golf
- Close to Battersea Power Station