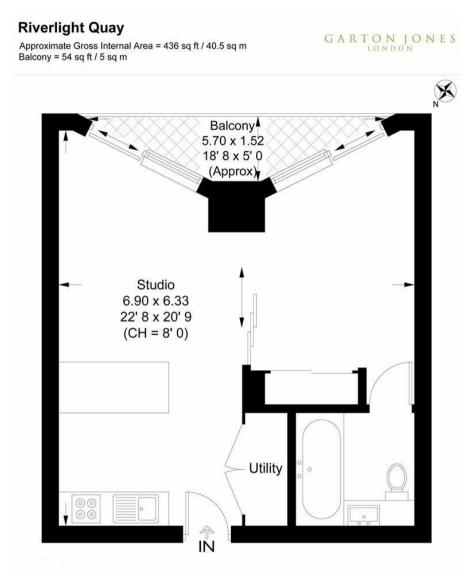

- Manhattan Suite Apartment
- 436sq.ft (40.50sq.m)
- Open Plan Reception
- Balcony
- Floor-to-Ceiling Windows
- 24 Hour Concierge
- Residents Gym
- Swimming Pool & Spa Facilities
- Cinema Screening Room & Virtual Golf
- Close to Battersea Power Station

#### GARTON JONES.COM

This plan is not to scale and must be used as layout guidance only. All measurements and areas are approximate and should not be relied upon to provide accurate information. This plan must not be relied upon when making property valuations, design considerations or any other such relevant decisions. We accept no responsibility or liability (whether in contract, tort or otherwise) in relation to any loss whatsoever arising from or in connection with any use of this plan or the adequacy, accuracy or completeness of it or any information within it.