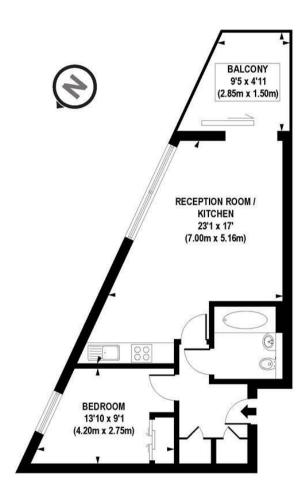

EPC certificate available on request.

APPROX. GROSS INTERNAL FLOOR AREA 495 sq. ft / 45.99 sq. m

Floorplan is for illustrative purposes only and is not to scale.
Every attempt has been made to ensure the accuracy of the floorplan shown, however all measurements,
fixtures, fittings and data shown are an approximate interpretation for illustrative purposes only.
Liability for errors, omissions or mis-statement through negligence or otherwise is hereby excluded.