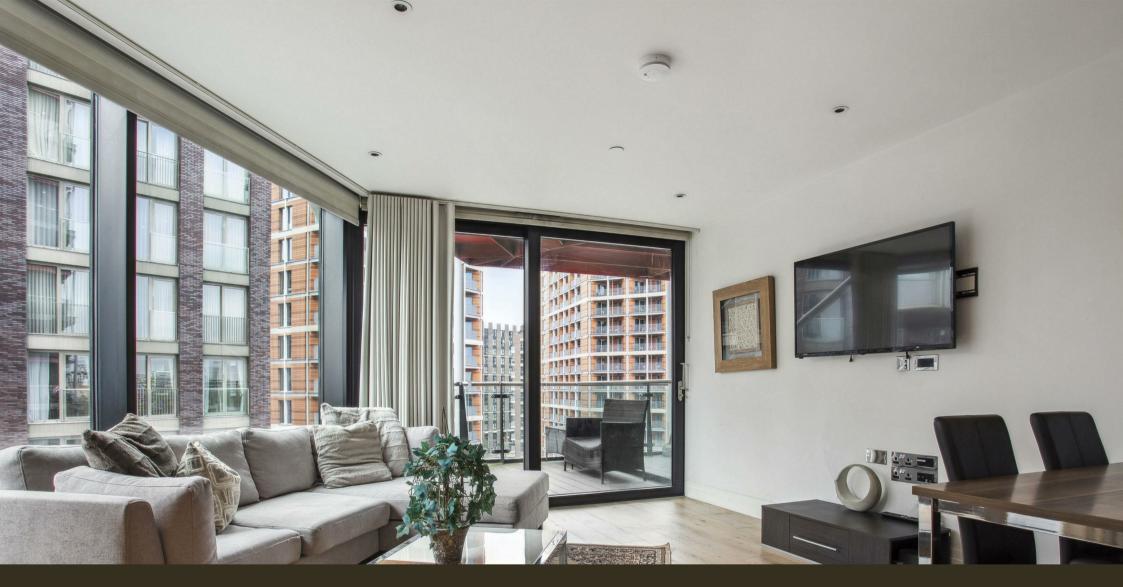

## £650,000 Leasehold

A fantastic 1-bedroom apartment of approx. 495sq.ft (45.99sq.m.) with secure parking included available to purchase in Riverlight Quay, a popular residential development located on the banks of the River Thames and in the heart of Nine Elms. The property has a dual aspect open plan reception room with a smart integrated kitchen, wood flooring, comfort cooling, a luxury bathroom suite and access to a large balcony.

Residents of Riverlight Quay have the use of a 24-hour concierge, a residents health spa with a well-equipped "river view" gymnasium, a heated swimming pool with steam room, sauna, and a Jacuzzi, as well as a cinema screening room and virtual golf facility. The on-site amenities include the Black Cab Coffee Co, Nine Elms Tavern, and Sainsbury's. There is also a Waitrose supermarket at Embassy Gardens, opposite, and you will also be within easy reach of other local shops and restaurants forming the Nine Elms regeneration with both Nine Elms & Battersea Power Station Tube Stations on your doorstep.

- · 1 Bedroom
- · 495sq.ft (45.99sq.m)
- · Open Plan Reception
- · Floor to Ceiling Windows
- · Balcony
- · Comfort Cooling
- · 24 Hour Concierge
- · Residents Gym
- · Swimming Pool, Spa, Sauna & Steam Room
- 0.3 Miles to Battersea Power Station Tube Statio