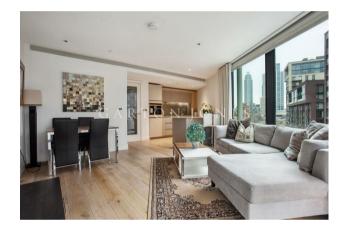

## £650,000 Leasehold

A fantastic 1-bedroom apartment of approx. 495sq.ft (45.99sq.m.) with secure parking included available to purchase in Riverlight Quay, a popular residential development located on the banks of the River Thames and in the heart of Nine Elms. The property has a dual aspect open plan reception room with a smart integrated kitchen, wood flooring, comfort cooling, a luxury bathroom suite and access to a large balcony.

- · 1 Bedroom
- · 495sq.ft (45.99sq.m)
- · Open Plan Reception
- · Floor to Ceiling Windows
- · Balcony
- · Comfort Cooling
- · 24 Hour Concierge
- · Residents Gym
- · Swimming Pool, Spa, Sauna & Steam Room
- 0.3 Miles to Battersea Power Station Tube Statio