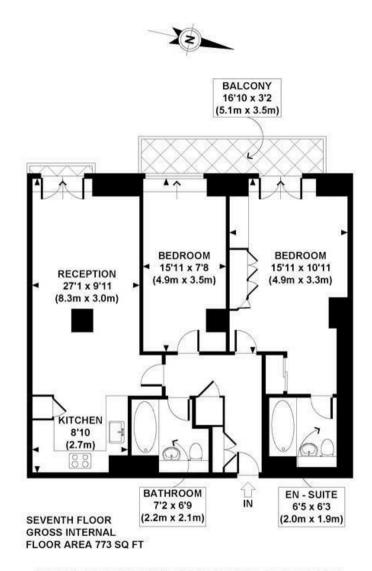

- · 2 Bedrooms
- 773 sq.ft (72sq.m)
- · 2 Bathrooms (1 En-Suite)
- · Open Plan Reception
- · Modern Fitted Kitchen
- · Balcony
- · Views over Communal Courtyard
- · 24 Hour Concierge
- · On-site Convenience Store
- · 0.6 Miles to Vauxhall Station

APPROX. GROSS INTERNAL FLOOR AREA 773 SQ FT / 72 SQ M