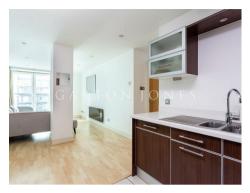

## £650 Per Week

A contemporary 2-bedroom apartment of 773sq.ft (72sq.m) available to rent in 9 Albert Embankment, a popular residential development located on the South Bank of the River Thames between Lambeth & Vauxhall Bridges. Offering stylish living space, the property, presented in excellent condition comprises a reception room with open plan fitted kitchen and 2 double bedrooms and 2 bathrooms (1 en-suite). The property also benefits from a spacious balcony overlooking quiet communal courtyards.

- · 2 Bedrooms
- 773 sq.ft (72sq.m)
- · 2 Bathrooms (1 En-Suite)
- · Open Plan Reception
- · Modern Fitted Kitchen
- · Balcony
- · Views over Communal Courtyard
- · 24 Hour Concierge
- · On-site Convenience Store
- · 0.6 Miles to Vauxhall Station