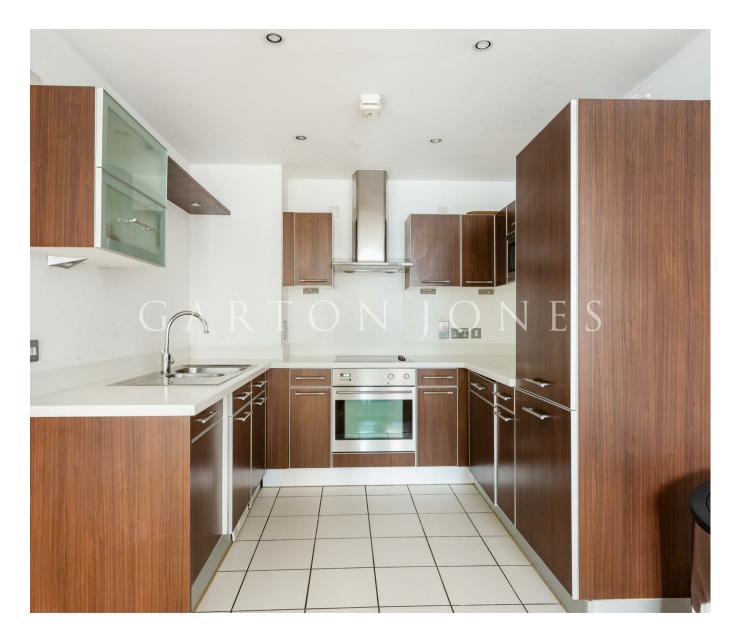

## £650 Per Week

A contemporary 2-bedroom apartment of 773sq.ft (72sq.m) available to rent in 9 Albert Embankment, a popular residential development located on the South Bank of the River Thames between Lambeth & Vauxhall Bridges. Offering stylish living space, the property, presented in excellent condition comprises a reception room with open plan fitted kitchen and 2 double bedrooms and 2 bathrooms (1 en-suite). The property also benefits from a spacious balcony overlooking quiet communal courtyards.

- · 2 Bedrooms
- 773 sq.ft (72sq.m)
- · 2 Bathrooms (1 En-Suite)
- · Open Plan Reception
- · Modern Fitted Kitchen
- · Balcony
- · Views over Communal Courtyard
- · 24 Hour Concierge
- · On-site Convenience Store
- · 0.6 Miles to Vauxhall Station