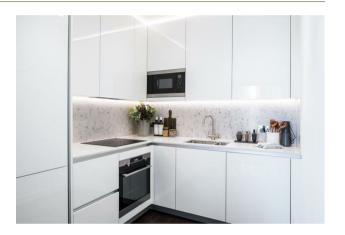

The apartment comprises a spacious reception area complete with Samsung Smart TV with Bose soundbars incorporating a built-in Amazon Alexa to control the apartments lighting, TV and heating systems. The reception room is open plan with a fully fitted kitchen featuring integrated AEG appliances with floor to ceiling windows. The apartment a double-bedroom, luxury bathroom as well as a private balcony accessed via the reception area and one of the bedrooms. The apartment also benefits from ample storage space. Photos are of similar property within the development. Offered furnished and Available Now.