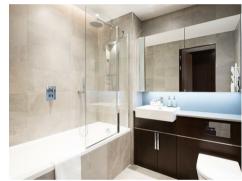

The apartment comprises a spacious reception area complete with Samsung Smart TV with Bose soundbars incorporating a built-in Amazon Alexa to control the apartments lighting, TV and heating systems. The reception room is open plan with a fully fitted kitchen featuring integrated AEG appliances with floor to ceiling windows. The apartment a double-bedroom, luxury bathroom as well as a private balcony accessed via the reception area and one of the bedrooms. The apartment also benefits from ample storage space. Photos are of similar property within the development. Offered furnished and Available Now.