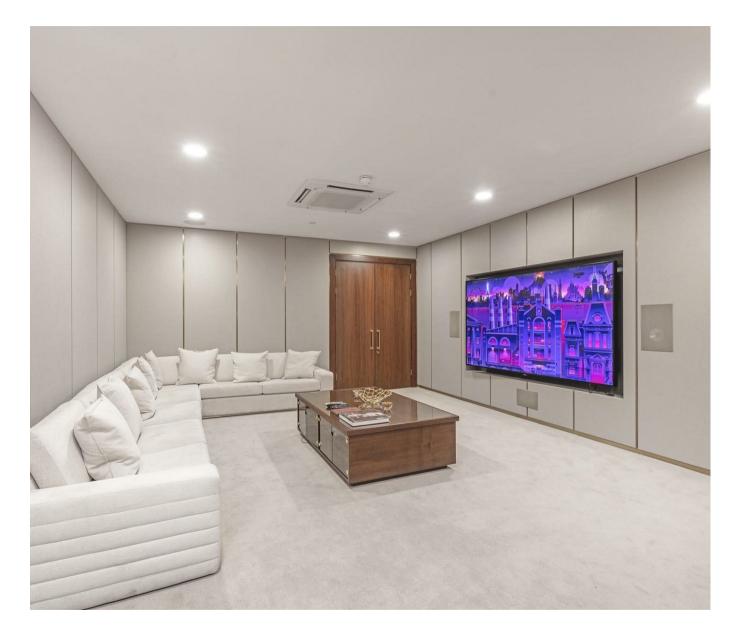

#### £740 Per Week

This luxury apartment is situated on the 3rd floor of this prestigious building which features a 24-hour manned concierge along with a dedicated building manager, lift service, gym, media room and board room.

The apartment comprises a spacious reception area complete with Samsung Smart TV with Bose soundbars incorporating a built-in Amazon Alexa to control the apartments lighting, TV and heating systems. The reception room is open plan with a fully fitted kitchen featuring integrated AEG appliances with floor to ceiling windows. The apartment a double-bedroom, luxury bathroom as well as a private balcony accessed via the reception area and one of the bedrooms. The apartment also benefits from ample storage space. Photos are of similar property within the development. Offered furnished and Available Now.