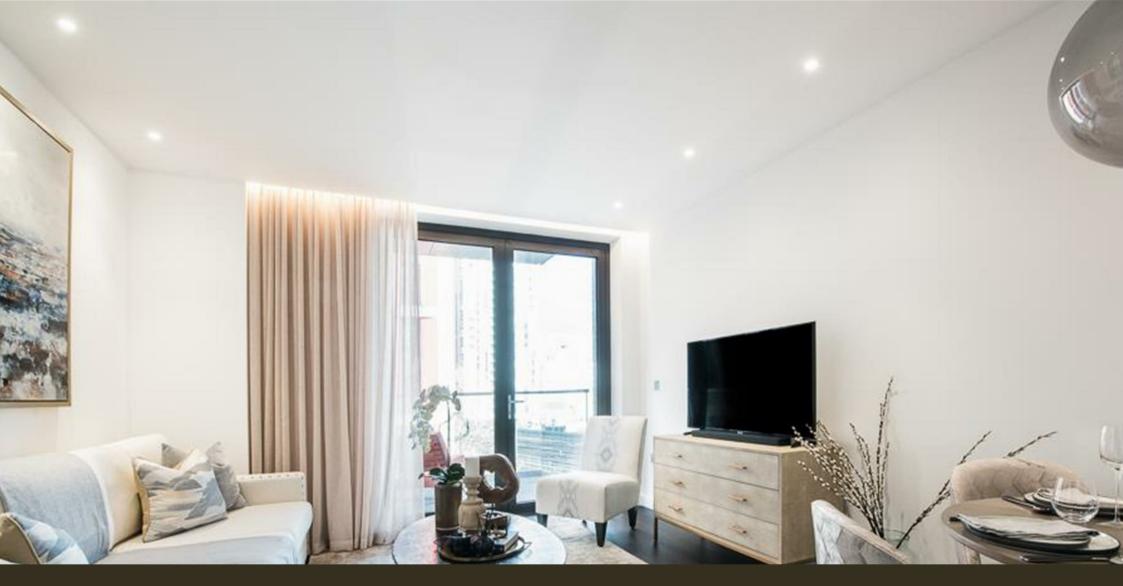

The apartment comprises a spacious reception area complete with Samsung Smart TV with Bose soundbars incorporating a built-in Amazon Alexa to control the apartments lighting, TV and heating systems. The reception room is open plan with a fully fitted kitchen featuring integrated AEG appliances with floor to ceiling windows. The apartment a double-bedroom, luxury bathroom as well as a private balcony accessed via the reception area and one of the bedrooms. The apartment also benefits from ample storage space. Photos are of similar property within the development. Offered furnished and Available Now.