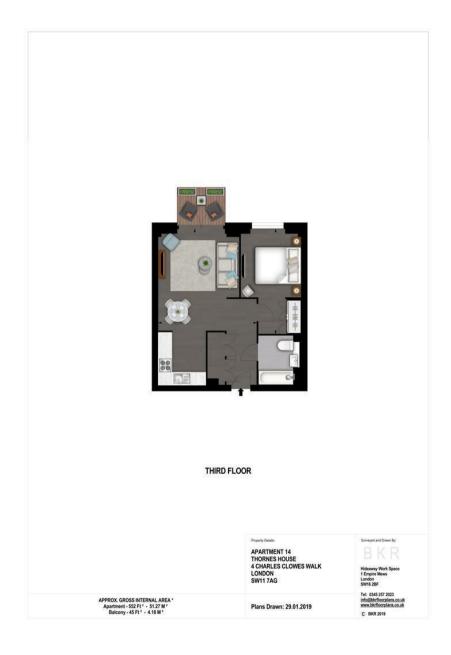

- · 1 Bedroom
- · 552sq.ft (51.28sq.m)
- · 1 Luxury Bathroom Suite
- · Open Plan Reception Room
- Balcony
- · Smart Integrated Kitchen
- · Underfloor Heating
- · Residents Gym
- · 24 Hour Concierge
- $\cdot$  0.3 Miles from Nine Elms Tube Station