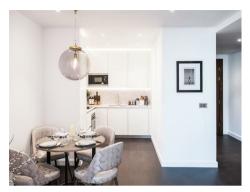

The apartment comprises a spacious reception area complete with Samsung Smart TV with Bose soundbars incorporating a built-in Amazon Alexa to control the apartments lighting, TV and heating systems. The reception room is open plan with a fully fitted kitchen featuring integrated AEG appliances with floor to ceiling windows. The apartment a double-bedroom, luxury bathroom as well as a private balcony accessed via the reception area and one of the bedrooms. The apartment also benefits from ample storage space. Photos are of similar property within the development. Offered furnished and Available Now.