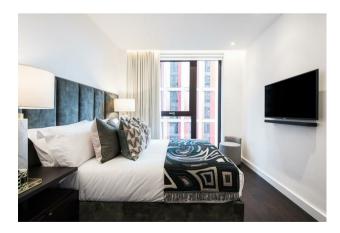

The apartment comprises a spacious reception area complete with Samsung Smart TV with Bose soundbars incorporating a built-in Amazon Alexa to control the apartments lighting, TV and heating systems. The reception room is open plan with a fully fitted kitchen featuring integrated AEG appliances with floor to ceiling windows. The apartment a double-bedroom, luxury bathroom as well as a private balcony accessed via the reception area and one of the bedrooms. The apartment also benefits from ample storage space. Photos are of similar property within the development. Offered furnished and Available Now.