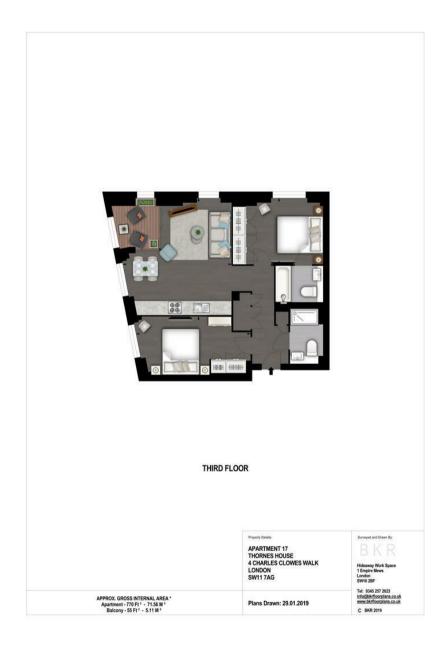

#### £990 Per Week

A brand new, spacious 2 double bedroom, two bathroom apartment of approx.770sq.ft (71.53sq.m) located in Thornes House, part of The Residence Collection in Nine Elms. This elegant apartment is on the 3rd floor of this new development which for the residents' private use features a 24 hour concierge, gym, media room, board room and dedicated building manager. Ideally located within close walking distance to the extensive transport links at Vauxhall Station, amenities such as the Black Cab Coffee Co as well as a Waitrose convenience store a located nearby and you are also close to a host of other local shops and restaurants.

Please note furniture may differ to that shown in the current photos.

- · 2 Bedrooms
- · 770sq.ft (71.53sq.m)
- · 2 Bathrooms (1 En-suite)
- · Open Plan Reception Room
- · Smart Integrated Kitchen
- Balcony
- · Underfloor Heating
- · 24 Hour Concierge
- · Residents Gym
- · 0.2 Miles to Nine Elms Tube Station