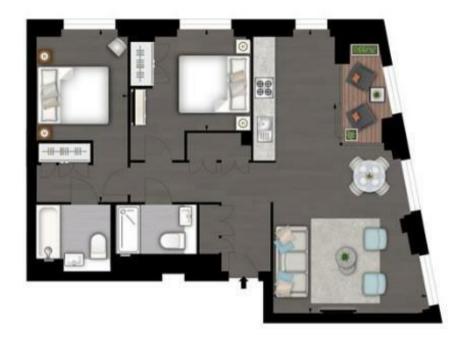

- 2 Bedrooms
- 886sq.ft (82.3sq.m)
- 2 Bathrooms (1 En-Suite)
- Open Plan Reception
- Modern Integrated Kitchen
- Balcony
- Underfloor Heating
- 24 Hour Concierge
- Residents Gym
- 0.2 Miles to Nine Elms Tube Station

# GARTON JONES.COM

FIFTH FLOOR