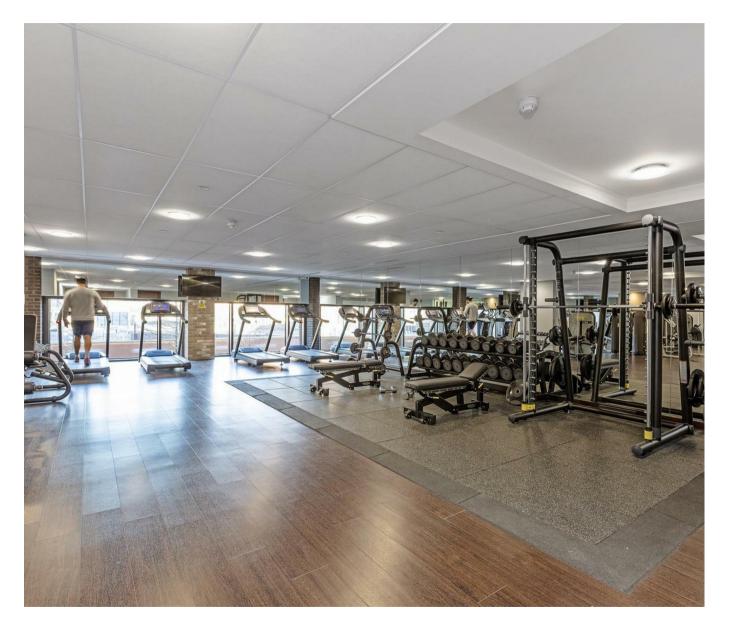

## £1,135 Per Week

A spacious 2-bedroom, 2-bathroom apartment of approx.886sq.ft (82.31sq.m) located in Thornes House, part of The Residence Collection in Nine Elms. This elegant apartment is on the 8th floor of this popular development which for the residents' private use features a 24-hour concierge, gym, media room, board room and dedicated building manager. Ideally located within close walking distance to both Nine Elms Tube Station and the extensive transport links at Vauxhall Station, amenities such as the Black Cab Coffee Co as well as a Waitrose convenience store a located nearby and you are also close to a host of other local shops and restaurants.

- · 2 Bedrooms
- · 886sq.ft (82.3sq.m)
- · 2 Bathrooms (1 En-Suite)
- · Open Plan Reception
- · Modern Integrated Kitchen
- · Balcony
- · Underfloor Heating
- · 24 Hour Concierge
- · Residents Gym
- · 0.2 Miles to Nine Elms Tube Station