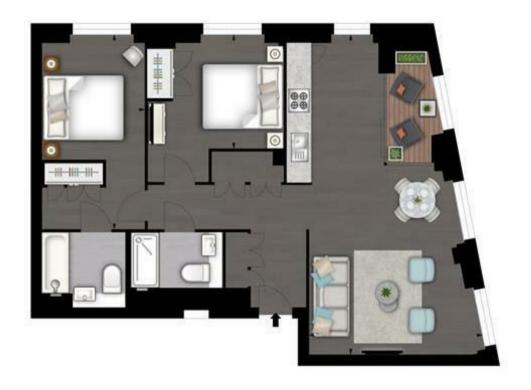

## £1,135 Per Week

A spacious 2-bedroom, 2-bathroom apartment of approx.886sq.ft (82.31sq.m) located in Thornes House, part of The Residence Collection in Nine Elms. This elegant apartment is on the 8th floor of this popular development which for the residents' private use features a 24-hour concierge, gym, media room, board room and dedicated building manager. Ideally located within close walking distance to both Nine Elms Tube Station and the extensive transport links at Vauxhall Station, amenities such as the Black Cab Coffee Co as well as a Waitrose convenience store a located nearby and you are also close to a host of other local shops and restaurants.

- · 2 Bedrooms
- · 886sq.ft (82.3sq.m)
- · 2 Bathrooms (1 En-Suite)
- · Open Plan Reception
- · Modern Integrated Kitchen
- · Balcony
- · Underfloor Heating
- · 24 Hour Concierge
- · Residents Gym
- · 0.2 Miles to Nine Elms Tube Station

EIGHTH FLOOR