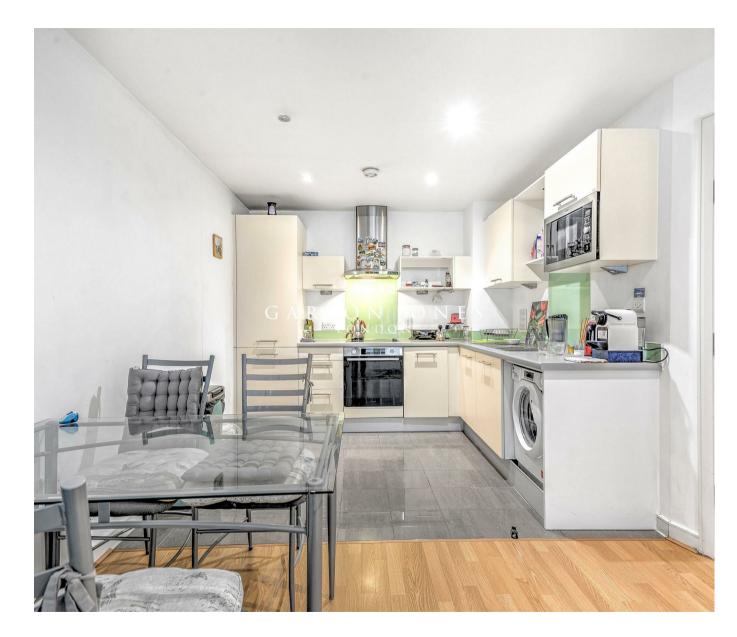

# £525,000 Leasehold

A fantastic 1-bedroom apartment of 544sq.ft (50.58sq.m) available to buy in 9 Albert Embankment, SE1, a popular riverside residential development by Berkeley Homes. This charming property boats a cosy open plan reception room and an integrated kitchen, a well-proportioned bedroom with built-in storage, access to a balcony from both the bedroom & reception, a modern bathroom suite and additional storage room. Please note the sale also includes a secure underground parking space.

Please note furniture may differ to that shown in the current photos.

- Leasehold: 976 Years Remaining
- Service Charges: £3,900 per annum
- · Ground Rent: £150 per annum

- 1 Bedroom
- 544sq.ft (50.58sq.m)
- Bathroom
- Open Plan Reception
- Modern Integrated Kitchen
- Balcony
- Views over Communal Courtyard
- 24 Hour Concierge
- Parking Available via Separate Agreement
- 0.5 Miles to Vauxhall Station