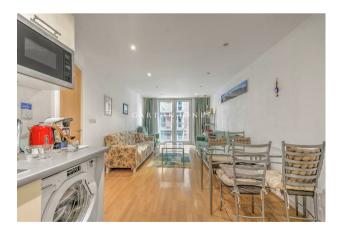

# £525,000 Leasehold

A fantastic 1-bedroom apartment of 544sq.ft (50.58sq.m) available to buy in 9 Albert Embankment, SE1, a popular riverside residential development by Berkeley Homes. This charming property boats a cosy open plan reception room and an integrated kitchen, a well-proportioned bedroom with built-in storage, access to a balcony from both the bedroom & reception, a modern bathroom suite and additional storage room. Please note the sale also includes a secure underground parking space.

Please note furniture may differ to that shown in the current photos.

- Leasehold: 976 Years Remaining
- Service Charges: £3,900 per annum
- · Ground Rent: £150 per annum

- 1 Bedroom
- 544sq.ft (50.58sq.m)
- Bathroom
- Open Plan Reception
- Modern Integrated Kitchen
- Balcony
- Views over Communal Courtyard
- 24 Hour Concierge
- Parking Available via Separate Agreement
- 0.5 Miles to Vauxhall Station