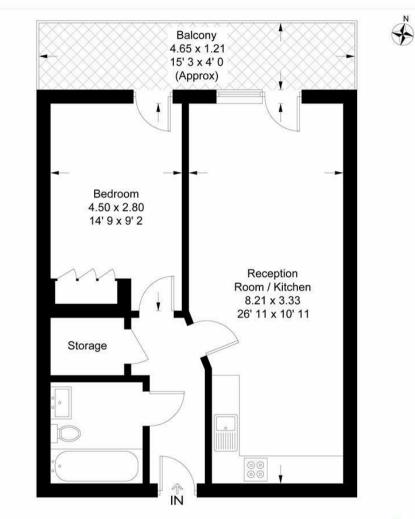

#### Albert Embankment

Approximate Gross Internal Area = 568 sq ft / 52.8 sq m Balcony = 60 sq ft / 5.6 sq m

This plan is not to scale and must be used as layout guidance only. All measurements and areas are approximate and should not be relied upon to provide accurate information. This plan must not be relied upon when making property valuations, design considerations or any other such relevant decisions. We accept no responsibility or liability (whether in contract, tort or otherwise) in relation to any loss whatsoever arising from or in connection with any use of this plan or the adequacy, accuracy or completeness of it or any information within it.