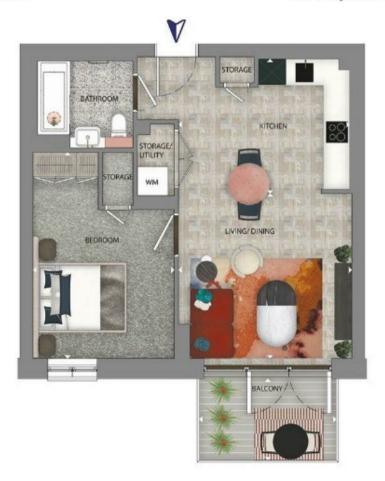

- · 1 Bedroom
- · 549sq.ft (51sq.m)
- · Open Plan Reception
- · Modern Integrated Kitchen
- · Balcony
- · 2nd Floor
- · Concierge Service
- · Communal Courtyard
- 0.1 Miles to Clapham Junction Station

#### **Total floor area**

## 51 square metres