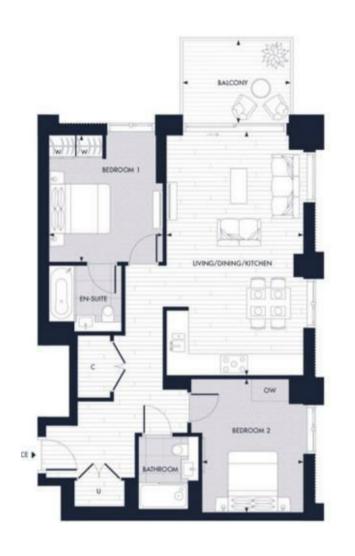

#### £1,000 Per Week

A stunning 2-bedroom apartment offering 892sq.ft (83sq.m), available to rent in Darwin House, Prince of Wales Drive, a fantastic residential development by St. William moments from Battersea Power Station. Offering views towards beautifully landscaped gardens, this spacious 2-bedroom, 2-bathroom property (1 en-suite) is offered furnished and has been completed to a high standard, offering an open plan kitchen/reception, spacious balcony, and plenty of internal storage space throughout.

- · 2 Bedrooms
- 892sq.ft (83sq.m)
- · 2 Bathrooms (1 En-Suite)
- · Open Plan Reception
- · Balcony
- · 3rd Floor
- · 24 Hour Concierge
- · Swimming Pool
- Roof Terrace
- 0.3 Miles to Battersea Power Station Tube