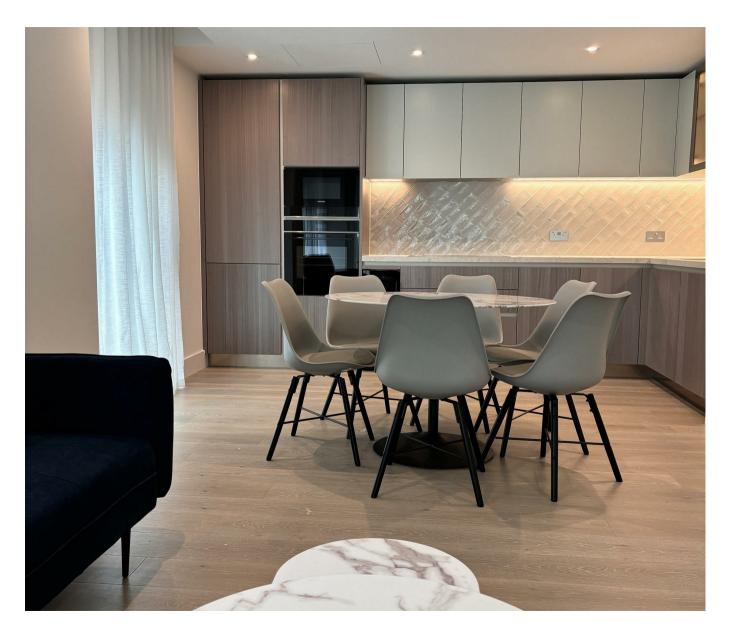

#### £1,000 Per Week

A stunning 2-bedroom apartment offering 892sq.ft (83sq.m), available to rent in Darwin House, Prince of Wales Drive, a fantastic residential development by St. William moments from Battersea Power Station. Offering views towards beautifully landscaped gardens, this spacious 2-bedroom, 2-bathroom property (1 en-suite) is offered furnished and has been completed to a high standard, offering an open plan kitchen/reception, spacious balcony, and plenty of internal storage space throughout.

- · 2 Bedrooms
- 892sq.ft (83sq.m)
- · 2 Bathrooms (1 En-Suite)
- · Open Plan Reception
- · Balcony
- · 3rd Floor
- · 24 Hour Concierge
- · Swimming Pool
- Roof Terrace
- 0.3 Miles to Battersea Power Station Tube