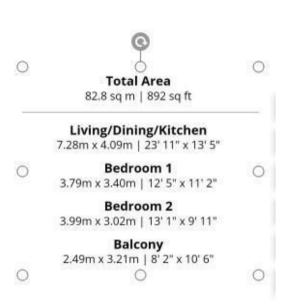

#### £1,000 Per Week

A stunning 2-bedroom apartment offering 892sq.ft (83sq.m), available to rent in Darwin House, Prince of Wales Drive, a fantastic residential development by St. William moments from Battersea Power Station. Offering views towards beautifully landscaped gardens, this spacious 2-bedroom, 2-bathroom property (1 en-suite) is offered furnished and has been completed to a high standard, offering an open plan kitchen/reception, spacious balcony, and plenty of internal storage space throughout.

- · 2 Bedrooms
- 892sq.ft (83sq.m)
- · 2 Bathrooms (1 En-Suite)
- · Open Plan Reception
- · Balcony
- · 3rd Floor
- · 24 Hour Concierge
- · Swimming Pool
- Roof Terrace
- 0.3 Miles to Battersea Power Station Tube