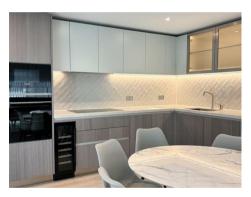

#### £1,000 Per Week

A stunning 2-bedroom apartment offering 892sq.ft (83sq.m), available to rent in Darwin House, Prince of Wales Drive, a fantastic residential development by St. William moments from Battersea Power Station. Offering views towards beautifully landscaped gardens, this spacious 2-bedroom, 2-bathroom property (1 en-suite) is offered furnished and has been completed to a high standard, offering an open plan kitchen/reception, spacious balcony, and plenty of internal storage space throughout.

- · 2 Bedrooms
- 892sq.ft (83sq.m)
- · 2 Bathrooms (1 En-Suite)
- · Open Plan Reception
- · Balcony
- · 3rd Floor
- · 24 Hour Concierge
- · Swimming Pool
- Roof Terrace
- 0.3 Miles to Battersea Power Station Tube