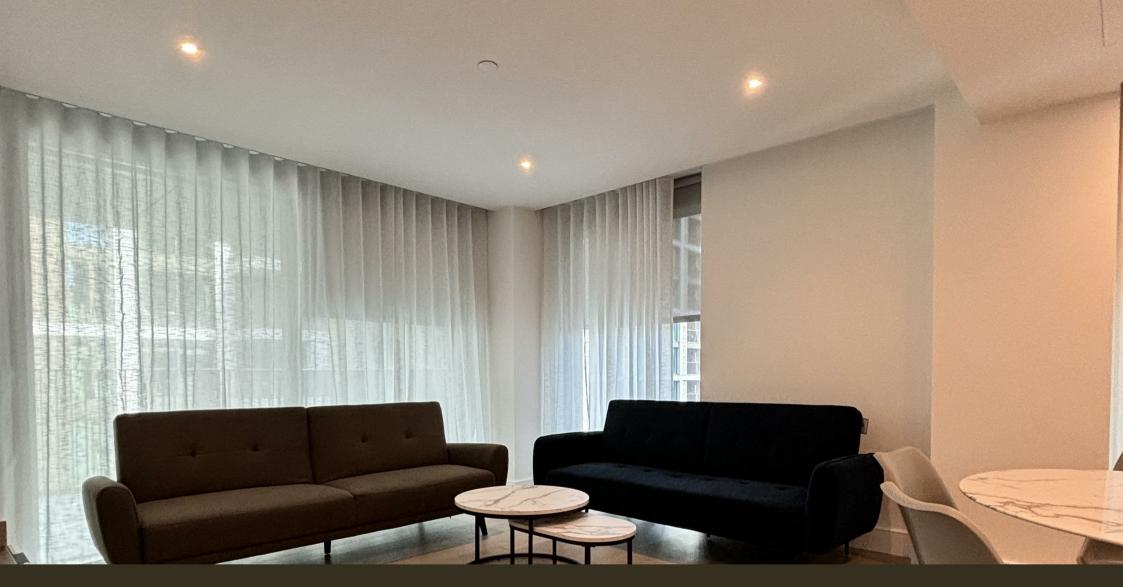

#### £1,000 Per Week

A stunning 2-bedroom apartment offering 892sq.ft (83sq.m), available to rent in Darwin House, Prince of Wales Drive, a fantastic residential development by St. William moments from Battersea Power Station. Offering views towards beautifully landscaped gardens, this spacious 2-bedroom, 2-bathroom property (1 en-suite) is offered furnished and has been completed to a high standard, offering an open plan kitchen/reception, spacious balcony, and plenty of internal storage space throughout.

- · 2 Bedrooms
- 892sq.ft (83sq.m)
- · 2 Bathrooms (1 En-Suite)
- · Open Plan Reception
- · Balcony
- · 3rd Floor
- · 24 Hour Concierge
- · Swimming Pool
- Roof Terrace
- 0.3 Miles to Battersea Power Station Tube