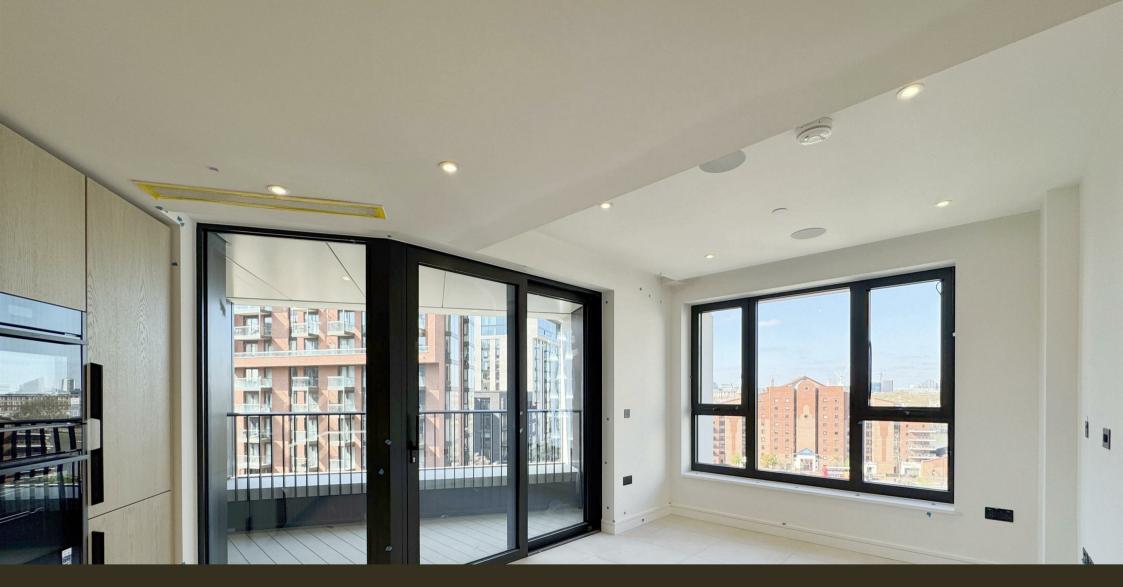

#### £830 Per Week

A fantastic opportunity to rent a brand-new 1-bed apartment offering stunning views from floor-to-ceiling windows in One Linear Place, SW11. Offering 602sq.ft (56.sq.m) of living space, the property has been thoughtfully designed with an open-plan kitchen with integrated appliances and reception space leading onto a balcony that frames views of the River Thames and U.S Embassy. Completed to the highest standard, there is also a well-proportioned bedroom benefitting from built-in wardrobes, comfort cooling and built-in speakers.

Please note furniture may differ to that shown in the current photos.

- · 1 Bedroom
- 602sq.ft (56sq.m)
- · Brand New Apartment
- · 8th Floor
- · Furnished
- · Views of the River Thames & US Embassy
- · Balcony
- · Comfort Cooling
- · 24 Hour Concierge
- · Residents Lounge