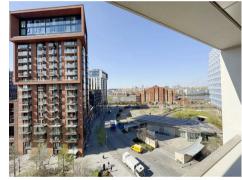

#### £830 Per Week

A fantastic opportunity to rent a brand-new 1-bed apartment offering stunning views from floor-to-ceiling windows in One Linear Place, SW11. Offering 602sq.ft (56.sq.m) of living space, the property has been thoughtfully designed with an open-plan kitchen with integrated appliances and reception space leading onto a balcony that frames views of the River Thames and U.S Embassy. Completed to the highest standard, there is also a well-proportioned bedroom benefitting from built-in wardrobes, comfort cooling and built-in speakers.