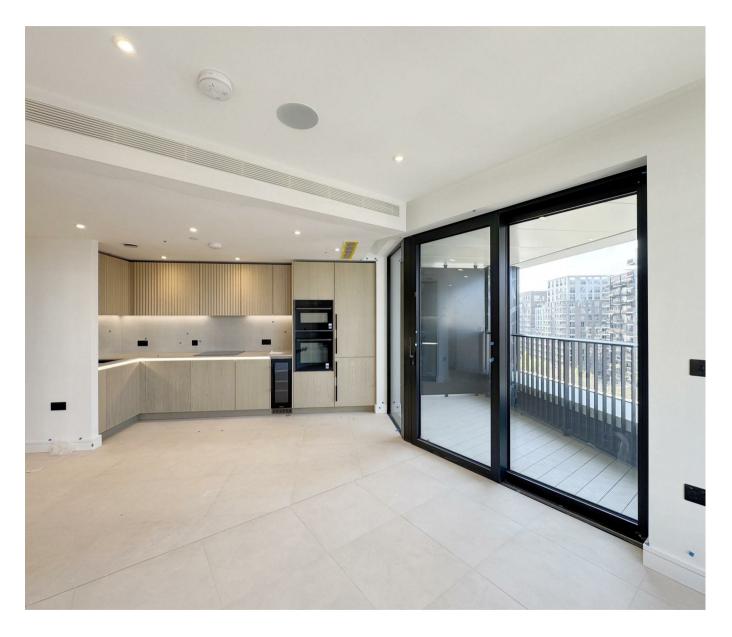

#### £830 Per Week

A fantastic opportunity to rent a brand-new 1-bed apartment offering stunning views from floor-to-ceiling windows in One Linear Place, SW11. Offering 602sq.ft (56.sq.m) of living space, the property has been thoughtfully designed with an open-plan kitchen with integrated appliances and reception space leading onto a balcony that frames views of the River Thames and U.S Embassy. Completed to the highest standard, there is also a well-proportioned bedroom benefitting from built-in wardrobes, comfort cooling and built-in speakers.

Please note furniture may differ to that shown in the current photos.

- · 1 Bedroom
- 602sq.ft (56sq.m)
- · Brand New Apartment
- · 8th Floor
- · Furnished
- · Views of the River Thames & US Embassy
- · Balcony
- · Comfort Cooling
- · 24 Hour Concierge
- · Residents Lounge