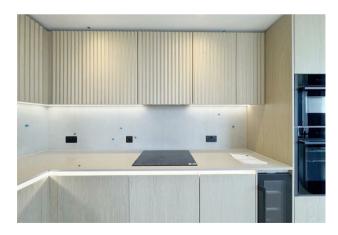

#### £830 Per Week

A fantastic opportunity to rent a brand-new 1-bed apartment offering stunning views from floor-to-ceiling windows in One Linear Place, SW11. Offering 602sq.ft (56.sq.m) of living space, the property has been thoughtfully designed with an open-plan kitchen with integrated appliances and reception space leading onto a balcony that frames views of the River Thames and U.S Embassy. Completed to the highest standard, there is also a well-proportioned bedroom benefitting from built-in wardrobes, comfort cooling and built-in speakers.

Please note furniture may differ to that shown in the current photos.

- · 1 Bedroom
- 602sq.ft (56sq.m)
- · Brand New Apartment
- · 8th Floor
- · Furnished
- · Views of the River Thames & US Embassy
- · Balcony
- · Comfort Cooling
- · 24 Hour Concierge
- · Residents Lounge