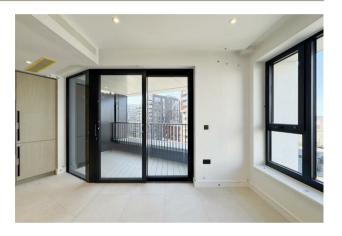

#### £830 Per Week

A fantastic opportunity to rent a brand-new 1-bed apartment offering stunning views from floor-to-ceiling windows in One Linear Place, SW11. Offering 602sq.ft (56.sq.m) of living space, the property has been thoughtfully designed with an open-plan kitchen with integrated appliances and reception space leading onto a balcony that frames views of the River Thames and U.S Embassy. Completed to the highest standard, there is also a well-proportioned bedroom benefitting from built-in wardrobes, comfort cooling and built-in speakers.

Please note furniture may differ to that shown in the current photos.

- · 1 Bedroom
- 602sq.ft (56sq.m)
- · Brand New Apartment
- · 8th Floor
- · Furnished
- · Views of the River Thames & US Embassy
- · Balcony
- · Comfort Cooling
- · 24 Hour Concierge
- · Residents Lounge