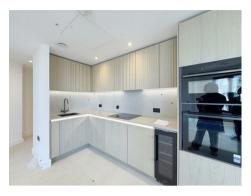

#### £830 Per Week

A fantastic opportunity to rent a brand-new 1-bed apartment offering stunning views from floor-to-ceiling windows in One Linear Place, SW11. Offering 602sq.ft (56.sq.m) of living space, the property has been thoughtfully designed with an open-plan kitchen with integrated appliances and reception space leading onto a balcony that frames views of the River Thames and U.S Embassy. Completed to the highest standard, there is also a well-proportioned bedroom benefitting from built-in wardrobes, comfort cooling and built-in speakers.