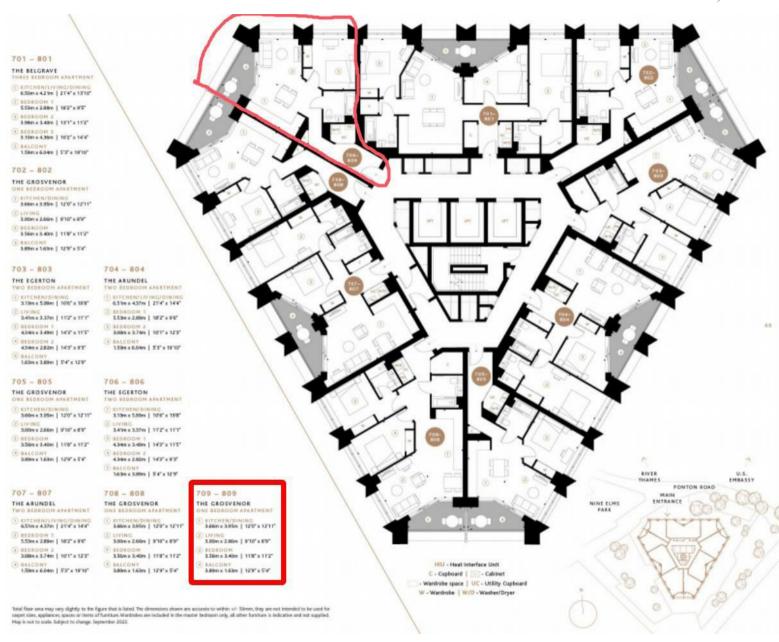

#### £830 Per Week

A fantastic opportunity to rent a brand-new 1-bed apartment offering stunning views from floor-to-ceiling windows in One Linear Place, SW11. Offering 602sq.ft (56.sq.m) of living space, the property has been thoughtfully designed with an open-plan kitchen with integrated appliances and reception space leading onto a balcony that frames views of the River Thames and U.S Embassy. Completed to the highest standard, there is also a well-proportioned bedroom benefitting from built-in wardrobes, comfort cooling and built-in speakers.