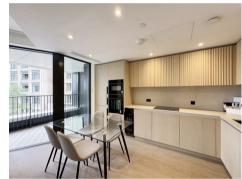

#### £692 Per Week

A fantastic opportunity to rent a brand-new 1-bed apartment offering stunning views from floor-to-ceiling windows in One Linear Place, SW11. The property has been thoughtfully designed with an open-plan kitchen with integrated appliances and reception space leading onto a balcony that frames views over Linear Park. Completed to the highest standard, there is also a well-proportioned bedroom benefitting from built-in wardrobes, as well as underfloor heating throughout.

- · 1 Bedroom
- 602sq.ft (56sq.m)
- · Brand New Apartment
- · 2nd Floor
- Balcony
- · Underfloor Heating
- · 24 Hour Concierge
- · Residents Lounge
- · Bike Storage
- · 0.2 Miles to Nine Elms Tube Station