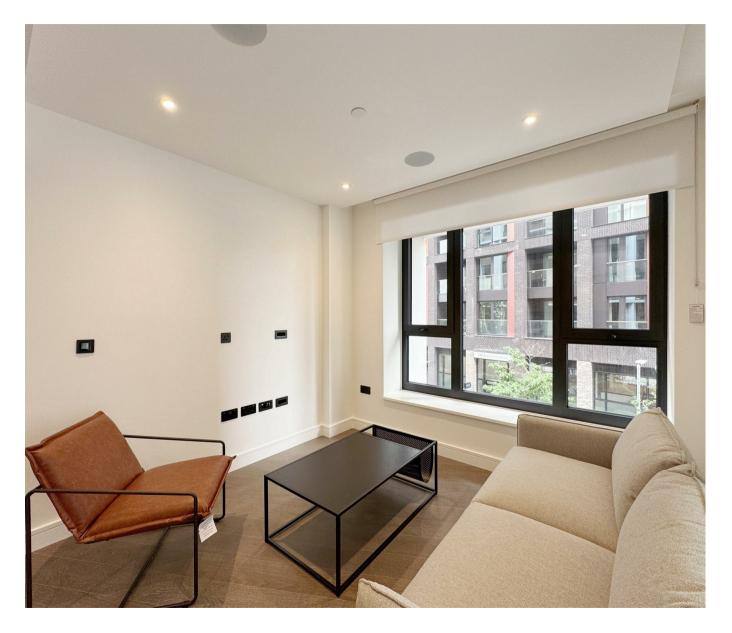

#### £692 Per Week

A fantastic opportunity to rent a brand-new 1-bed apartment offering stunning views from floor-to-ceiling windows in One Linear Place, SW11. The property has been thoughtfully designed with an open-plan kitchen with integrated appliances and reception space leading onto a balcony that frames views over Linear Park. Completed to the highest standard, there is also a well-proportioned bedroom benefitting from built-in wardrobes, as well as underfloor heating throughout.

- · 1 Bedroom
- 602sq.ft (56sq.m)
- · Brand New Apartment
- · 2nd Floor
- Balcony
- · Underfloor Heating
- · 24 Hour Concierge
- · Residents Lounge
- · Bike Storage
- · 0.2 Miles to Nine Elms Tube Station