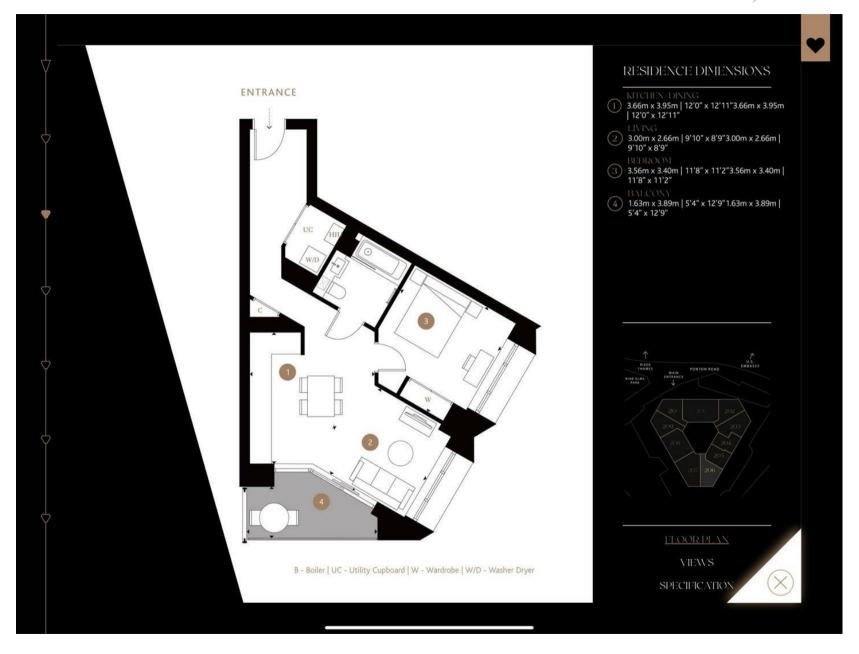

- · 1 Bedroom
- 602sq.ft (56sq.m)
- · Brand New Apartment
- · 2nd Floor
- Balcony
- · Underfloor Heating
- · 24 Hour Concierge
- · Residents Lounge
- · Bike Storage
- · 0.2 Miles to Nine Elms Tube Station