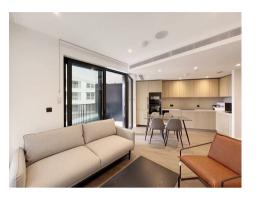

#### £692 Per Week

A fantastic opportunity to rent a brand-new 1-bed apartment offering stunning views from floor-to-ceiling windows in One Linear Place, SW11. The property has been thoughtfully designed with an open-plan kitchen with integrated appliances and reception space leading onto a balcony that frames views over Linear Park. Completed to the highest standard, there is also a well-proportioned bedroom benefitting from built-in wardrobes, as well as underfloor heating throughout.

- · 1 Bedroom
- 602sq.ft (56sq.m)
- · Brand New Apartment
- · 2nd Floor
- Balcony
- · Underfloor Heating
- · 24 Hour Concierge
- · Residents Lounge
- · Bike Storage
- · 0.2 Miles to Nine Elms Tube Station