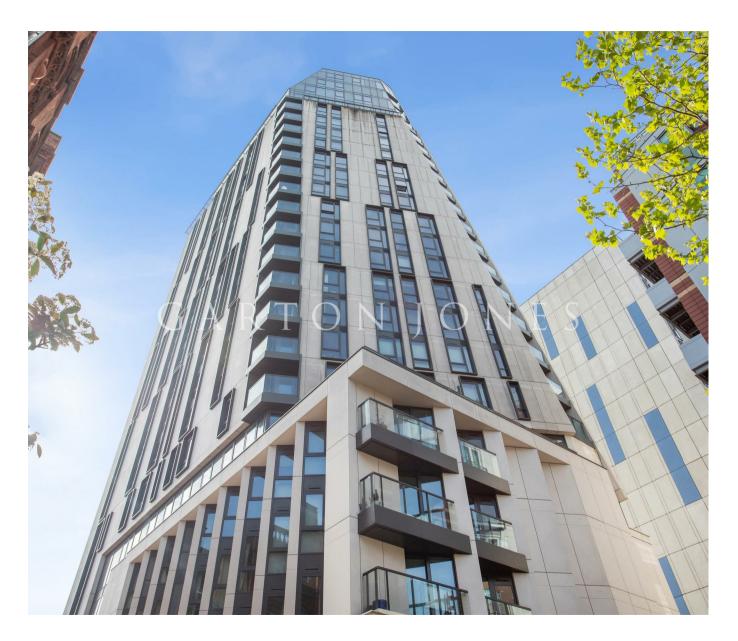

#### £495 Per Week

Welcome to Parliament House, located on Black Prince Road in the vibrant area of Vauxhall, London. This stunning property offers a Manhattan Suite studio apartment with a cleverly designed partition wall that separates the bedroom from the living space and kitchen, providing a sense of privacy and functionality. Spanning 419sq.ft (38.9sq.m), this modern flat boasts a contemporary design with floor-to-ceiling windows that offer breathtaking views towards the iconic Houses of Parliament and the River Thames.

In addition to its prime location and impressive views, Parliament House offers a range of amenities for residents to enjoy. From a convenient day porter service to a well-equipped residents' gym and secure bicycle storage, this property caters to your every need. This Manhattan Suite studio apartment in Parliament House is sure to impress and we highly recommend viewings at the earliest opportunity.