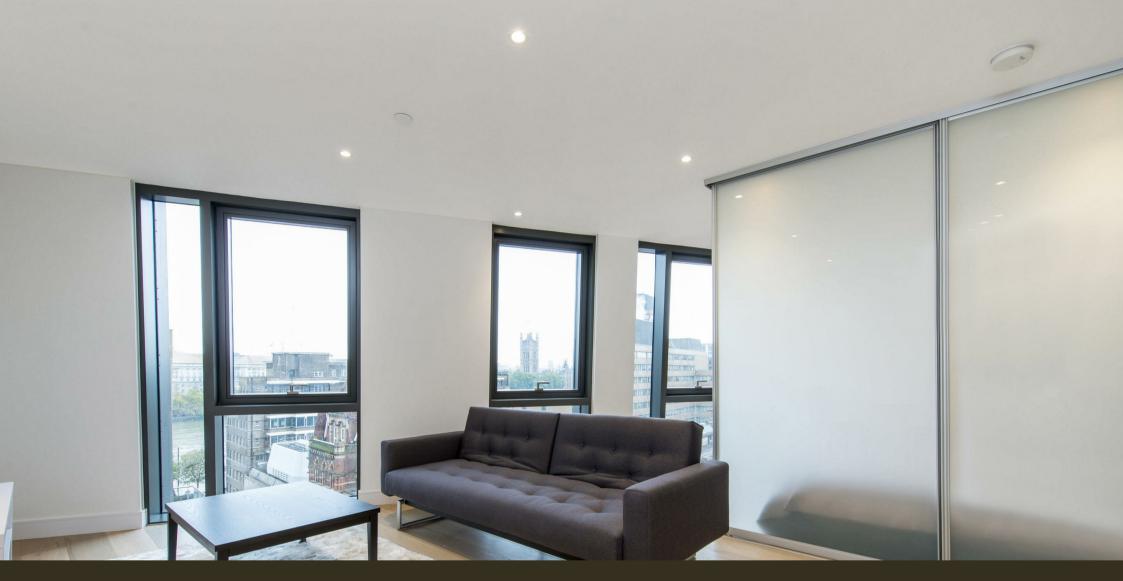

#### £495 Per Week

Welcome to Parliament House, located on Black Prince Road in the vibrant area of Vauxhall, London. This stunning property offers a Manhattan Suite studio apartment with a cleverly designed partition wall that separates the bedroom from the living space and kitchen, providing a sense of privacy and functionality. Spanning 419sq.ft (38.9sq.m), this modern flat boasts a contemporary design with floor-to-ceiling windows that offer breathtaking views towards the iconic Houses of Parliament and the River Thames.

In addition to its prime location and impressive views, Parliament House offers a range of amenities for residents to enjoy. From a convenient day porter service to a well-equipped residents' gym and secure bicycle storage, this property caters to your every need. This Manhattan Suite studio apartment in Parliament House is sure to impress and we highly recommend viewings at the earliest opportunity.