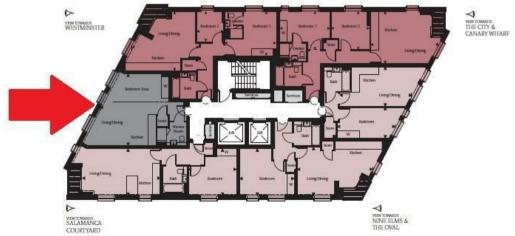

#### £495 Per Week

Welcome to Parliament House, located on Black Prince Road in the vibrant area of Vauxhall, London. This stunning property offers a Manhattan Suite studio apartment with a cleverly designed partition wall that separates the bedroom from the living space and kitchen, providing a sense of privacy and functionality. Spanning 419sq.ft (38.9sq.m), this modern flat boasts a contemporary design with floor-to-ceiling windows that offer breathtaking views towards the iconic Houses of Parliament and the River Thames.