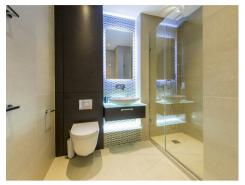

Please note furniture may differ to that shown in the current photos.

- · Manhattan Suite Apartment
- · 419sq.ft (38.9q.m)
- Views of Houses of Parliament & River Thames
- · Bathroom
- · Open Plan
- · Moden Integrated Kitchen
- · Good Storage
- · Residents Gym
- · Day Porter
- · 0.6 Miles to Vauxhall Station