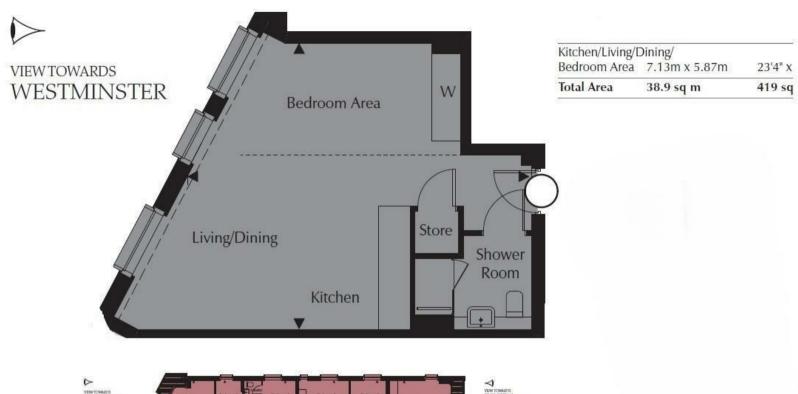

#### £495 Per Week

Welcome to Parliament House, located on Black Prince Road in the vibrant area of Vauxhall, London. This stunning property offers a Manhattan Suite studio apartment with a cleverly designed partition wall that separates the bedroom from the living space and kitchen, providing a sense of privacy and functionality. Spanning 419sq.ft (38.9sq.m), this modern flat boasts a contemporary design with floor-to-ceiling windows that offer breathtaking views towards the iconic Houses of Parliament and the River Thames.