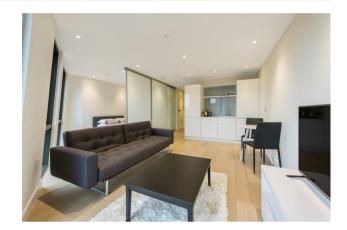

#### £495 Per Week

Welcome to Parliament House, located on Black Prince Road in the vibrant area of Vauxhall, London. This stunning property offers a Manhattan Suite studio apartment with a cleverly designed partition wall that separates the bedroom from the living space and kitchen, providing a sense of privacy and functionality. Spanning 419sq.ft (38.9sq.m), this modern flat boasts a contemporary design with floor-to-ceiling windows that offer breathtaking views towards the iconic Houses of Parliament and the River Thames.

In addition to its prime location and impressive views, Parliament House offers a range of amenities for residents to enjoy. From a convenient day porter service to a well-equipped residents' gym and secure bicycle storage, this property caters to your every need. This Manhattan Suite studio apartment in Parliament House is sure to impress and we highly recommend viewings at the earliest opportunity.