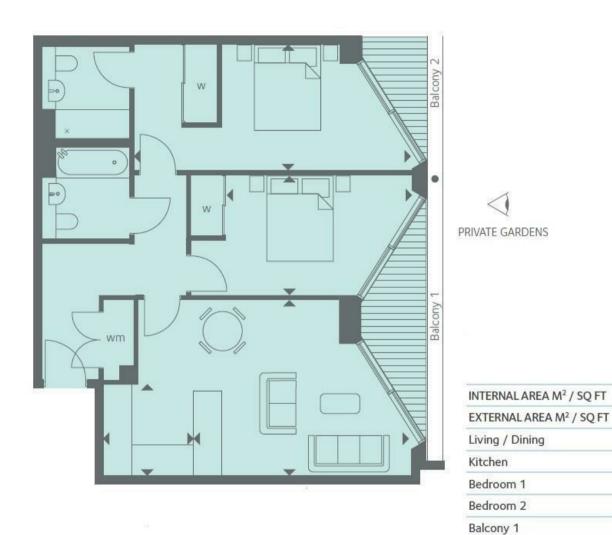

#### £825 Per Week

A fantastic 2-bedroom apartment of 765sq.ft (71sq.m) available to rent in Riverlight Quay, a popular residential development on the banks of the River Thames. This well-presented property has 2 double bedrooms, 2 luxury bathrooms (1 ensuite) and further comprises of an open plan reception room with full height floor to ceiling windows, 2 private balconies overlooking communal gardens, a smart integrated kitchen, plenty of built-in storage throughout and a utility cupboard.

- · 2 Bedrooms
- · 765sq.ft (71sq.m)
- · 2 Bathrooms (1 En-Suite)
- · Open Plan Reception
- · 2 Balconies
- Secure Underground Parking (via Separate Agreement)
- · 24 Hour Concierge
- · Residents Gym
- · Swimming Pool, Spa & Sauna Facilities
- · 0.2 Miles to Battersea Power Station Tube

## GARTON JONES.COM

Balcony 2