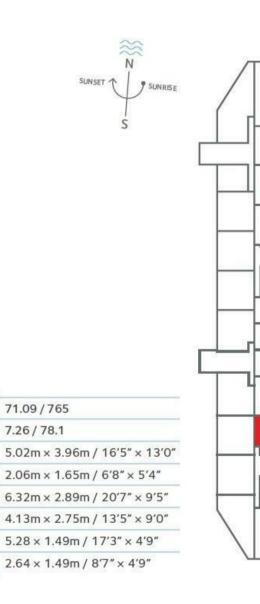

#### £825 Per Week

A fantastic 2-bedroom apartment of 765sq.ft (71sq.m) available to rent in Riverlight Quay, a popular residential development on the banks of the River Thames. This well-presented property has 2 double bedrooms, 2 luxury bathrooms (1 ensuite) and further comprises of an open plan reception room with full height floor to ceiling windows, 2 private balconies overlooking communal gardens, a smart integrated kitchen, plenty of built-in storage throughout and a utility cupboard.

- · 2 Bedrooms
- · 765sq.ft (71sq.m)
- · 2 Bathrooms (1 En-Suite)
- · Open Plan Reception
- · 2 Balconies
- Secure Underground Parking (via Separate Agreement)
- · 24 Hour Concierge
- · Residents Gym
- · Swimming Pool, Spa & Sauna Facilities
- · 0.2 Miles to Battersea Power Station Tube