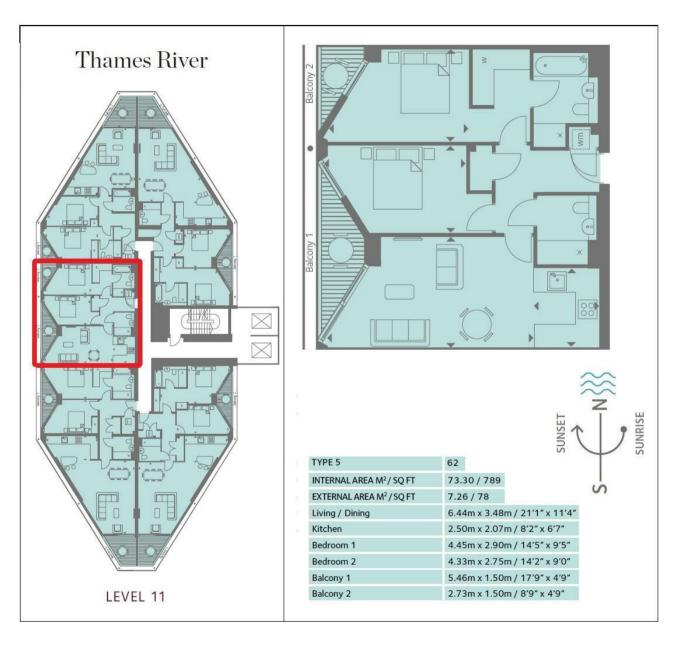

#### £875 Per Week

A spacious 2 double bedroom apartment with secure underground parking (via separate agreement) to rent of 791sq.ft (73.45sq.m.) in Riverlight Quay, a popular residential development located on the banks of the River Thames in the heart of Nine Elms. This furnished property is in a great location with fantastic views of the River Thames and has an open plan reception room with a smart integrated kitchen, wood flooring with underfloor heating, comfort cooling, 2 luxury bathrooms (1 en-suite), and 2 balconies.

- 2 Bedrooms
- 791sq.ft (73.45sq.m)
- Views of the River Thames
- 2 Bathrooms (1 En-Suite)
- · Open Plan Reception
- 2 Balconies
- Secure Parking (via Separate Agreement)
- Residents Gym
- Swimming Pool & Spa Facilities
- 24 Hour Concierge