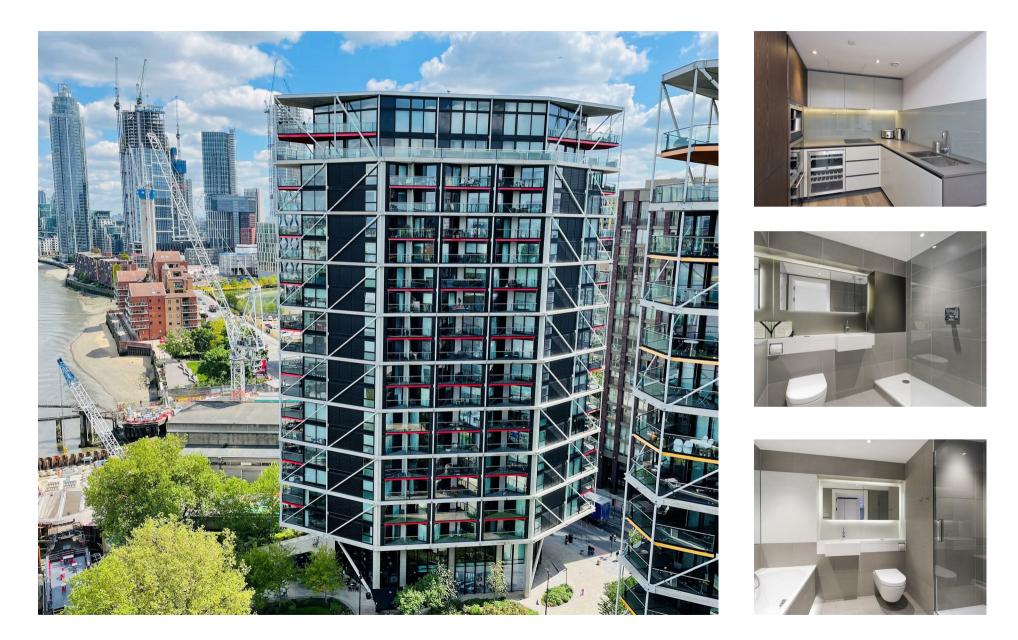

#### £875 Per Week

A spacious 2 double bedroom apartment with secure underground parking (via separate agreement) to rent of 791sq.ft (73.45sq.m.) in Riverlight Quay, a popular residential development located on the banks of the River Thames in the heart of Nine Elms. This furnished property is in a great location with fantastic views of the River Thames and has an open plan reception room with a smart integrated kitchen, wood flooring with underfloor heating, comfort cooling, 2 luxury bathrooms (1 en-suite), and 2 balconies.

Residents of Riverlight Quay benefit from exclusive facilities to include a fantastic Heated Swimming Pool, Jacuzzi, Sauna and Steam Room as well as a well-equipped mezzanine "river view" Gymnasium. There is also a reception lounge and library, 24hour concierge and a private cinema screening room and virtual golf room. The on-site amenities include the Black Cab Coffee Co, Nine Elms Tavern and Waitrose supermarket and there are plenty of nearby new restaurants and bars adding to the increasing vibrancy of Nine Elms. Nine Elms Tube Station and Battersea Power Station Northern Line tube stops are now open and both a short walk away from Riverlight Quay.

- 2 Bedrooms
- 791sq.ft (73.45sq.m)
- Views of the River Thames
- 2 Bathrooms (1 En-Suite)
- · Open Plan Reception
- 2 Balconies
- Secure Parking (via Separate Agreement)
- Residents Gym
- Swimming Pool & Spa Facilities
- 24 Hour Concierge