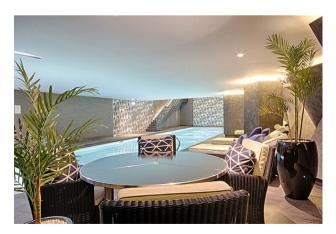

Residents of Riverlight Quay benefit from exclusive facilities to include a fantastic Heated Swimming Pool, Jacuzzi, Sauna and Steam Room as well as a well-equipped mezzanine "river view" Gymnasium. There is also a reception lounge and library, 24hour concierge and a private cinema screening room and virtual golf room. The on-site amenities include the Black Cab Coffee Co, Nine Elms Tavern and Waitrose supermarket and there are plenty of nearby new restaurants and bars adding to the increasing vibrancy of Nine Elms. Nine Elms Tube Station and Battersea Power Station Northern Line tube stops are now open and both a short walk away from Riverlight Quay.