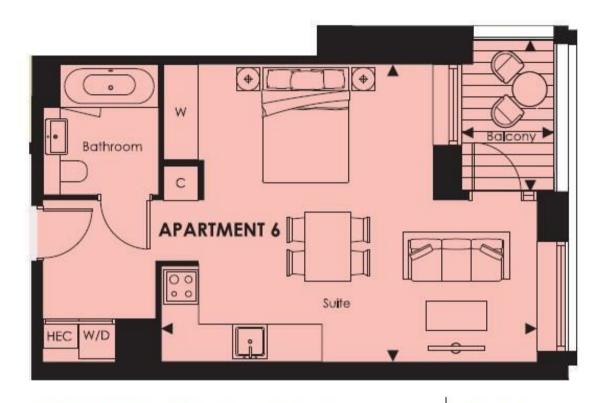

### GARTON JONES.COM

| INTERNAL AREA | 39.9m <sup>2</sup> | 429ft <sup>2</sup> |
|---------------|--------------------|--------------------|
| EXTERNAL AREA | 4.1m <sup>2</sup>  | 44ft <sup>2</sup>  |
| Suite         | 5.1m x 6.5m        | 16.9' x 21.4'      |
| Balcony       | 2.6m x 1.6m        | 8.6' x 5.3'        |