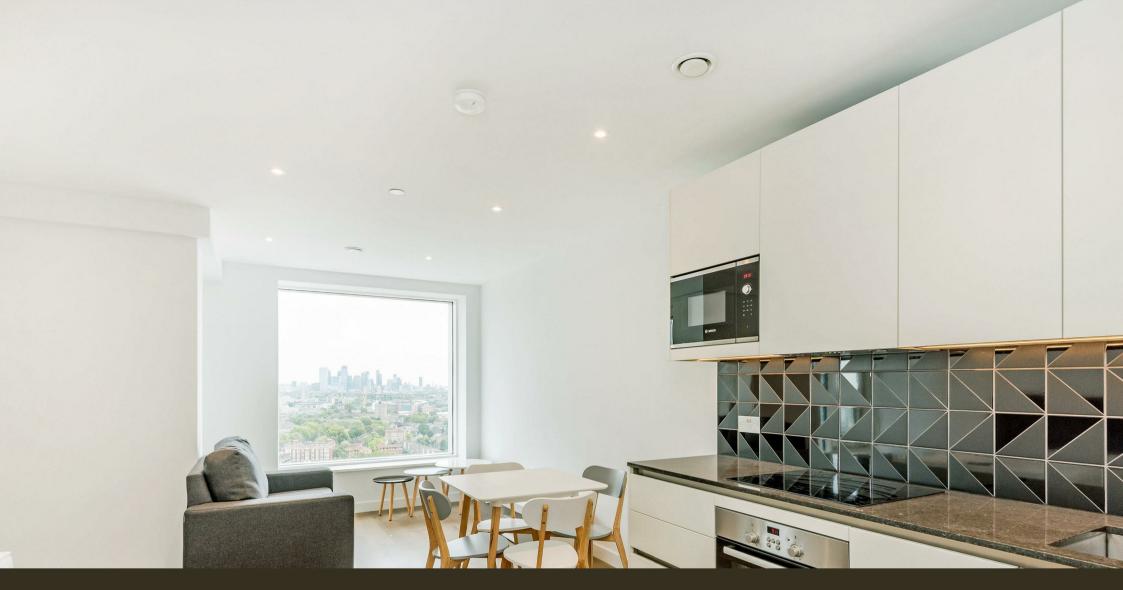

#### £550 Per Week

A fantastic studio apartment of approx. 429sq.ft (40sq.m) available in Hurlock Heights, part of the Elephant Park regeneration. This luxury property has been completed to a very high standard and features an open-plan reception room with a modern, integrated kitchen, luxury bathroom suite and spacious balcony.

- Studio Apartment
- 429sq.ft (40sq.m)
- Modern Integrated Kitchen
- Luxury Bathroom Suite
- Northeast Aspect
- Balcony
- Residents Gym
- 24 Hour Concierge
- Fantastic Array of Restaurants & Bars Onsite
- 0.2 Miles to Elephant & Castle Station