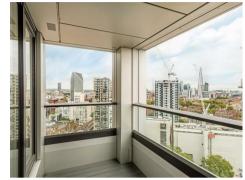

- Studio Apartment
- 429sq.ft (40sq.m)
- Modern Integrated Kitchen
- Luxury Bathroom Suite
- Northeast Aspect
- Balcony
- Residents Gym
- 24 Hour Concierge
- Fantastic Array of Restaurants & Bars Onsite
- 0.2 Miles to Elephant & Castle Station