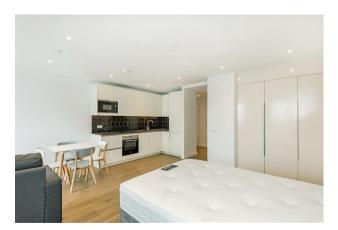

#### £550 Per Week

A fantastic studio apartment of approx. 429sq.ft (40sq.m) available in Hurlock Heights, part of the Elephant Park regeneration. This luxury property has been completed to a very high standard and features an open-plan reception room with a modern, integrated kitchen, luxury bathroom suite and spacious balcony.

- Studio Apartment
- 429sq.ft (40sq.m)
- Modern Integrated Kitchen
- Luxury Bathroom Suite
- Northeast Aspect
- Balcony
- Residents Gym
- 24 Hour Concierge
- Fantastic Array of Restaurants & Bars Onsite
- 0.2 Miles to Elephant & Castle Station