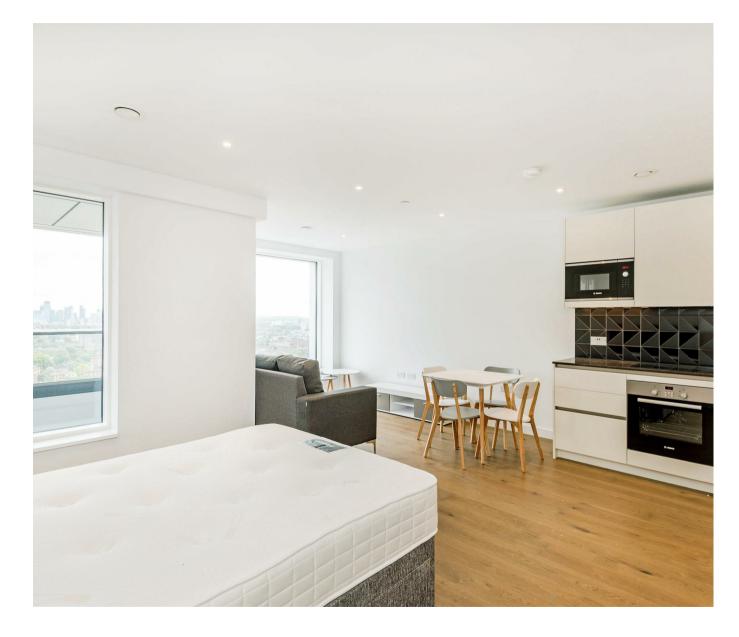

#### £550 Per Week

A fantastic studio apartment of approx. 429sq.ft (40sq.m) available in Hurlock Heights, part of the Elephant Park regeneration. This luxury property has been completed to a very high standard and features an open-plan reception room with a modern, integrated kitchen, luxury bathroom suite and spacious balcony.

- Studio Apartment
- 429sq.ft (40sq.m)
- Modern Integrated Kitchen
- Luxury Bathroom Suite
- Northeast Aspect
- Balcony
- Residents Gym
- 24 Hour Concierge
- Fantastic Array of Restaurants & Bars Onsite
- 0.2 Miles to Elephant & Castle Station