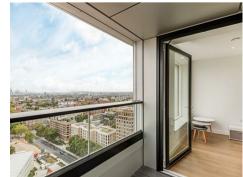

- Studio Apartment
- 429sq.ft (40sq.m)
- Modern Integrated Kitchen
- Luxury Bathroom Suite
- Northeast Aspect
- Balcony
- Residents Gym
- 24 Hour Concierge
- Fantastic Array of Restaurants & Bars Onsite
- 0.2 Miles to Elephant & Castle Station