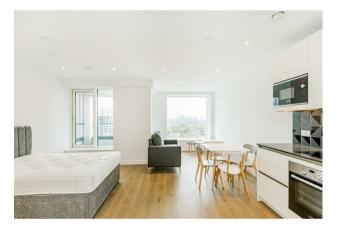

#### £550 Per Week

A fantastic studio apartment of approx. 429sq.ft (40sq.m) available in Hurlock Heights, part of the Elephant Park regeneration. This luxury property has been completed to a very high standard and features an open-plan reception room with a modern, integrated kitchen, luxury bathroom suite and spacious balcony.

- Studio Apartment
- 429sq.ft (40sq.m)
- Modern Integrated Kitchen
- Luxury Bathroom Suite
- Northeast Aspect
- Balcony
- Residents Gym
- 24 Hour Concierge
- Fantastic Array of Restaurants & Bars Onsite
- 0.2 Miles to Elephant & Castle Station