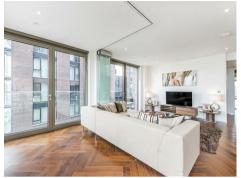

#### £1,200 Per Week

A spacious 2 double bedroom apartment of approx.999sq.ft (92.8sq.m) boasting direct river views available to rent in Capital Building, Embassy Gardens. This apartment has a dual aspect open plan reception room with a Winter Garden and smart integrated kitchen, good storage, 2 luxury bathrooms (1 en- suite) and secure parking. Interiors boast high ceilings, walnut parquet flooring, marble counter tops in the kitchens and thermostatically controlled comfort cooling and heating.