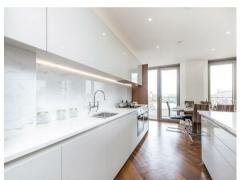

#### £1,200 Per Week

A spacious 2 double bedroom apartment of approx.999sq.ft (92.8sq.m) boasting direct river views available to rent in Capital Building, Embassy Gardens. This apartment has a dual aspect open plan reception room with a Winter Garden and smart integrated kitchen, good storage, 2 luxury bathrooms (1 en- suite) and secure parking. Interiors boast high ceilings, walnut parquet flooring, marble counter tops in the kitchens and thermostatically controlled comfort cooling and heating.