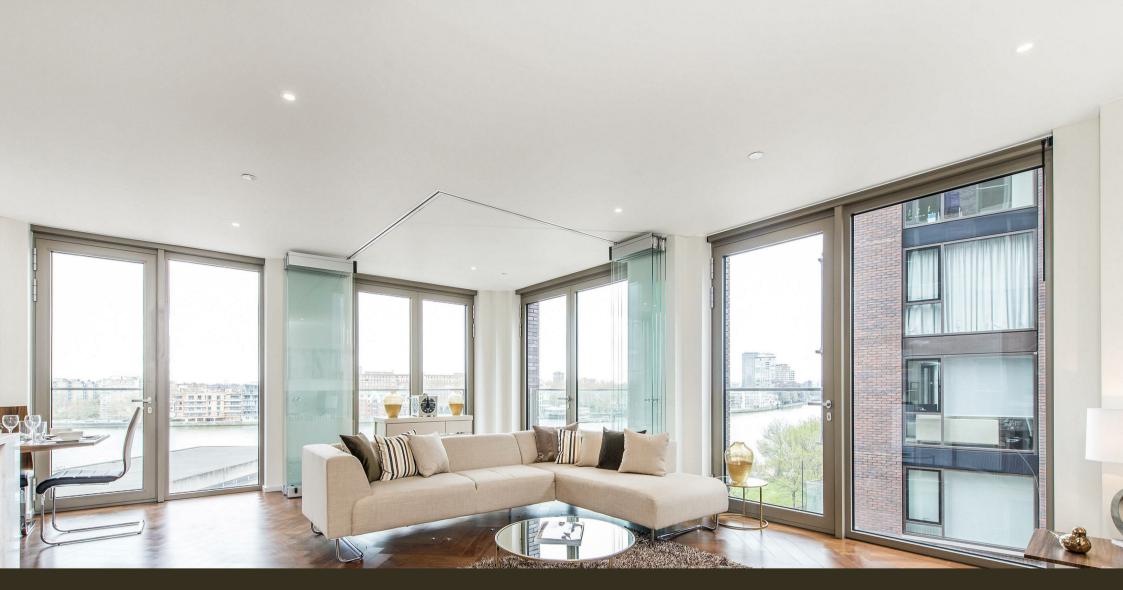

#### £1,200 Per Week

A spacious 2 double bedroom apartment of approx.999sq.ft (92.8sq.m) boasting direct river views available to rent in Capital Building, Embassy Gardens. This apartment has a dual aspect open plan reception room with a Winter Garden and smart integrated kitchen, good storage, 2 luxury bathrooms (1 en- suite) and secure parking. Interiors boast high ceilings, walnut parquet flooring, marble counter tops in the kitchens and thermostatically controlled comfort cooling and heating.

For the residents' private use there is a 24-hour concierge, cinema screening room, library & lounge, business centre, yoga studio, 2 private gymnasiums, and a very cool indoor/outdoor swimming pool. Residents of Embassy Gardens also have access to the world-famous sky pool, connecting two of the towers at Legacy Building. Amenities such as District coffee shop, Darby's restaurant, The Alchemist cocktail bar, as well as a Waitrose convenience store are located on-site but you are also close to a host of other local shops and restaurants on your doorstep. Battersea Power Station tube station, part of the Northern Line extension, has now opened and is less than a 5 minutes' walk from Capital Building providing easy access into Central London and the transport links of Vauxhall Station are also within walking distance.