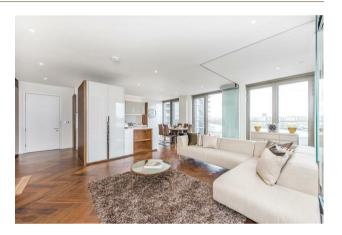

#### £1,200 Per Week

A spacious 2 double bedroom apartment of approx.999sq.ft (92.8sq.m) boasting direct river views available to rent in Capital Building, Embassy Gardens. This apartment has a dual aspect open plan reception room with a Winter Garden and smart integrated kitchen, good storage, 2 luxury bathrooms (1 en- suite) and secure parking. Interiors boast high ceilings, walnut parquet flooring, marble counter tops in the kitchens and thermostatically controlled comfort cooling and heating.