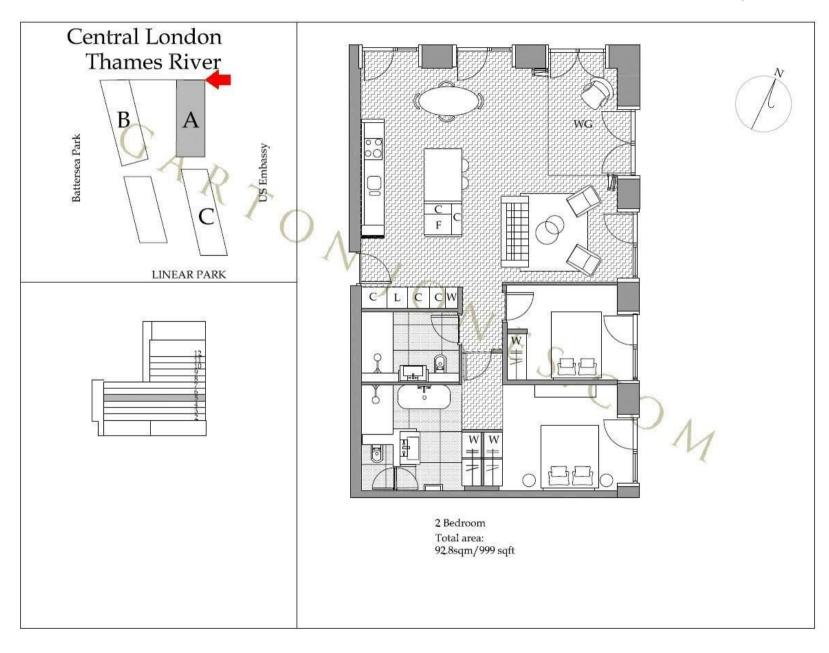

#### £1,200 Per Week

A spacious 2 double bedroom apartment of approx.999sq.ft (92.8sq.m) boasting direct river views available to rent in Capital Building, Embassy Gardens. This apartment has a dual aspect open plan reception room with a Winter Garden and smart integrated kitchen, good storage, 2 luxury bathrooms (1 en- suite) and secure parking. Interiors boast high ceilings, walnut parquet flooring, marble counter tops in the kitchens and thermostatically controlled comfort cooling and heating.

## GARTON JONES.COM

9 Albert Embankment London SE1 7SP Lettings: +44 (0) 20 7735 1888 nineelms@gartonjones.com www.gartonjones.com

- · 2 Bedroom
- · 999sq.ft (92.8sq.m)
- · Views of the River Thames
- · Dual Aspect Open Plan Reception
- · Winter Garden
- · 24 Hour Concierge
- · 2 Resident Gyms
- · Sky Pool
- · Cinema Screening Room & Business Suites
- $\cdot$  0.4 Miles from Battersea Power Station Tube