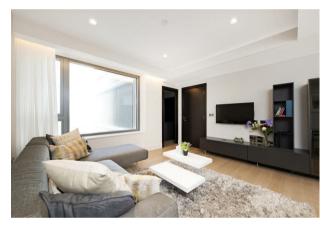

#### £530,000 Leasehold

A stunning, 1-bedroom apartment of 488sq.ft (45.4sq.m) with incredible direct river views available for sale in The Corniche, a landmark riverside development by St James located on the South Bank. This property comprises an open plan kitchen/dining/reception room with fully fitted interior designed kitchen, luxury bathroom and a utility cupboard with good storage.

Please note furniture may differ to that shown in the current photos.

- Electricity Supply Mains | Water Supply Mains |
  Sewerage Mains | Heating Comfort Cooling
- · Broadband & Mobile Signal: Check Coverage via Ofcom
- No Parking
- Lift Access
- $\cdot$  Building Safety: EWS1 Available on request
- Council Tax Band F (London Borough of Lambeth)
- Leasehold: 987 Years Remaining
- Service Charges: £5,000 per annum
- Ground Rent: £400 per annum
- EPC Rating B (85)