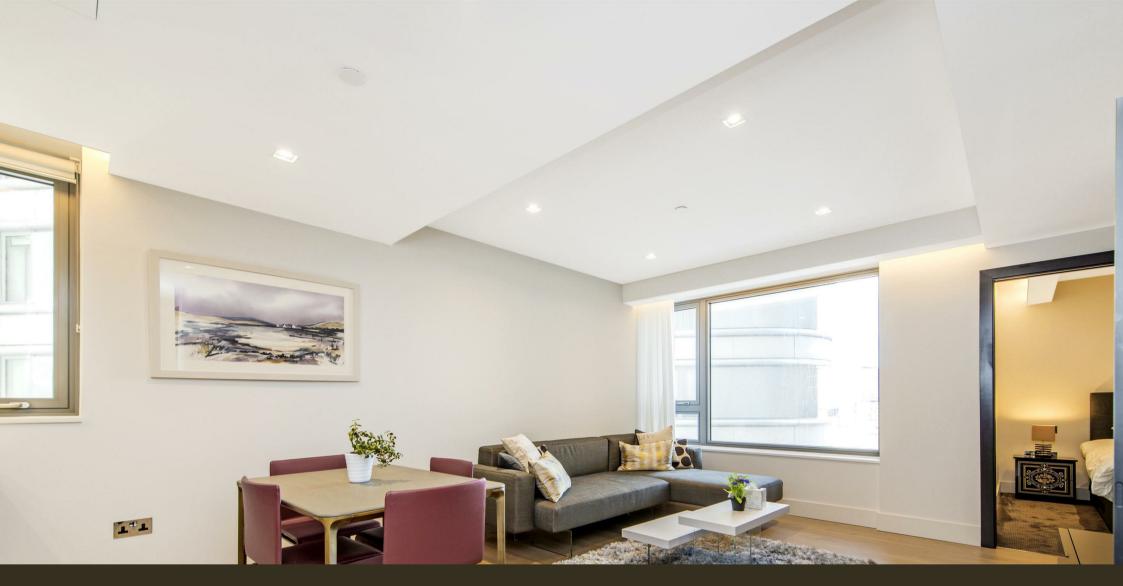

#### £530,000 Leasehold

A stunning, 1-bedroom apartment of 488sq.ft (45.4sq.m) with incredible direct river views available for sale in The Corniche, a landmark riverside development by St James located on the South Bank. This property comprises an open plan kitchen/dining/reception room with fully fitted interior designed kitchen, luxury bathroom and a utility cupboard with good storage.

Please note furniture may differ to that shown in the current photos.

- Electricity Supply Mains | Water Supply Mains |
  Sewerage Mains | Heating Comfort Cooling
- · Broadband & Mobile Signal: Check Coverage via Ofcom
- No Parking
- Lift Access
- $\cdot$  Building Safety: EWS1 Available on request
- Council Tax Band F (London Borough of Lambeth)
- Leasehold: 987 Years Remaining
- Service Charges: £5,000 per annum
- Ground Rent: £400 per annum
- EPC Rating B (85)