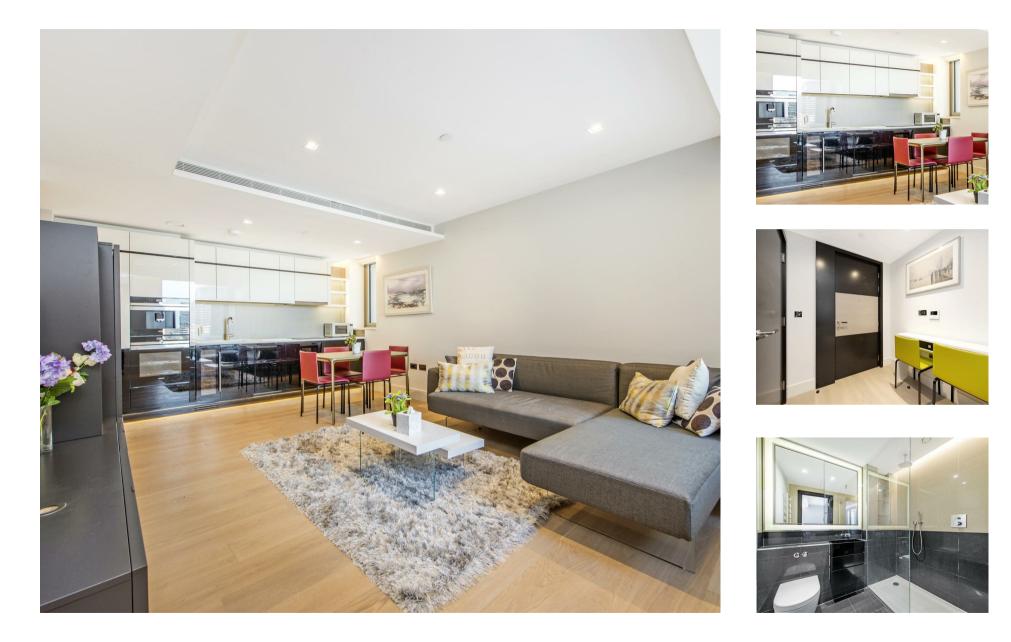

#### £530,000 Leasehold

A stunning, 1-bedroom apartment of 488sq.ft (45.4sq.m) with incredible direct river views available for sale in The Corniche, a landmark riverside development by St James located on the South Bank. This property comprises an open plan kitchen/dining/reception room with fully fitted interior designed kitchen, luxury bathroom and a utility cupboard with good storage.

Please note furniture may differ to that shown in the current photos.

- Electricity Supply Mains | Water Supply Mains |
  Sewerage Mains | Heating Comfort Cooling
- · Broadband & Mobile Signal: Check Coverage via Ofcom
- No Parking
- Lift Access
- $\cdot$  Building Safety: EWS1 Available on request
- Council Tax Band F (London Borough of Lambeth)
- Leasehold: 987 Years Remaining
- Service Charges: £5,000 per annum
- Ground Rent: £400 per annum
- EPC Rating B (85)

EPC certificate available on request.

- 1 Bedroom
- 488sq.ft (45.4sq.m)
- Views of the River Thames
- Open Plan Reception & Modern Kitchen
- 24 Hour Concierge
- Residents Gym
- Swimming Pool & Spa Facilities
- Cinema Screening Room
- 19th Floor Residents Lounge & Bar
- 0.4 Miles to Vauxhall Station