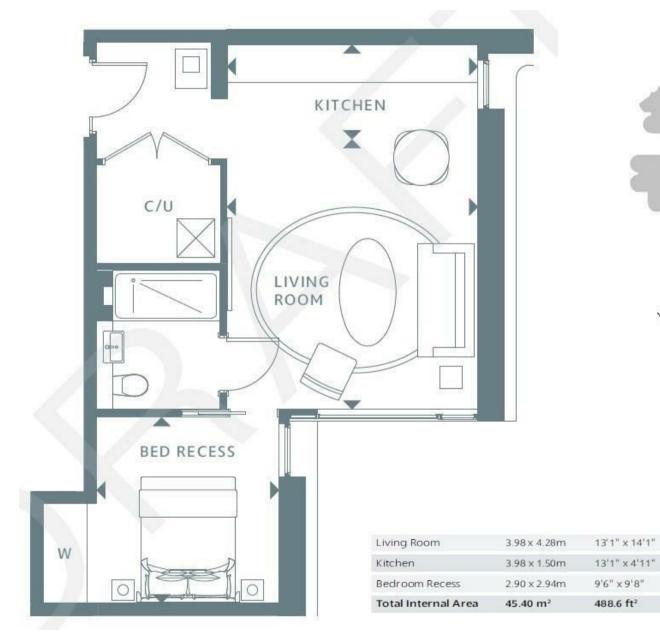

#### £530,000 Leasehold

A stunning, 1-bedroom apartment of 488sq.ft (45.4sq.m) with incredible direct river views available for sale in The Corniche, a landmark riverside development by St James located on the South Bank. This property comprises an open plan kitchen/dining/reception room with fully fitted interior designed kitchen, luxury bathroom and a utility cupboard with good storage.

EPC certificate available on request.

- 1 Bedroom
- 488sq.ft (45.4sq.m)
- Views of the River Thames
- Open Plan Reception & Modern Kitchen
- 24 Hour Concierge
- Residents Gym
- Swimming Pool & Spa Facilities
- Cinema Screening Room
- 19th Floor Residents Lounge & Bar
- 0.4 Miles to Vauxhall Station