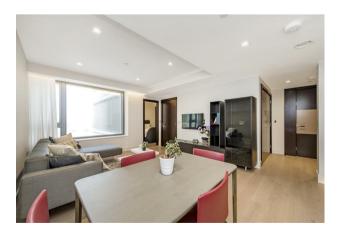

#### £530,000 Leasehold

A stunning, 1-bedroom apartment of 488sq.ft (45.4sq.m) with incredible direct river views available for sale in The Corniche, a landmark riverside development by St James located on the South Bank. This property comprises an open plan kitchen/dining/reception room with fully fitted interior designed kitchen, luxury bathroom and a utility cupboard with good storage.

Please note furniture may differ to that shown in the current photos.

- Electricity Supply Mains | Water Supply Mains |
  Sewerage Mains | Heating Comfort Cooling
- · Broadband & Mobile Signal: Check Coverage via Ofcom
- No Parking
- Lift Access
- $\cdot$  Building Safety: EWS1 Available on request
- Council Tax Band F (London Borough of Lambeth)
- Leasehold: 987 Years Remaining
- Service Charges: £5,000 per annum
- Ground Rent: £400 per annum
- EPC Rating B (85)