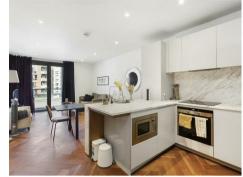

#### £923 Per Week

A fantastic 2-bedroom apartment of approx. 782 sq. ft / 72.61 sq. m in Ambassador Building, Embassy Gardens. This apartment has an open plan reception room leading out to a spacious balcony overlooking New Union Square. The apartment comprises a smart integrated kitchen, open-plan reception, 2 double bedrooms, good storage & 2 luxury bathrooms (1 en-suite).

- 2 Bedrooms
- 782 sq. ft / 72.61 sq. m
- 2 Bathrooms (1 En-Suite)
- Balcony
- Open Plan Reception & Modern Kitchen
- 2 Residents Gyms
- 24 Hour Concierge
- Sky Pool
- Cinema Screening Room
- 0.4 Miles to Battersea Power Station