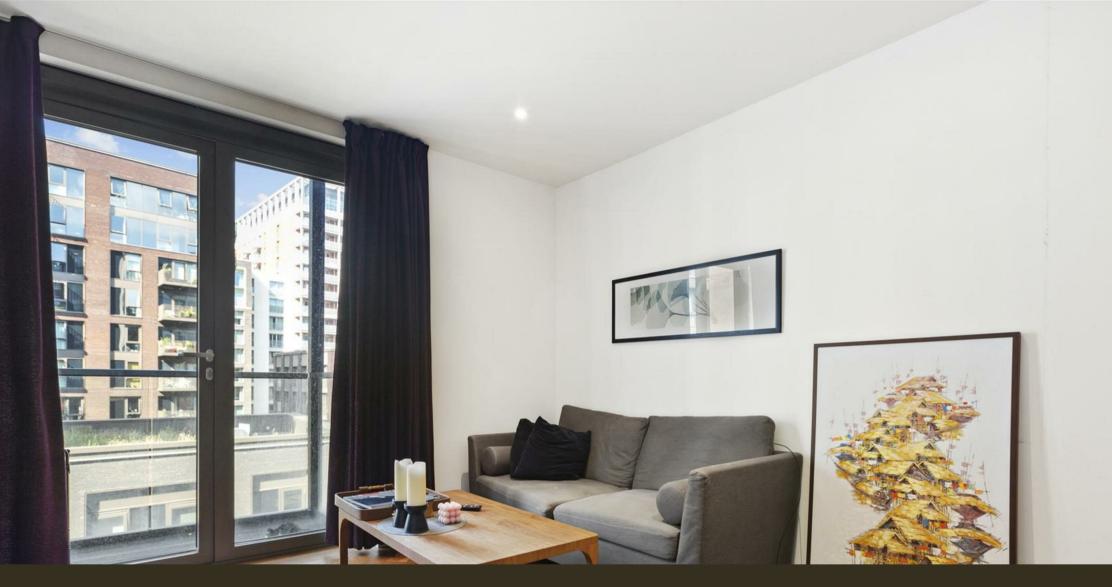

#### £923 Per Week

A fantastic 2-bedroom apartment of approx. 782 sq. ft / 72.61 sq. m in Ambassador Building, Embassy Gardens. This apartment has an open plan reception room leading out to a spacious balcony overlooking New Union Square. The apartment comprises a smart integrated kitchen, open-plan reception, 2 double bedrooms, good storage & 2 luxury bathrooms (1 en-suite).

Please note furniture may differ to that shown in the current photos.

- Electricity Supply Mains | Water Supply Mains | Sewerage Mains | Heating Comfort
- Cooling
- Broadband & Mobile Signal : Check Coverage via Ofcom
- Parking: No Parking Included
- Lift Access
- $\cdot$  Building Safety: EWS1 Available on Request
- Council Tax Band F (London Borough of Wandsworth)
- 5 Week Security Deposit
- · Holding deposit equivalent to 1 week of rent
- Rent to be payable monthly in advance
- EPC Rating B (82)