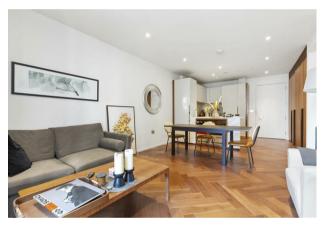

#### £923 Per Week

A fantastic 2-bedroom apartment of approx. 782 sq. ft / 72.61 sq. m in Ambassador Building, Embassy Gardens. This apartment has an open plan reception room leading out to a spacious balcony overlooking New Union Square. The apartment comprises a smart integrated kitchen, open-plan reception, 2 double bedrooms, good storage & 2 luxury bathrooms (1 en-suite).

Please note furniture may differ to that shown in the current photos.

- Electricity Supply Mains | Water Supply Mains | Sewerage Mains | Heating Comfort
- Cooling
- Broadband & Mobile Signal : Check Coverage via Ofcom
- Parking: No Parking Included
- Lift Access
- $\cdot$  Building Safety: EWS1 Available on Request
- Council Tax Band F (London Borough of Wandsworth)
- 5 Week Security Deposit
- · Holding deposit equivalent to 1 week of rent
- Rent to be payable monthly in advance
- EPC Rating B (82)