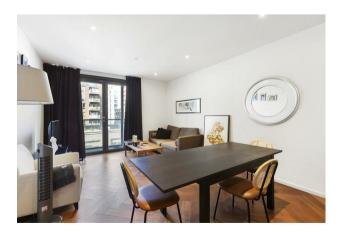

#### £923 Per Week

A fantastic 2-bedroom apartment of approx. 782 sq. ft / 72.61 sq. m in Ambassador Building, Embassy Gardens. This apartment has an open plan reception room leading out to a spacious balcony overlooking New Union Square. The apartment comprises a smart integrated kitchen, open-plan reception, 2 double bedrooms, good storage & 2 luxury bathrooms (1 en-suite).

Please note furniture may differ to that shown in the current photos.

- Electricity Supply Mains | Water Supply Mains | Sewerage Mains | Heating Comfort
- Cooling
- Broadband & Mobile Signal : Check Coverage via Ofcom
- Parking: No Parking Included
- Lift Access
- $\cdot$  Building Safety: EWS1 Available on Request
- Council Tax Band F (London Borough of Wandsworth)
- 5 Week Security Deposit
- · Holding deposit equivalent to 1 week of rent
- Rent to be payable monthly in advance
- EPC Rating B (82)