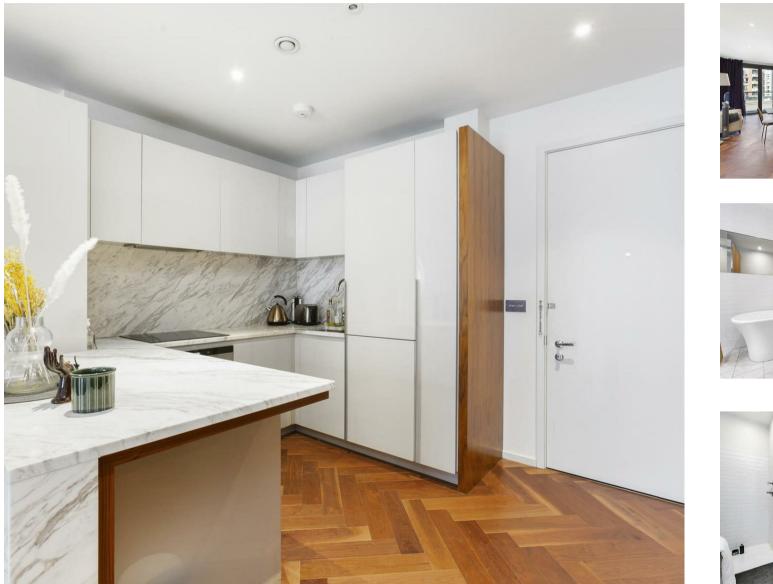

#### £923 Per Week

A fantastic 2-bedroom apartment of approx. 782 sq. ft / 72.61 sq. m in Ambassador Building, Embassy Gardens. This apartment has an open plan reception room leading out to a spacious balcony overlooking New Union Square. The apartment comprises a smart integrated kitchen, open-plan reception, 2 double bedrooms, good storage & 2 luxury bathrooms (1 en-suite).

- 2 Bedrooms
- 782 sq. ft / 72.61 sq. m
- 2 Bathrooms (1 En-Suite)
- Balcony
- Open Plan Reception & Modern Kitchen
- 2 Residents Gyms
- 24 Hour Concierge
- Sky Pool
- Cinema Screening Room
- 0.4 Miles to Battersea Power Station