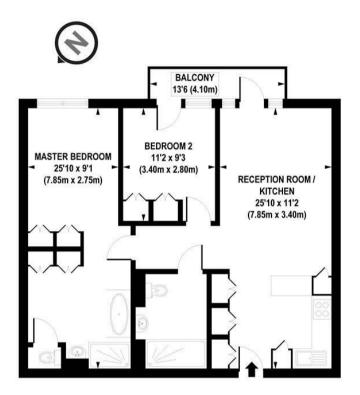

#### APPROX. GROSS INTERNAL FLOOR AREA 782 sq. ft / 72.61 sq. m

Floorplan is for illustrative purposes only and is not to scale. Every attempt has been made to ensure the accuracy of the floorplan shown, however all measurements, futures, fittings and data shown are an approximate interpretation for illustrative purposes only. Liability for errors, omissions or mis-statement through negligence or otherwise is hereby excluded.