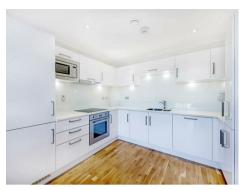

## £525 Per Week

A 1-bedroom apartment on the 5th floor of approx. 524sq.ft (48.7sq.m) available to rent within Arc House, a popular residential development located only moments from Tower Bridge. This property has a fantastic South facing aspect overlooking the striking landscaped communal gardens and further benefits from an open plan reception room with a smart integrated kitchen with SMEG appliances. There is a fitted wardrobe to the bedroom, DAB, broadband and Sky+ HD enabled sockets, a bathroom suite and a full-width private balcony. The Arc is very well located in the heart of the fashionable and buzzing London Bridge Quarter.