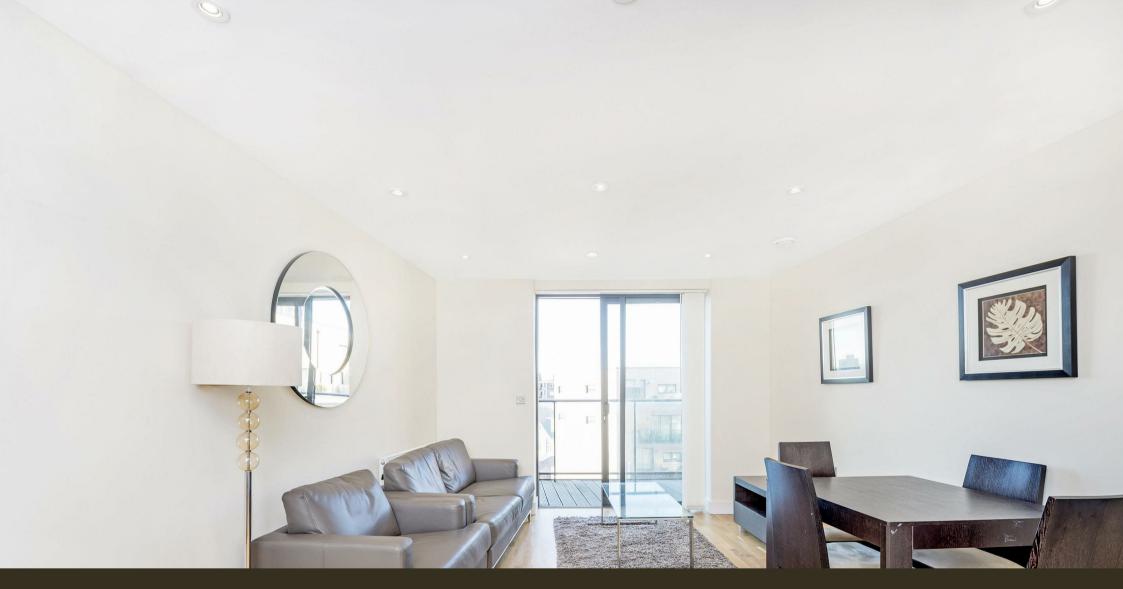

## £525 Per Week

A 1-bedroom apartment on the 5th floor of approx. 524sq.ft (48.7sq.m) available to rent within Arc House, a popular residential development located only moments from Tower Bridge. This property has a fantastic South facing aspect overlooking the striking landscaped communal gardens and further benefits from an open plan reception room with a smart integrated kitchen with SMEG appliances. There is a fitted wardrobe to the bedroom, DAB, broadband and Sky+ HD enabled sockets, a bathroom suite and a full-width private balcony. The Arc is very well located in the heart of the fashionable and buzzing London Bridge Quarter.