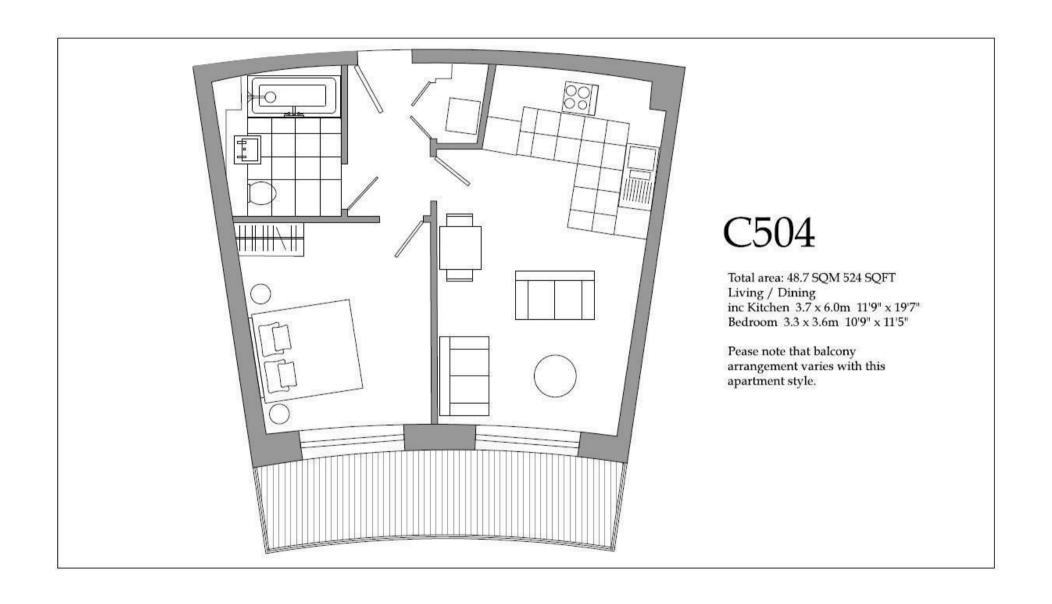

## £525 Per Week

A 1-bedroom apartment on the 5th floor of approx. 524sq.ft (48.7sq.m) available to rent within Arc House, a popular residential development located only moments from Tower Bridge. This property has a fantastic South facing aspect overlooking the striking landscaped communal gardens and further benefits from an open plan reception room with a smart integrated kitchen with SMEG appliances. There is a fitted wardrobe to the bedroom, DAB, broadband and Sky+ HD enabled sockets, a bathroom suite and a full-width private balcony. The Arc is very well located in the heart of the fashionable and buzzing London Bridge Quarter.

## GARTON JONES.COM

9 Albert Embankment London SE1 7SP Lettings: +44 (0) 20 7735 1888 nineelms@gartonjones.com www.gartonjones.com

- · 1 Bedroom
- · 524sq.ft (48.6sq.m)
- · Open Plan Reception
- · Modern Integrated Kitchen
- Bathroom
- · Spacious Balcony
- · South Facing
- Porter
- · Next to Maltby Street Market
- 0.6 Miles to London Bridge & Bermondsey Stations