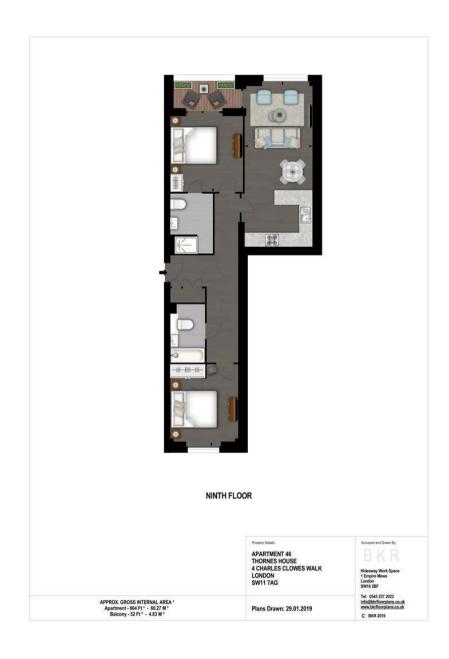

## £1,290 Per Week

A spacious 2-bedroom, 2-bathroom apartment of approx.864sq.ft (80.27sq.m) located on the 9th floor of Thornes House, part of The Residence Collection in Nine Elms. This elegant apartment is on the 2nd floor of this popular development which for the residents' private use features a 24-hour concierge, gym, media room, board room and dedicated building manager. Ideally located within close walking distance to Nine Elms Tube Station, as well as the extensive transport links at Vauxhall Station, with amenities such as the Black Cab Coffee Co as well as a Waitrose convenience store a located nearby and you are also close to a host of other local shops and restaurants.

- · 2 Bedrooms
- · 902sq.ft (83.8sq.m)
- · 2 Bathrooms (1 En-Suit)
- · Open Plan Reception Room
- · Smart Integrated Kitchen
- · Balcony
- · Underfloor Heating
- · 24 Hour Concierge
- · Residents Gym
- · 0.2 Miles to Nine Elms Tube station