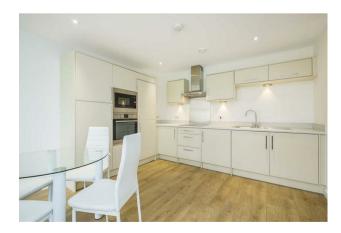

#### £650,000 Leasehold

Discover a well-presented 2-bedroom apartment for sale in Palm House, a modern development situated on Sancroft Street, just off Black Prince Road. Offering approximately 736sq.ft (68sq.m) of living space, this property features an open-plan reception room with a stylish integrated kitchen, perfect for entertaining. Enjoy your own private balcony, as well as a modern bathroom suite and the convenience of generous storage throughout.

Please note furniture may differ to that shown in the current photos.

- · 2 Bedrooms
- · 735sq.ft (68sq.m)
- · 3rd Floor (With Lift) of 7 Floors
- · Bathroom
- · Open Plan Reception
- · Modern Integrated Kitchen
- Balcony
- · Bicycle Storage
- · 4.21% Gross Rental Yield
- · 0.5 Miles to Vauxhall Station