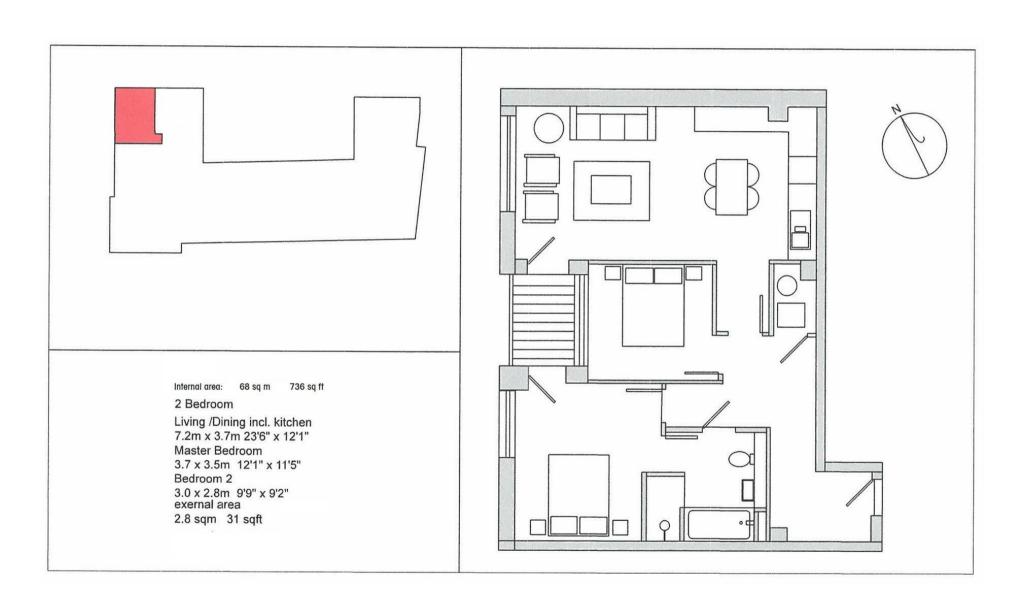

#### £650,000 Leasehold

Discover a well-presented 2-bedroom apartment for sale in Palm House, a modern development situated on Sancroft Street, just off Black Prince Road. Offering approximately 736sq.ft (68sq.m) of living space, this property features an open-plan reception room with a stylish integrated kitchen, perfect for entertaining. Enjoy your own private balcony, as well as a modern bathroom suite and the convenience of generous storage throughout.

Please note furniture may differ to that shown in the current photos.

- · 2 Bedrooms
- · 735sq.ft (68sq.m)
- · 3rd Floor (With Lift) of 7 Floors
- · Bathroom
- · Open Plan Reception
- · Modern Integrated Kitchen
- Balcony
- · Bicycle Storage
- · 4.21% Gross Rental Yield
- · 0.5 Miles to Vauxhall Station