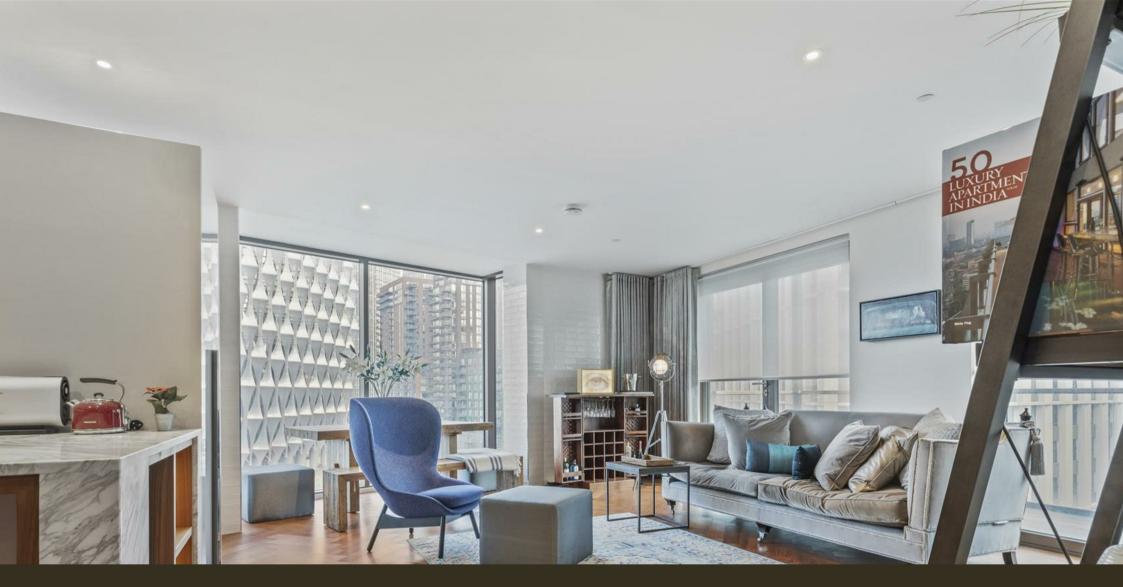

## £1,350,000 Leasehold

One of the best positioned, 2-bedroom dual aspect apartments of 998sq.ft (92.76sq.m) available for sale on the 6th floor of Ambassador Building, Embassy Gardens. This fantastic apartment benefits from amazing views of the American Embassy, River Thames & London, a spacious open plan reception room with a modern integrated kitchen, 2 balconies, good storage, utility cupboard & 2 luxury bathrooms (1 en-suite) and benefits from a valet parking service.

Embassy Gardens is one of the most popular new build developments located in the heart of Nine Elms; for the residents' private use there is a 24-hour concierge, cinema screening room, library & lounge, business centre, yoga studio, 2 private gymnasiums, and a heated indoor/outdoor swimming pool. Residents of Embassy Gardens also have access to the world-famous sky pool, connecting two of the towers at Legacy Building. Amenities such as District coffee shop, Darby's restaurant, The Alchemist cocktail bar, Homeboy bars, as well as a Waitrose convenience store are located on-site but you are also close to a host of other local shops and restaurants on your doorstep. Nine Elms tube station is less than a 5 minutes' walk Émbassy Gardens providing easy access into Central London and the transport links of Vauxhall Station are also within walking distance.