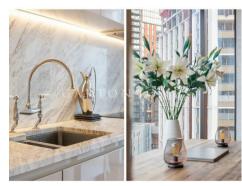

## £1,350,000 Leasehold

One of the best positioned, 2-bedroom dual aspect apartments of 998sq.ft (92.76sq.m) available for sale on the 6th floor of Ambassador Building, Embassy Gardens. This fantastic apartment benefits from amazing views of the American Embassy, River Thames & London, a spacious open plan reception room with a modern integrated kitchen, 2 balconies, good storage, utility cupboard & 2 luxury bathrooms (1 en-suite) and benefits from a valet parking service.

Please note furniture may differ to that shown in the current photos.

- · 2 Bedrooms
- · 998sq.ft (92.76sq.m)
- · 2 Balconies
- · Dual Aspect Open Plan Reception
- · 2 Bathrooms (1 En-Suite)
- · Valet Parking
- · Southeast Aspect
- · Sky Pooll
- · 2 Resident Gyms
- · 24 Hour Concierge