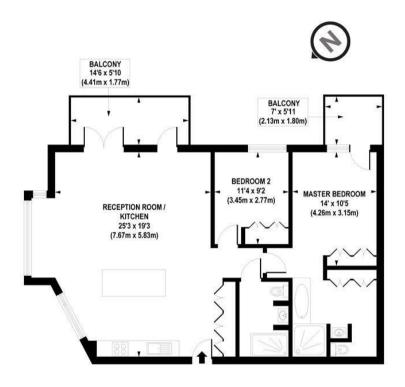

## £1,350,000 Leasehold

One of the best positioned, 2-bedroom dual aspect apartments of 998sq.ft (92.76sq.m) available for sale on the 6th floor of Ambassador Building, Embassy Gardens. This fantastic apartment benefits from amazing views of the American Embassy, River Thames & London, a spacious open plan reception room with a modern integrated kitchen, 2 balconies, good storage, utility cupboard & 2 luxury bathrooms (1 en-suite) and benefits from a valet parking service.

EPC certificate available on request.

APPROX. GROSS INTERNAL FLOOR AREA 998 sq. ft / 92.76 sq. m