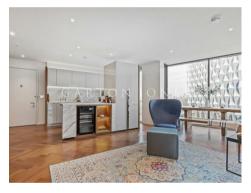

## £1,350,000 Leasehold

One of the best positioned, 2-bedroom dual aspect apartments of 998sq.ft (92.76sq.m) available for sale on the 6th floor of Ambassador Building, Embassy Gardens. This fantastic apartment benefits from amazing views of the American Embassy, River Thames & London, a spacious open plan reception room with a modern integrated kitchen, 2 balconies, good storage, utility cupboard & 2 luxury bathrooms (1 en-suite) and benefits from a valet parking service.

Please note furniture may differ to that shown in the current photos.

- · 2 Bedrooms
- · 998sq.ft (92.76sq.m)
- · 2 Balconies
- · Dual Aspect Open Plan Reception
- · 2 Bathrooms (1 En-Suite)
- · Valet Parking
- · Southeast Aspect
- · Sky Pooll
- · 2 Resident Gyms
- · 24 Hour Concierge