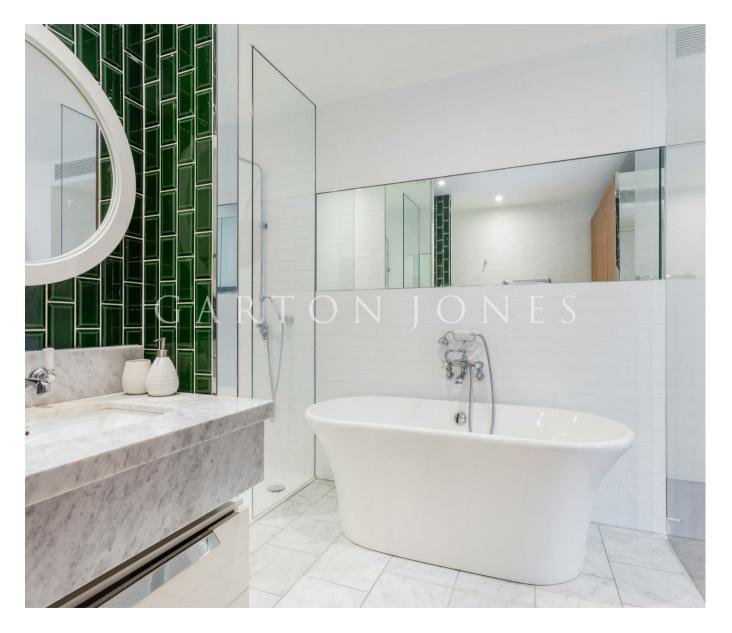

## £1,350,000 Leasehold

One of the best positioned, 2-bedroom dual aspect apartments of 998sq.ft (92.76sq.m) available for sale on the 6th floor of Ambassador Building, Embassy Gardens. This fantastic apartment benefits from amazing views of the American Embassy, River Thames & London, a spacious open plan reception room with a modern integrated kitchen, 2 balconies, good storage, utility cupboard & 2 luxury bathrooms (1 en-suite) and benefits from a valet parking service.

Please note furniture may differ to that shown in the current photos.

- · 2 Bedrooms
- · 998sq.ft (92.76sq.m)
- · 2 Balconies
- · Dual Aspect Open Plan Reception
- · 2 Bathrooms (1 En-Suite)
- · Valet Parking
- · Southeast Aspect
- · Sky Pooll
- · 2 Resident Gyms
- · 24 Hour Concierge