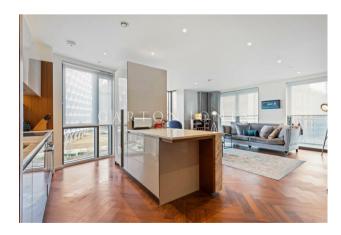

## £1,350,000 Leasehold

One of the best positioned, 2-bedroom dual aspect apartments of 998sq.ft (92.76sq.m) available for sale on the 6th floor of Ambassador Building, Embassy Gardens. This fantastic apartment benefits from amazing views of the American Embassy, River Thames & London, a spacious open plan reception room with a modern integrated kitchen, 2 balconies, good storage, utility cupboard & 2 luxury bathrooms (1 en-suite) and benefits from a valet parking service.