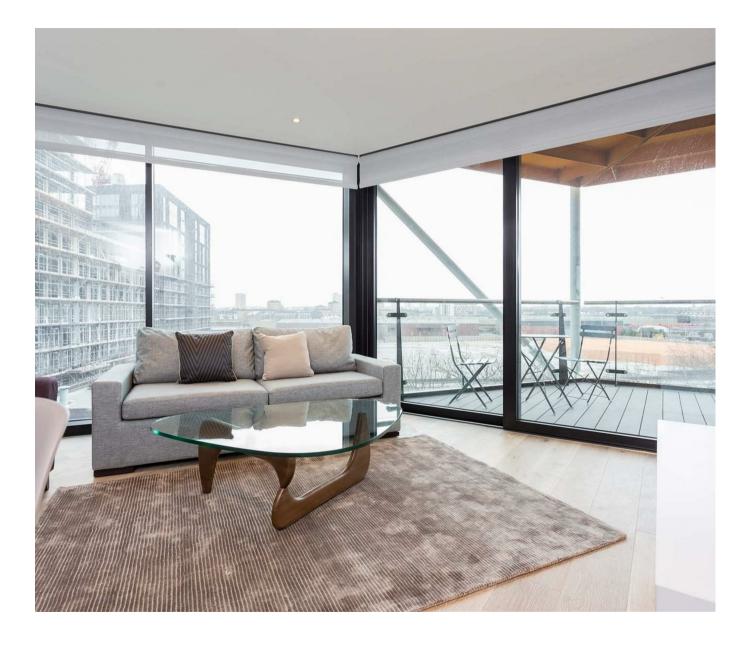

#### £655 Per Week

A 1-bedroom apartment of 543sq.ft (50.4sq.m) available to rent in 2 Riverlight Quay, a popular riverside development in the heart of Nine Elms and on the banks of the River Thames. This fantastic 1-bed apartment comprises a spacious bedroom with built-in wardrobes, a luxury bathroom suite, an open plan, dual aspect reception room with full height floor to ceiling windows, balcony, a smart integrated kitchen, good storage throughout and benefits from comfort cooling.

Please note furniture may differ to that shown in the current photos.

- Electricity Supply Mains | Water Supply Mains | Sewerage — Mains | Heating — Comfort Cooling
- Broadband & Mobile Signal : Check Coverage via Ofcom
- No Parking
- Lift Access
- Building Safety: EWS1 Available on Request
- Council Tax Band E (London Borough of Wandsworth)
- $\cdot$  5 Week Security Deposit
- Holding deposit equivalent to 1 week of rent
- $\cdot$  Rent to be payable monthly in advance
- EPC Rating C (80)