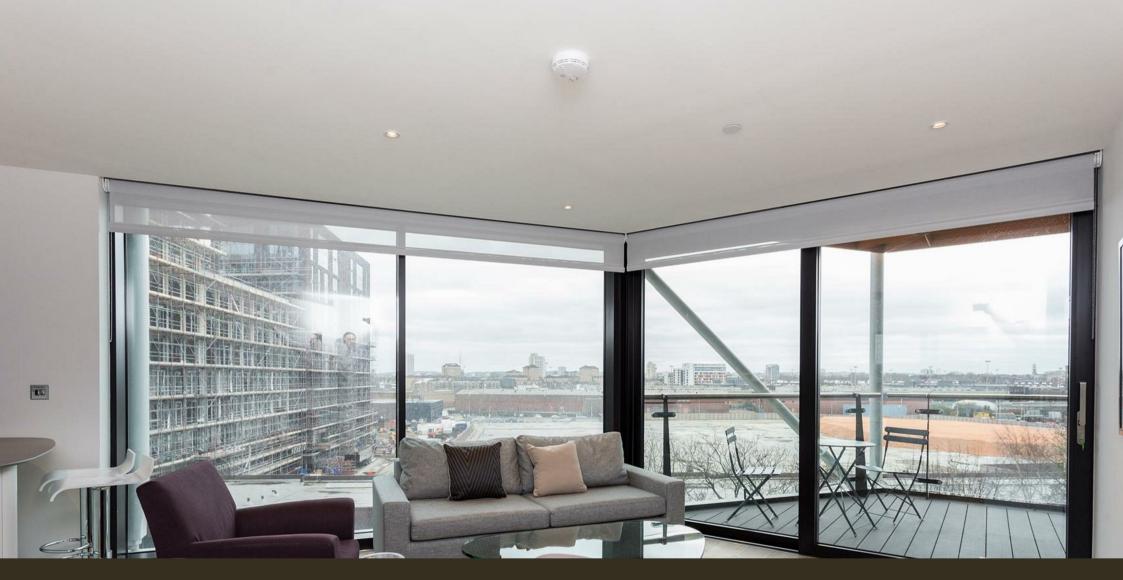

#### £655 Per Week

A 1-bedroom apartment of 543sq.ft (50.4sq.m) available to rent in 2 Riverlight Quay, a popular riverside development in the heart of Nine Elms and on the banks of the River Thames. This fantastic 1-bed apartment comprises a spacious bedroom with built-in wardrobes, a luxury bathroom suite, an open plan, dual aspect reception room with full height floor to ceiling windows, balcony, a smart integrated kitchen, good storage throughout and benefits from comfort cooling.

Residents of Riverlight Quay benefit from exclusive facilities to include a fantastic Heated Swimming Pool, Jacuzzi, Sauna and Steam Room as well as a well-equipped mezzanine "river view" Gymnasium. There is also a reception lounge and library, 24hour concierge and a private cinema screening room and virtual golf room. The on-site amenities include the Black Cab Coffee Co, Nine Elms Tavern and Waitrose supermarket and there are plenty of nearby new restaurants and bars adding to the increasing vibrancy of Nine Elms. Nine Elms Tube Station and Battersea Power Station Northern Line tube stops are both a short walk away from Riverlight Quay.