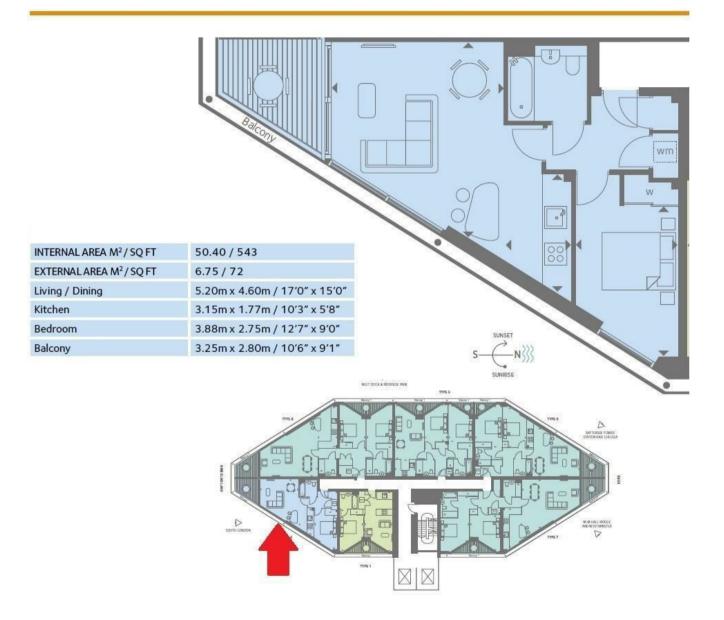

#### £655 Per Week

A 1-bedroom apartment of 543sq.ft (50.4sq.m) available to rent in 2 Riverlight Quay, a popular riverside development in the heart of Nine Elms and on the banks of the River Thames. This fantastic 1-bed apartment comprises a spacious bedroom with built-in wardrobes, a luxury bathroom suite, an open plan, dual aspect reception room with full height floor to ceiling windows, balcony, a smart integrated kitchen, good storage throughout and benefits from comfort cooling.

EPC certificate available on request.

- 1 Bedroom
- 543sq.ft (50.4sq.m)
- Bathroom
- Open Plan Reception Room
- Balcony
- South West Aspect
- 24 Hour Concierge
- Residents Gym
- Swimming Pool, Spa & Sauna Facilities
- 0.3 Miles from Battersea Power Station Tube