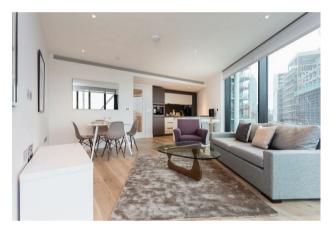

#### £655 Per Week

A 1-bedroom apartment of 543sq.ft (50.4sq.m) available to rent in 2 Riverlight Quay, a popular riverside development in the heart of Nine Elms and on the banks of the River Thames. This fantastic 1-bed apartment comprises a spacious bedroom with built-in wardrobes, a luxury bathroom suite, an open plan, dual aspect reception room with full height floor to ceiling windows, balcony, a smart integrated kitchen, good storage throughout and benefits from comfort cooling.