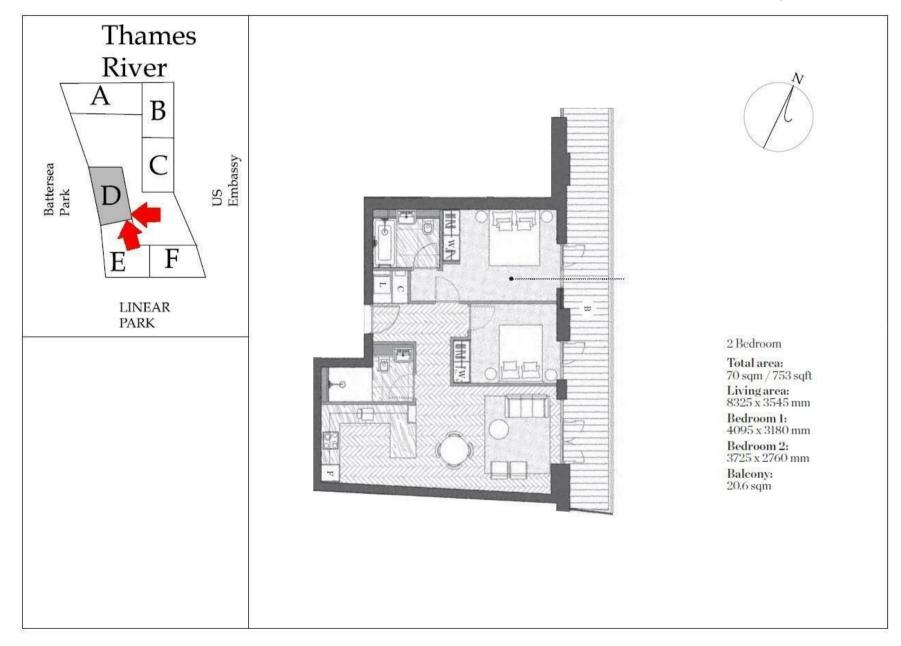

### £875,000 Leasehold

A stunning 2-bedroom, 2-bathroom (1 en-suite) apartment of 753sq.ft (70sq.m) available for sale in Ambassador Building, Embassy Gardens, a popular residential development in the heart of Nine Elms. This fantastic apartment has been completed to a high standard offering peaceful views over the communal gardens towards the U.S Embassy, a spacious open plan reception room with a modern integrated kitchen, large balcony, good built-in storage throughout, a utility cupboard and 2 luxury bathroom suites.