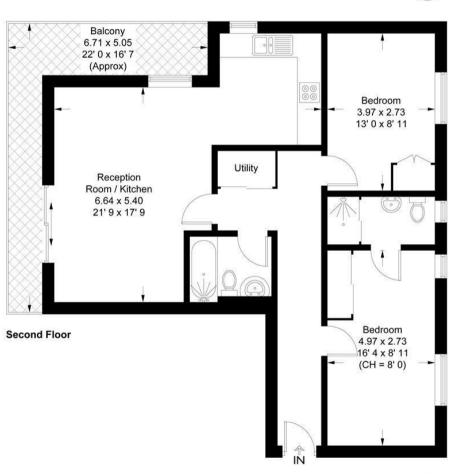

#### **Mill Pond Close**

Approximate Gross Internal Area = 791 sq ft / 73.5 sq m Balcony = 118 sq ft / 11 sq m

This plan is not to scale and must be used as layout guidance only. All measurements and areas are approximate and should not be relied upon to provide accurate information. This plan must not be relied upon when making property valuations, design considerations or any other such relevant decisions. We accept no responsibility or liability (whether in contract, tort or otherwise) in relation to any loss whatsoever arising from or in connection with any use of this plan or the adequacy, accuracy or completeness of it or any information within it.