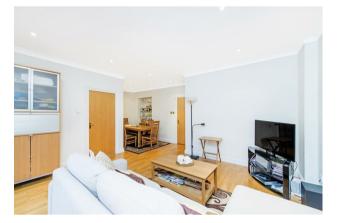

### £600 Per Week

A river facing 2-bedroom, 2 Bathroom (1 en-suite) apartment in this popular riverside development. The property is offered furnished and comprises a large private terrace overlooking the River Thames, separate kitchen, wood flooring throughout, concierge, secure underground parking and further benefits from fantastic leisure facilities including luxury indoor swimming pool, Jacuzzi and gymnasium. Elm Quay Court is ideally situated within a few minutes' walk of Vauxhall Underground (Victoria Line) and Overground.

EPC certificate available on request.

- 2 Bedrooms
- 799sq.ft (74.26sq.m)
- 2 Bathrooms (1 En-Suite)
- Direct River Views
- Large Private Terrace (450sq.ft)
- Porter
- Secure Parking
- Residents Swimming Pool
- Gym
- 0.5 Miles to Vauxhall Station