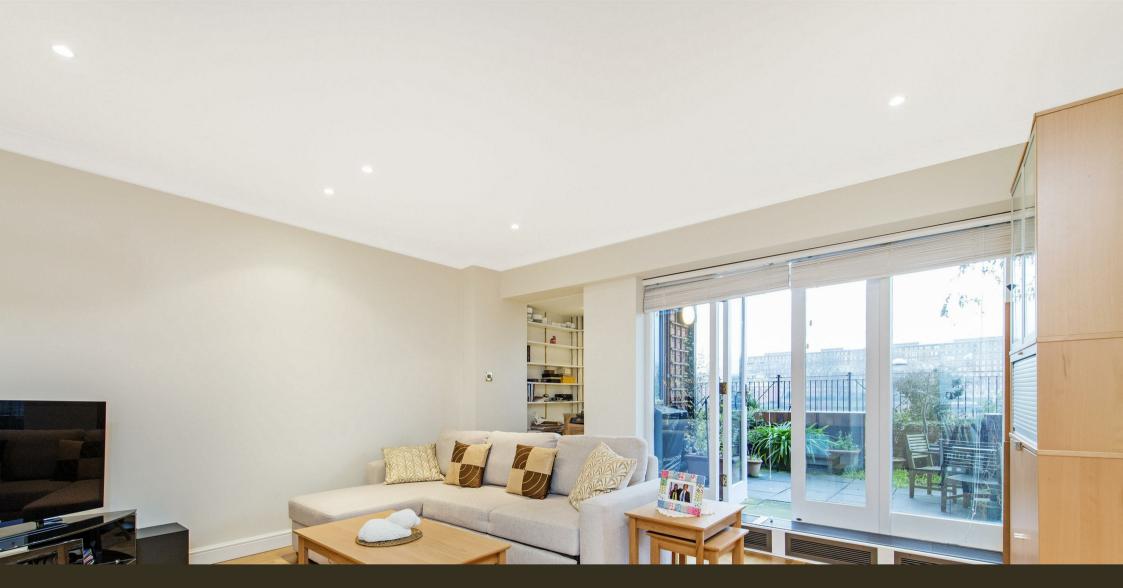

### £600 Per Week

A river facing 2-bedroom, 2 Bathroom (1 en-suite) apartment in this popular riverside development. The property is offered furnished and comprises a large private terrace overlooking the River Thames, separate kitchen, wood flooring throughout, concierge, secure underground parking and further benefits from fantastic leisure facilities including luxury indoor swimming pool, Jacuzzi and gymnasium. Elm Quay Court is ideally situated within a few minutes' walk of Vauxhall Underground (Victoria Line) and Overground.

EPC certificate available on request.

- 2 Bedrooms
- 799sq.ft (74.26sq.m)
- 2 Bathrooms (1 En-Suite)
- Direct River Views
- Large Private Terrace (450sq.ft)
- Porter
- Secure Parking
- Residents Swimming Pool
- Gym
- 0.5 Miles to Vauxhall Station