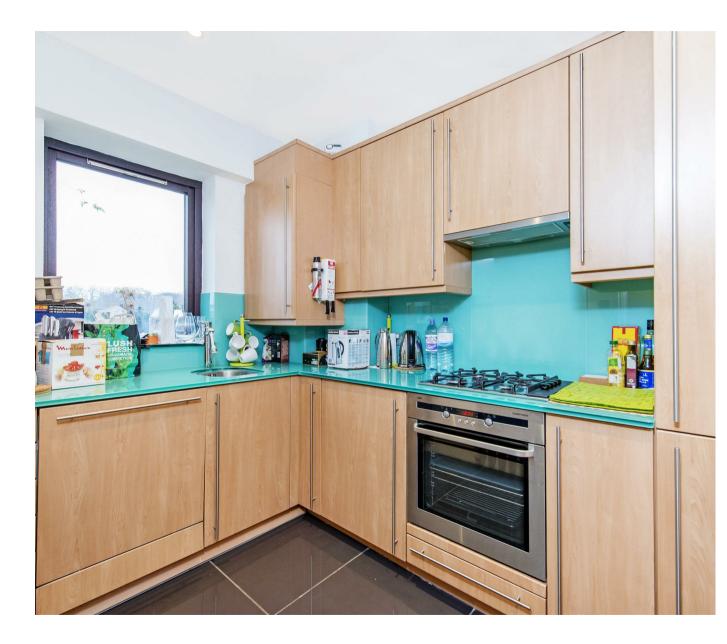

### £600 Per Week

A river facing 2-bedroom, 2 Bathroom (1 en-suite) apartment in this popular riverside development. The property is offered furnished and comprises a large private terrace overlooking the River Thames, separate kitchen, wood flooring throughout, concierge, secure underground parking and further benefits from fantastic leisure facilities including luxury indoor swimming pool, Jacuzzi and gymnasium. Elm Quay Court is ideally situated within a few minutes' walk of Vauxhall Underground (Victoria Line) and Overground.

EPC certificate available on request.

- 2 Bedrooms
- 799sq.ft (74.26sq.m)
- 2 Bathrooms (1 En-Suite)
- Direct River Views
- Large Private Terrace (450sq.ft)
- Porter
- Secure Parking
- Residents Swimming Pool
- Gym
- 0.5 Miles to Vauxhall Station