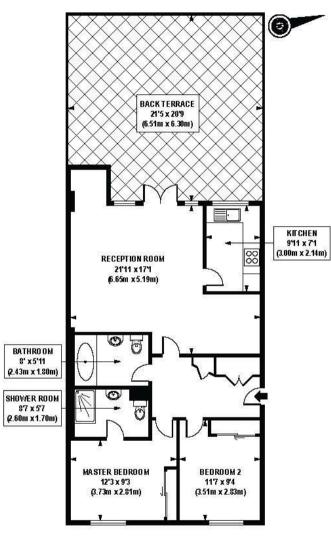

EPC certificate available on request.

- 2 Bedrooms
- 799sq.ft (74.26sq.m)
- 2 Bathrooms (1 En-Suite)
- Direct River Views
- Large Private Terrace (450sq.ft)
- Porter
- Secure Parking
- Residents Swimming Pool
- Gym
- 0.5 Miles to Vauxhall Station

#### GARTON JONES.COM

FIRST FLOOR

APPROX. GROSS INTERNAL FLOOR AREA 799 sq. ft / 74.26 sq. m