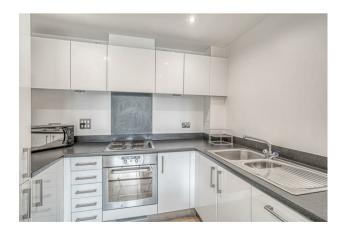

# £480,000 Leasehold

A beautifully presented, bright and spacious 1-bedroom apartment of 462sq.ft (42.9sq.m) available for sale in Viridian Apartments, a modern development in Nine Elms. The apartment has been well maintained and is in a quiet position overlooking the communal courtyard and benefits from an open plan reception room with floor to ceiling windows and access to a full width private terrace with a bright Southeast facing aspect. This apartment also comprises a spacious bedroom, well equipped kitchen, as well as good storage throughout.