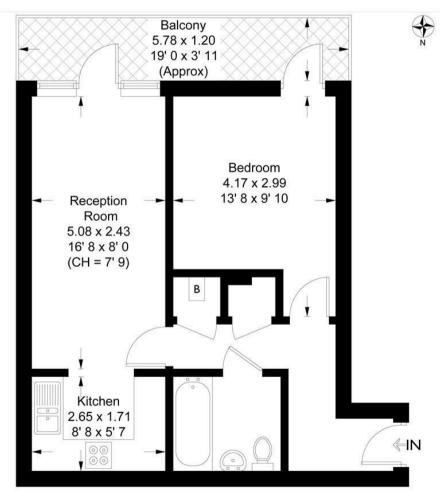

#### **Viridian Apartments**

Approximate Gross Internal Area = 462 sq ft / 42.9 sq m Balcony = 75 sq ft / 7 sq m

#### First Floor

This plan is not to scale and must be used as layout guidance only. All measurements and areas are approximate and should not be relied upon to provide accurate information. This plan must not be relied upon when making property valuations, design considerations or any other such relevant decisions. We accept no responsibility or liability (whether in contract, tort or otherwise) in relation to any loss whatsoever arising from or in connection with any use of this plan or the adequacy, accuracy or completeness of it or any information within it.