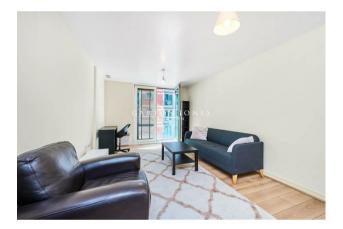

## £500 Per Week

A spacious 1-bedroom apartment of 572sq.ft (53.17sq.m) available for rent in 3 Salamanca Place, a modern riverside development located between Lambeth & Vauxhall Bridges. This spacious property consists of 1 double bedroom, an open plan reception room with modern integrated kitchen, good storage throughout, and a well-proportioned bathroom. The apartment has recently been refurbished and now features brand new, durable laminate wooden flooring throughout, as well as freshly painted interiors. Most of the furniture is also brand new, including the sofa, bed, mattress, carpets, desk, coffee table, chairs, and TV unit.

Please note furniture may differ to that shown in the current photos.

- 1 Bedroom
- 572sq.ft (53.17sq.m)
- 3rd Floor
- Open Plan Reception
- Large Kitchen
- $\cdot$  Furnished
- Good Storage
- Lift
- Quiet Courtyard Views
- $\cdot\,$  0.6 Miles to Vauxhall Station