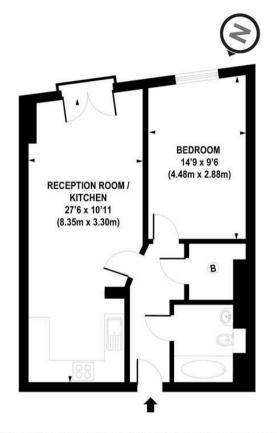

## £500 Per Week

A spacious 1-bedroom apartment of 572sq.ft (53.17sq.m) available for rent in 3 Salamanca Place, a modern riverside development located between Lambeth & Vauxhall Bridges. This spacious property consists of 1 double bedroom, an open plan reception room with modern integrated kitchen, good storage throughout, and a well-proportioned bathroom. The apartment has recently been refurbished and now features brand new, durable laminate wooden flooring throughout, as well as freshly painted interiors. Most of the furniture is also brand new, including the sofa, bed, mattress, carpets, desk, coffee table, chairs, and TV unit.

Please note furniture may differ to that shown in the current photos.

- 1 Bedroom
- 572sq.ft (53.17sq.m)
- 3rd Floor
- Open Plan Reception
- Large Kitchen
- $\cdot$  Furnished
- Good Storage
- Lift
- Quiet Courtyard Views
- $\cdot\,$  0.6 Miles to Vauxhall Station

#### GARTON JONES.COM

APPROX. GROSS INTERNAL FLOOR AREA 572 sq. ft / 53.17 sq. m

Floorplan is for illustrative purposes only and is not to scale. Every attempt has been made to ensure the accuracy of the floorplan shown, however all measurements, futures, fittings and data show me an approximate interpretation for illustrative purposes only. Liability for errors, omissions or mis-statement through negligence or otherwise is hereby excluded.