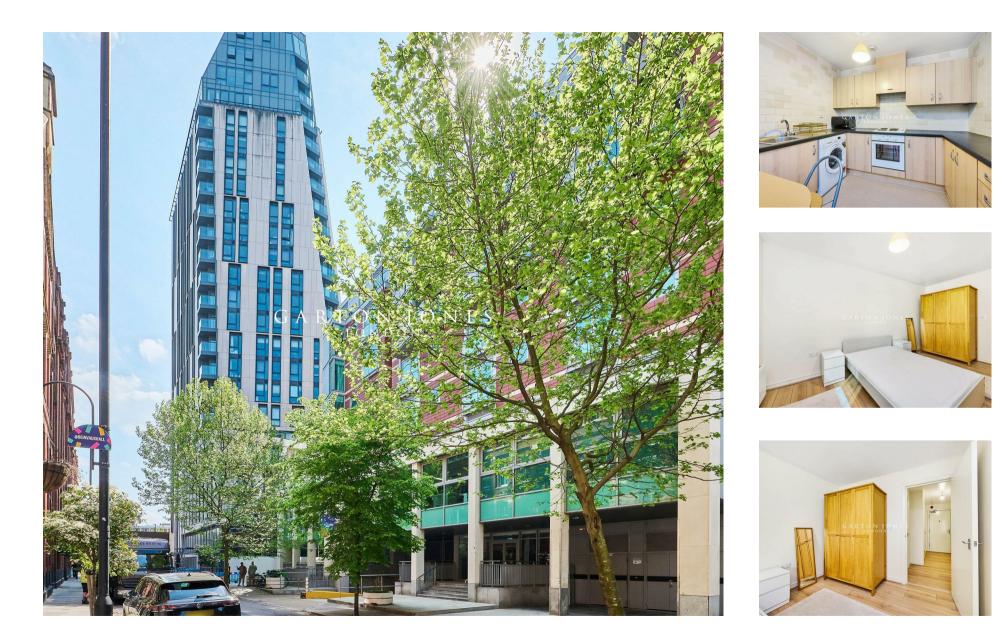

## £500 Per Week

A spacious 1-bedroom apartment of 572sq.ft (53.17sq.m) available for rent in 3 Salamanca Place, a modern riverside development located between Lambeth & Vauxhall Bridges. This spacious property consists of 1 double bedroom, an open plan reception room with modern integrated kitchen, good storage throughout, and a well-proportioned bathroom. The apartment has recently been refurbished and now features brand new, durable laminate wooden flooring throughout, as well as freshly painted interiors. Most of the furniture is also brand new, including the sofa, bed, mattress, carpets, desk, coffee table, chairs, and TV unit.

3 Salamanca Place benefits from lift access and an on-site convenience store, as well as being moments from several cafes, pubs & shops. Transport links are excellent with the rail and tube services of Vauxhall a short walk away and a frequent bus service to the West End and City on the doorstep.

Please note furniture may differ to that shown in the current photos.

- 1 Bedroom
- 572sq.ft (53.17sq.m)
- 3rd Floor
- Open Plan Reception
- Large Kitchen
- $\cdot$  Furnished
- Good Storage
- Lift
- Quiet Courtyard Views
- $\cdot\,$  0.6 Miles to Vauxhall Station