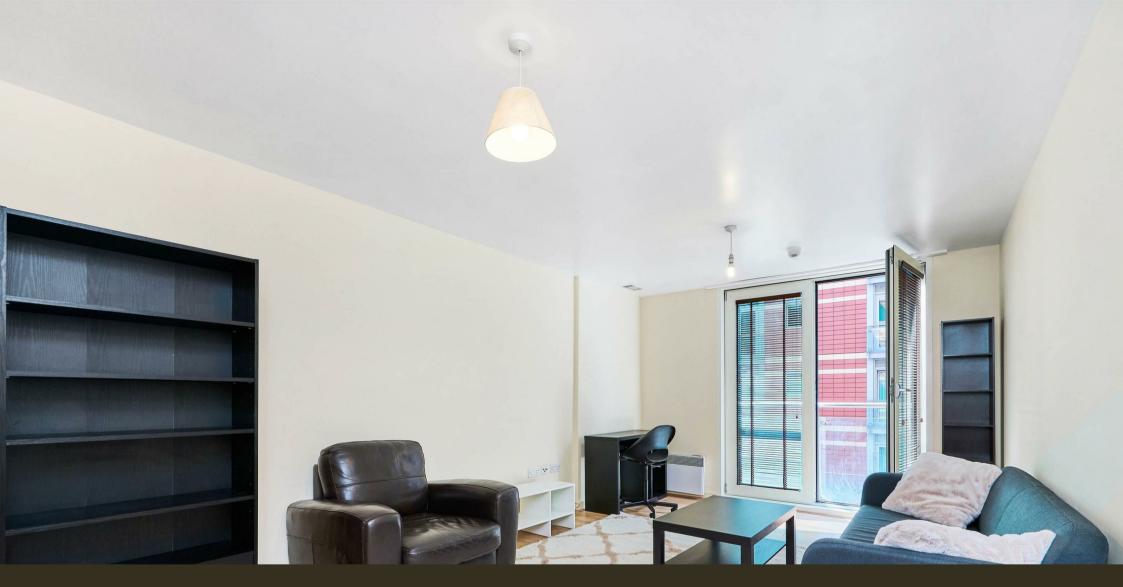

## £500 Per Week

A spacious 1-bedroom apartment of 572sq.ft (53.17sq.m) available for rent in 3 Salamanca Place, a modern riverside development located between Lambeth & Vauxhall Bridges. This spacious property consists of 1 double bedroom, an open plan reception room with modern integrated kitchen, good storage throughout, and a well-proportioned bathroom. The apartment has recently been refurbished and now features brand new, durable laminate wooden flooring throughout, as well as freshly painted interiors. Most of the furniture is also brand new, including the sofa, bed, mattress, carpets, desk, coffee table, chairs, and TV unit.

Please note furniture may differ to that shown in the current photos.

- 1 Bedroom
- 572sq.ft (53.17sq.m)
- 3rd Floor
- Open Plan Reception
- Large Kitchen
- $\cdot$  Furnished
- Good Storage
- Lift
- Quiet Courtyard Views
- $\cdot\,$  0.6 Miles to Vauxhall Station