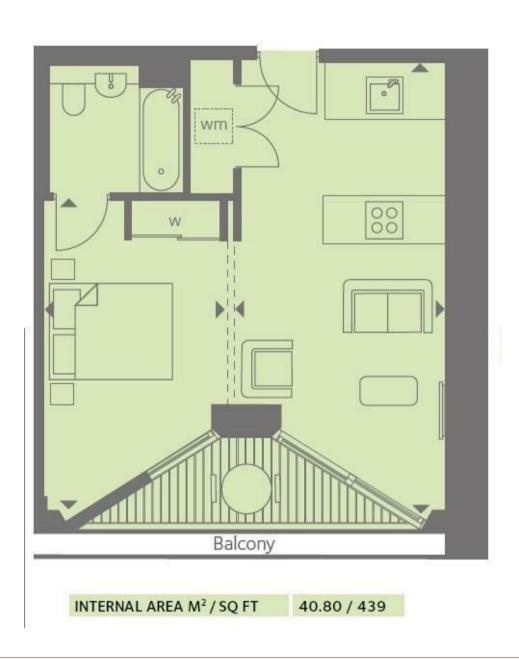

#### £595 Per Week

A spacious Manhattan Suite apartment of approx. 439sq.ft (40.80sq.m.) at 2 Riverlight Quay, a fantastic St James development on the banks of the River Thames. The property has a double bedroom with sliding door to an open plan reception room with a smart integrated kitchen, floor to ceiling windows, a luxury bathroom suite and full width balcony. Riverlight is located on the banks of the River Thames close to Battersea Power Station and residents have the use of some great onsite facilities including a residents health spa with a well-equipped "river view" gymnasium a heated swimming pool, virtual golf, a cinema and digital games room, resident's lounge, business suite and a 24-hour concierge service. On-site there are restaurants, a coffee shop and opposite at Embassy Gardens is a large Waitrose. Nine Elms Tube Station is less than a 5-minute walk away providing easy access into Central London.

Please note furniture may differ to that shown in the current photos.

- · Manhattan Suite Apartment
- · 439sq.ft (40.80sq.m)
- · Bathroom
- · Open Plan Reception
- · Balcony
- · Secure Parking (Under Separate Agreement)
- · East Facing
- · Residents Gym
- $\cdot\,$  Swimming Pool & Spa Facilities
- · 0.2 Miles to Battersea Power Station Tube