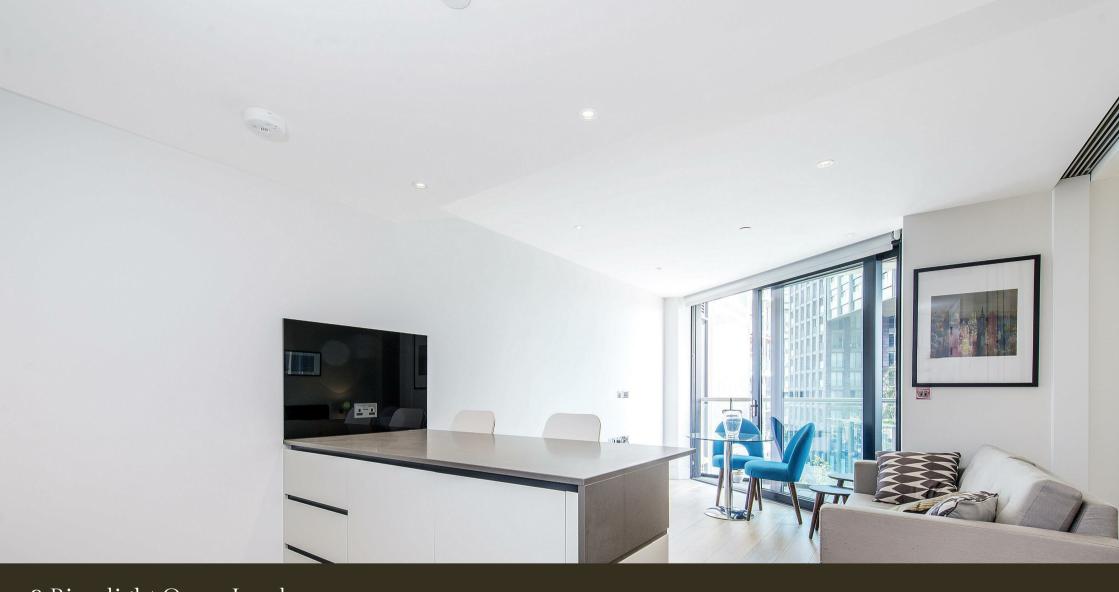

#### £595 Per Week

A spacious Manhattan Suite apartment of approx. 439sq.ft (40.80sq.m.) at 2 Riverlight Quay, a fantastic St James development on the banks of the River Thames. The property has a double bedroom with sliding door to an open plan reception room with a smart integrated kitchen, floor to ceiling windows, a luxury bathroom suite and full width balcony. Riverlight is located on the banks of the River Thames close to Battersea Power Station and residents have the use of some great onsite facilities including a residents health spa with a well-equipped "river view" gymnasium a heated swimming pool, virtual golf, a cinema and digital games room, resident's lounge, business suite and a 24-hour concierge service. On-site there are restaurants, a coffee shop and opposite at Embassy Gardens is a large Waitrose. Nine Elms Tube Station is less than a 5-minute walk away providing easy access into Central London.

Please note furniture may differ to that shown in the current photos.

- · Manhattan Suite Apartment
- · 439sq.ft (40.80sq.m)
- · Bathroom
- · Open Plan Reception
- · Balcony
- · Secure Parking (Under Separate Agreement)
- · East Facing
- · Residents Gym
- $\cdot\,$  Swimming Pool & Spa Facilities
- · 0.2 Miles to Battersea Power Station Tube