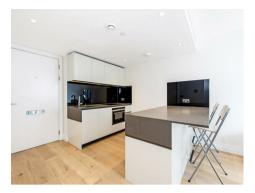

#### £595 Per Week

A spacious Manhattan Suite apartment of approx. 439sq.ft (40.80sq.m.) at 2 Riverlight Quay, a fantastic St James development on the banks of the River Thames. The property has a double bedroom with sliding door to an open plan reception room with a smart integrated kitchen, floor to ceiling windows, a luxury bathroom suite and full width balcony. Riverlight is located on the banks of the River Thames close to Battersea Power Station and residents have the use of some great onsite facilities including a residents health spa with a well-equipped "river view" gymnasium a heated swimming pool, virtual golf, a cinema and digital games room, resident's lounge, business suite and a 24-hour concierge service. On-site there are restaurants, a coffee shop and opposite at Embassy Gardens is a large Waitrose. Nine Elms Tube Station is less than a 5-minute walk away providing easy access into Central London.

Please note furniture may differ to that shown in the current photos.

- · Manhattan Suite Apartment
- · 439sq.ft (40.80sq.m)
- · Bathroom
- · Open Plan Reception
- · Balcony
- · Secure Parking (Under Separate Agreement)
- · East Facing
- · Residents Gym
- $\cdot\,$  Swimming Pool & Spa Facilities
- · 0.2 Miles to Battersea Power Station Tube