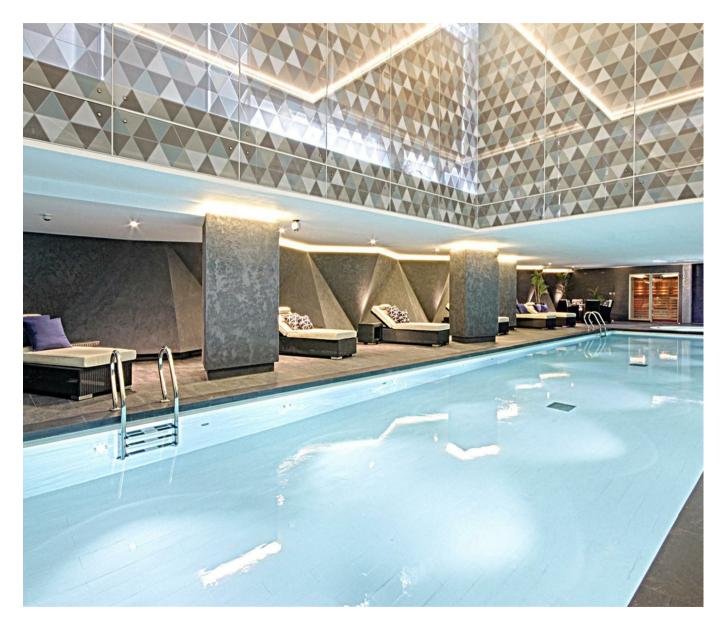

#### £595 Per Week

A spacious Manhattan Suite apartment of approx. 439sq.ft (40.80sq.m.) at 2 Riverlight Quay, a fantastic St James development on the banks of the River Thames. The property has a double bedroom with sliding door to an open plan reception room with a smart integrated kitchen, floor to ceiling windows, a luxury bathroom suite and full width balcony. Riverlight is located on the banks of the River Thames close to Battersea Power Station and residents have the use of some great onsite facilities including a residents health spa with a well-equipped "river view" gymnasium a heated swimming pool, virtual golf, a cinema and digital games room, resident's lounge, business suite and a 24-hour concierge service. On-site there are restaurants, a coffee shop and opposite at Embassy Gardens is a large Waitrose. Nine Elms Tube Station is less than a 5-minute walk away providing easy access into Central London.