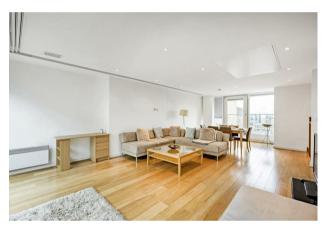

#### £851 Per Week

A spectacular 2 bedroom, 2-bathroom (1 ensuite) duplex apartment offering 1,226sq.ft (114sq.m) available to rent in 9 Albert Embankment, a popular development located on the South Bank of the River Thames. A fantastic modern apartment, this property benefits from large floor-to-ceiling windows and 3 balconies with fantastic views taking in some of London's most historic and iconic landmarks. Additional benefits include a dual aspect open plan reception room with a modern integrated kitchen and secure underground parking (available via separate agreement).

Please note furniture may differ to that shown in the current photos.

- 2 Bedrooms
- 1,226sq.ft (114sq.m)
- Duplex Apartment
- 2 Bathrooms (1 En-Suite)
- 3 Balconies
- + Fantastic Views of the London Skyline
- Dual Aspect Open Plan Reception
- 24 Hour Concierge
- Generous Storage
- $\cdot\,$  0.5 Miles to Vauxhall Station