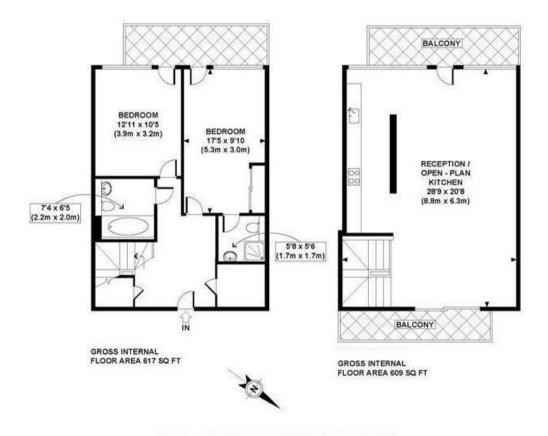

r concierge and an on-site convenience store, and situated in a prime location, this property provides easy access to all the amenities and attractions that London has to offer. Transport links are very good with Vauxhall, Waterloo and Westminster Rail and Tube services all within a reasonable walking distance.

Please note furniture may differ to that shown in the current photos.

- 2 Bedrooms
- 1,226sq.ft (114sq.m)
- Duplex Apartment
- 2 Bathrooms (1 En-Suite)
- 3 Balconies
- + Fantastic Views of the London Skyline
- Dual Aspect Open Plan Reception
- 24 Hour Concierge
- Generous Storage
- $\cdot\,$  0.5 Miles to Vauxhall Station

#### GARTON JONES.COM

9 Albert Embankment London SE1 7SP Lettings: +44 (0) 20 7735 1888 nineelms@gartonjones.com www.gartonjones.com





## GARTON JONES.COM



APPROX. GROSS INTERNAL FLOOR AREA 1226 SQ FT / 114 SQ M

## GARTON JONES.COM