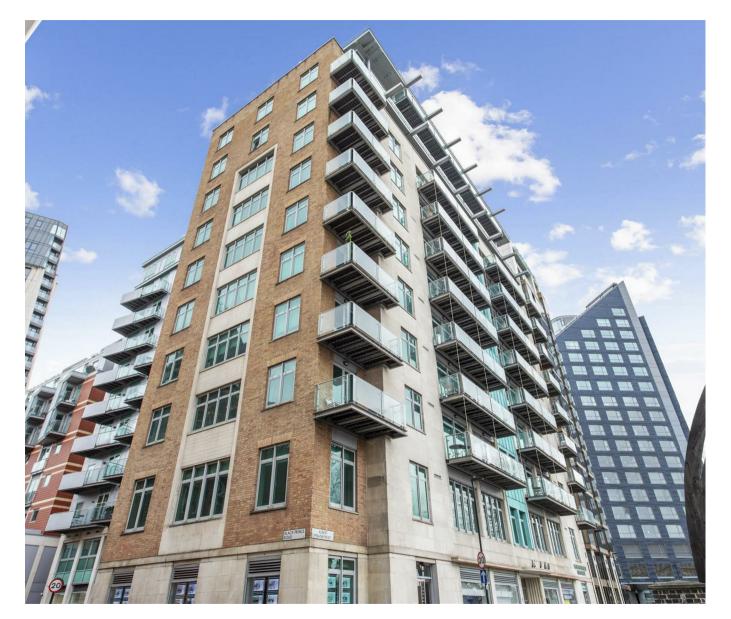

9 Albert Embankment, London SE1

#### 9 Albert Embankment, London , SE1

#### £851 Per Week

A spectacular 2 bedroom, 2-bathroom (1 ensuite) duplex apartment offering 1,226sq.ft (114sq.m) available to rent in 9 Albert Embankment, a popular development located on the South Bank of the River Thames. A fantastic modern apartment, this property benefits from large floor-to-ceiling windows and 3 balconies with fantastic views taking in some of London's most historic and iconic landmarks. Additional benefits include a dual aspect open plan reception room with a modern integrated kitchen and secure underground parking (available via separate agreement).

Residents of 9 Albert Embankment have the added benefit of a 24-hour concierge and an on-site convenience store, and situated in a prime location, this property provides easy access to all the amenities and attractions that London has to offer. Transport links are very good with Vauxhall, Waterloo and Westminster Rail and Tube services all within a reasonable walking distance.