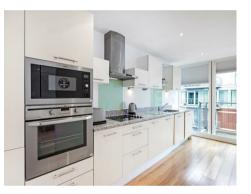

#### £851 Per Week

A spectacular 2 bedroom, 2-bathroom (1 ensuite) duplex apartment offering 1,226sq.ft (114sq.m) available to rent in 9 Albert Embankment, a popular development located on the South Bank of the River Thames. A fantastic modern apartment, this property benefits from large floor-to-ceiling windows and 3 balconies with fantastic views taking in some of London's most historic and iconic landmarks. Additional benefits include a dual aspect open plan reception room with a modern integrated kitchen and secure underground parking (available via separate agreement).

Please note furniture may differ to that shown in the current photos.

- 2 Bedrooms
- 1,226sq.ft (114sq.m)
- Duplex Apartment
- 2 Bathrooms (1 En-Suite)
- 3 Balconies
- + Fantastic Views of the London Skyline
- Dual Aspect Open Plan Reception
- 24 Hour Concierge
- Generous Storage
- $\cdot\,$  0.5 Miles to Vauxhall Station