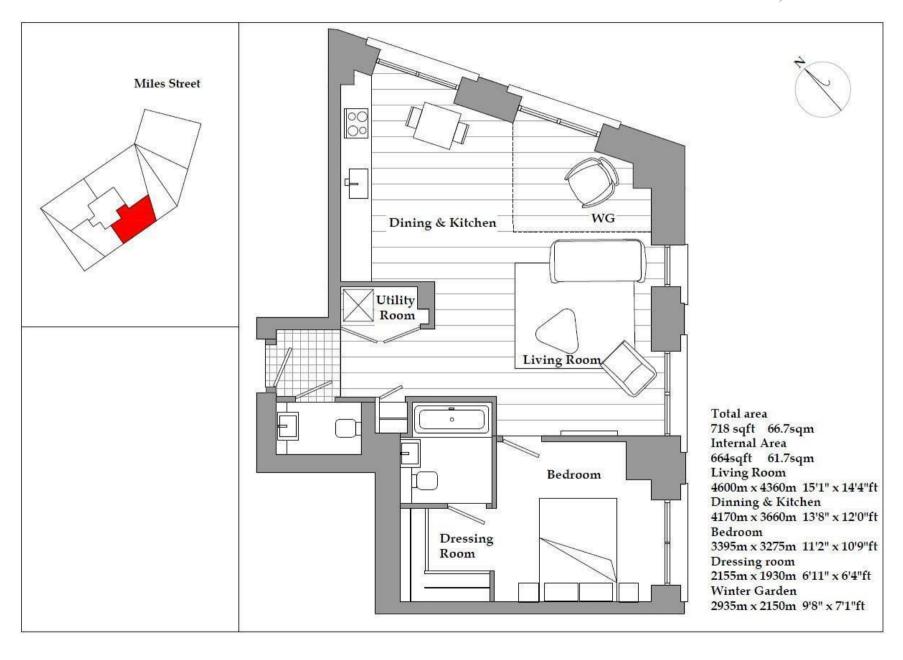

#### £725 Per Week

A stunning, larger than average 1-bedroom apartment comprising 718sq.ft (66.7sq.m) available to rent in Keybridge Tower, the UK's tallest brick tower and offering views across the city and beyond. This spacious apartment has an open plan, dual aspect reception room with floor-to-ceiling windows and brilliant natural light, a smart integrated kitchen, large master bedroom, good storage, and a luxury bathroom suite. Residents will enjoy 24-hour concierge service, state of the art gymnasium, 15 metre swimming pool, Keybridge Club Lounge. Conveniently located for all the shopping and transport services of Vauxhall and Nine Elms tube stations.