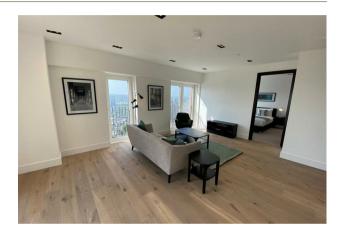

#### £725 Per Week

A stunning, larger than average 1-bedroom apartment comprising 718sq.ft (66.7sq.m) available to rent in Keybridge Tower, the UK's tallest brick tower and offering views across the city and beyond. This spacious apartment has an open plan, dual aspect reception room with floor-to-ceiling windows and brilliant natural light, a smart integrated kitchen, large master bedroom, good storage, and a luxury bathroom suite. Residents will enjoy 24-hour concierge service, state of the art gymnasium, 15 metre swimming pool, Keybridge Club Lounge. Conveniently located for all the shopping and transport services of Vauxhall and Nine Elms tube stations.

Please note furniture may differ to that shown in the current photos.

- · 1 Bedroom
- · 718sq.ft (66.7sq.m)
- · Open Plan Reception & Modern Integrated Kitchen
- · Dual Aspect
- · Fantastic Natural Light
- · Underfloor Heating
- · 24 Hour Concierge
- · Residents Gym
- · Swimming Pool
- · 0.3 Miles to Vauxhall & Nine Elms Stations