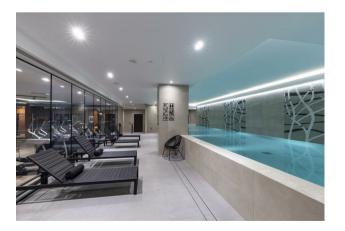

#### £725 Per Week

A stunning, larger than average 1-bedroom apartment comprising 718sq.ft (66.7sq.m) available to rent in Keybridge Tower, the UK's tallest brick tower and offering views across the city and beyond. This spacious apartment has an open plan, dual aspect reception room with floor-to-ceiling windows and brilliant natural light, a smart integrated kitchen, large master bedroom, good storage, and a luxury bathroom suite. Residents will enjoy 24-hour concierge service, state of the art gymnasium, 15 metre swimming pool, Keybridge Club Lounge. Conveniently located for all the shopping and transport services of Vauxhall and Nine Elms tube stations.