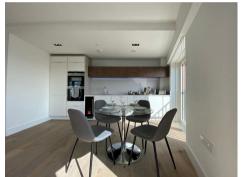

#### £725 Per Week

A stunning, larger than average 1-bedroom apartment comprising 718sq.ft (66.7sq.m) available to rent in Keybridge Tower, the UK's tallest brick tower and offering views across the city and beyond. This spacious apartment has an open plan, dual aspect reception room with floor-to-ceiling windows and brilliant natural light, a smart integrated kitchen, large master bedroom, good storage, and a luxury bathroom suite. Residents will enjoy 24-hour concierge service, state of the art gymnasium, 15 metre swimming pool, Keybridge Club Lounge. Conveniently located for all the shopping and transport services of Vauxhall and Nine Elms tube stations.

Please note furniture may differ to that shown in the current photos.

- · 1 Bedroom
- · 718sq.ft (66.7sq.m)
- · Open Plan Reception & Modern Integrated Kitchen
- · Dual Aspect
- · Fantastic Natural Light
- · Underfloor Heating
- · 24 Hour Concierge
- · Residents Gym
- · Swimming Pool
- · 0.3 Miles to Vauxhall & Nine Elms Stations