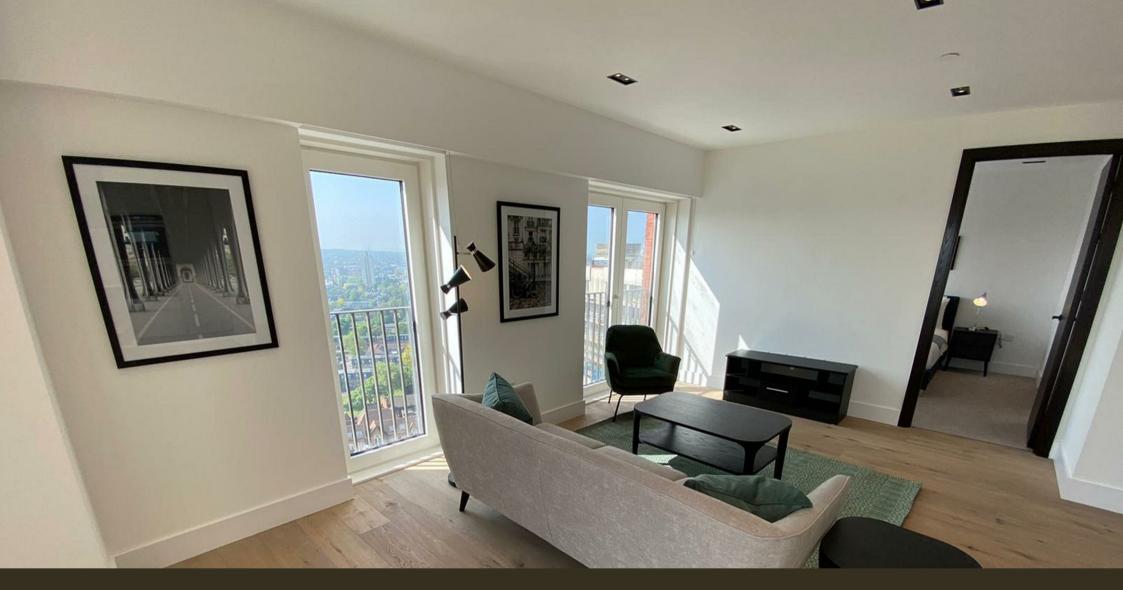

#### £725 Per Week

A stunning, larger than average 1-bedroom apartment comprising 718sq.ft (66.7sq.m) available to rent in Keybridge Tower, the UK's tallest brick tower and offering views across the city and beyond. This spacious apartment has an open plan, dual aspect reception room with floor-to-ceiling windows and brilliant natural light, a smart integrated kitchen, large master bedroom, good storage, and a luxury bathroom suite. Residents will enjoy 24-hour concierge service, state of the art gymnasium, 15 metre swimming pool, Keybridge Club Lounge. Conveniently located for all the shopping and transport services of Vauxhall and Nine Elms tube stations.

Please note furniture may differ to that shown in the current photos.

- · 1 Bedroom
- · 718sq.ft (66.7sq.m)
- · Open Plan Reception & Modern Integrated Kitchen
- · Dual Aspect
- · Fantastic Natural Light
- · Underfloor Heating
- · 24 Hour Concierge
- · Residents Gym
- · Swimming Pool
- · 0.3 Miles to Vauxhall & Nine Elms Stations