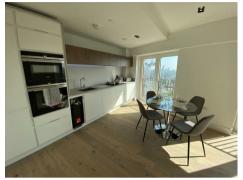

#### £725 Per Week

A stunning, larger than average 1-bedroom apartment comprising 718sq.ft (66.7sq.m) available to rent in Keybridge Tower, the UK's tallest brick tower and offering views across the city and beyond. This spacious apartment has an open plan, dual aspect reception room with floor-to-ceiling windows and brilliant natural light, a smart integrated kitchen, large master bedroom, good storage, and a luxury bathroom suite. Residents will enjoy 24-hour concierge service, state of the art gymnasium, 15 metre swimming pool, Keybridge Club Lounge. Conveniently located for all the shopping and transport services of Vauxhall and Nine Elms tube stations.

Please note furniture may differ to that shown in the current photos.

- · 1 Bedroom
- · 718sq.ft (66.7sq.m)
- · Open Plan Reception & Modern Integrated Kitchen
- · Dual Aspect
- · Fantastic Natural Light
- · Underfloor Heating
- · 24 Hour Concierge
- · Residents Gym
- · Swimming Pool
- · 0.3 Miles to Vauxhall & Nine Elms Stations