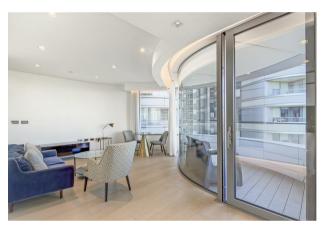

### £700 Per Week

An immaculately presented 1-bedroom apartment of approx. 584 sq.ft (54.2sq.m) available for rent in The Corniche, a popular residential development by Berkeley Homes and located on Albert Embankment, moments from the River Thames. This property comprises an open plan reception with a fully fitted interior designed kitchen with integrated appliances, floor-to-ceiling windows, a spacious balcony, luxury bathroom suite, and a utility cupboard with good storage.

Please note furniture may differ to that shown in the current photos.

- 1 Bedroom
- 584 sq.ft (54.2sq.m)
- 24 Hour Concierge
- Open Plan Reception Room
- Comfort Cooling
- Balcony
- Swimming Pool & Spa Facilities
- $\cdot\,$  Residents Gym
- 19th Floor Residents Lounge, Bar & Terrace
- Cinema Screening Room & Bowling Alley