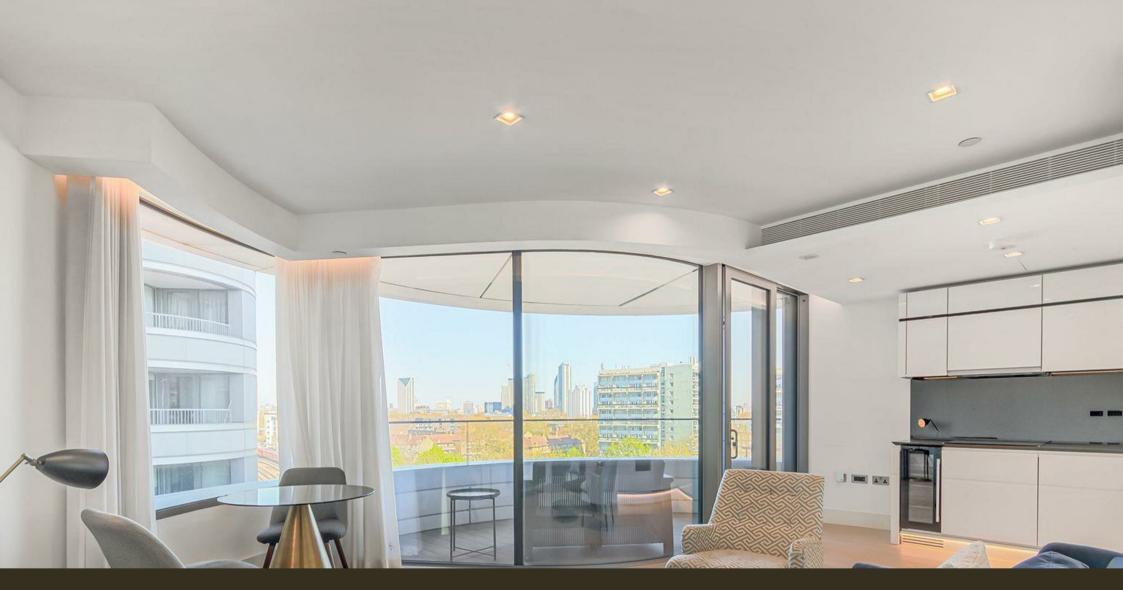

### £700 Per Week

An immaculately presented 1-bedroom apartment of approx. 584 sq.ft (54.2sq.m) available for rent in The Corniche, a popular residential development by Berkeley Homes and located on Albert Embankment, moments from the River Thames. This property comprises an open plan reception with a fully fitted interior designed kitchen with integrated appliances, floor-to-ceiling windows, a spacious balcony, luxury bathroom suite, and a utility cupboard with good storage.

Please note furniture may differ to that shown in the current photos.

- 1 Bedroom
- 584 sq.ft (54.2sq.m)
- 24 Hour Concierge
- Open Plan Reception Room
- Comfort Cooling
- Balcony
- Swimming Pool & Spa Facilities
- $\cdot\,$  Residents Gym
- 19th Floor Residents Lounge, Bar & Terrace
- Cinema Screening Room & Bowling Alley