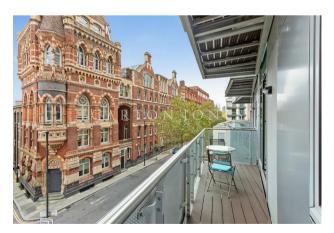

### £510 Per Week

A 1-bedroom apartment of 541sq.ft (50.27sq.m) available to rent in 9 Albert Embankment, a highly sought after, modern development on the banks of the River Thames. This wellpresented property benefits from an open plan reception room with fitted kitchen, a balcony with access from both the reception and bedroom and wood flooring throughout, 9 Albert Embankment has a 24-hour concierge and on-site convenience store and is located just to the Southside of Lambeth Bridge within walking distance to Parliament Square, London's trendy South Bank and the West End. Transport links are excellent with frequent bus service on the doorstep and the rail/tube links of both Vauxhall and Waterloo within easy reach.

Please note furniture may differ to that shown in the current photos.

- 1 Bedroom
- 541sq.ft (50.27sq.m)
- Open Plan Reception
- Modern Kitchen
- Bathroom
- Balcony
- 24 Hour Concierge
- Lift Access
- $\cdot\,$  On-Site Convenience Store
- $\cdot\,$  0.5 Miles to Vauxhall Station