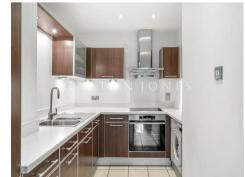

### £510 Per Week

A 1-bedroom apartment of 541sq.ft (50.27sq.m) available to rent in 9 Albert Embankment, a highly sought after, modern development on the banks of the River Thames. This wellpresented property benefits from an open plan reception room with fitted kitchen, a balcony with access from both the reception and bedroom and wood flooring throughout, 9 Albert Embankment has a 24-hour concierge and on-site convenience store and is located just to the Southside of Lambeth Bridge within walking distance to Parliament Square, London's trendy South Bank and the West End. Transport links are excellent with frequent bus service on the doorstep and the rail/tube links of both Vauxhall and Waterloo within easy reach.

Please note furniture may differ to that shown in the current photos.

- 1 Bedroom
- 541sq.ft (50.27sq.m)
- Open Plan Reception
- Modern Kitchen
- Bathroom
- Balcony
- 24 Hour Concierge
- Lift Access
- $\cdot\,$  On-Site Convenience Store
- $\cdot\,$  0.5 Miles to Vauxhall Station