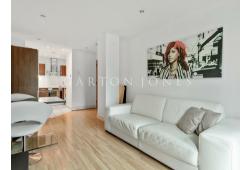

### £510 Per Week

A 1-bedroom apartment of 541sq.ft (50.27sq.m) available to rent in 9 Albert Embankment, a highly sought after, modern development on the banks of the River Thames. This wellpresented property benefits from an open plan reception room with fitted kitchen, a balcony with access from both the reception and bedroom and wood flooring throughout, 9 Albert Embankment has a 24-hour concierge and on-site convenience store and is located just to the Southside of Lambeth Bridge within walking distance to Parliament Square, London's trendy South Bank and the West End. Transport links are excellent with frequent bus service on the doorstep and the rail/tube links of both Vauxhall and Waterloo within easy reach.

Please note furniture may differ to that shown in the current photos.

- 1 Bedroom
- 541sq.ft (50.27sq.m)
- Open Plan Reception
- Modern Kitchen
- Bathroom
- Balcony
- 24 Hour Concierge
- Lift Access
- $\cdot\,$  On-Site Convenience Store
- $\cdot\,$  0.5 Miles to Vauxhall Station