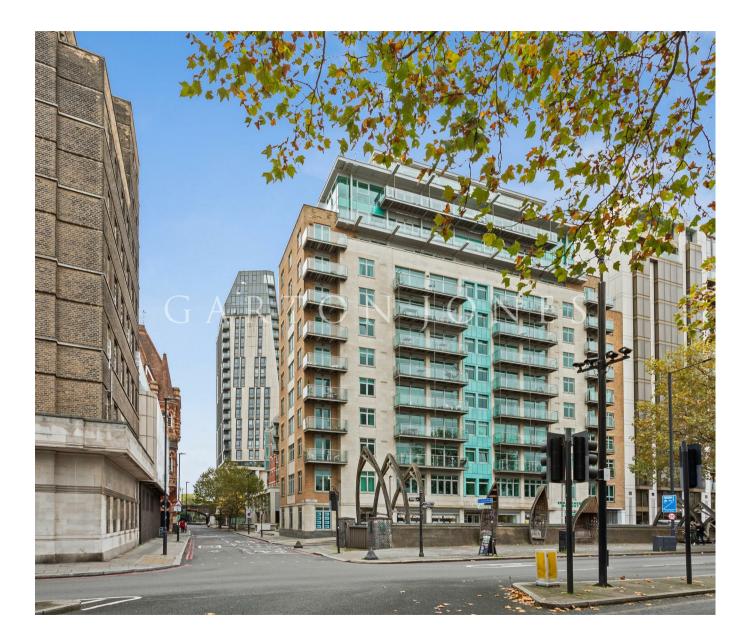

### 9 Albert Embankment, London , SE1

### £510 Per Week

A 1-bedroom apartment of 541sq.ft (50.27sq.m) available to rent in 9 Albert Embankment, a highly sought after, modern development on the banks of the River Thames. This wellpresented property benefits from an open plan reception room with fitted kitchen, a balcony with access from both the reception and bedroom and wood flooring throughout, 9 Albert Embankment has a 24-hour concierge and on-site convenience store and is located just to the Southside of Lambeth Bridge within walking distance to Parliament Square, London's trendy South Bank and the West End. Transport links are excellent with frequent bus service on the doorstep and the rail/tube links of both Vauxhall and Waterloo within easy reach.