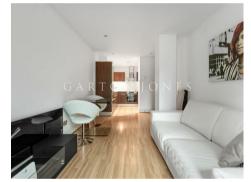

### £510 Per Week

A 1-bedroom apartment of 541sq.ft (50.27sq.m) available to rent in 9 Albert Embankment, a highly sought after, modern development on the banks of the River Thames. This wellpresented property benefits from an open plan reception room with fitted kitchen, a balcony with access from both the reception and bedroom and wood flooring throughout, 9 Albert Embankment has a 24-hour concierge and on-site convenience store and is located just to the Southside of Lambeth Bridge within walking distance to Parliament Square, London's trendy South Bank and the West End. Transport links are excellent with frequent bus service on the doorstep and the rail/tube links of both Vauxhall and Waterloo within easy reach.

Please note furniture may differ to that shown in the current photos.

- 1 Bedroom
- 541sq.ft (50.27sq.m)
- Open Plan Reception
- Modern Kitchen
- Bathroom
- Balcony
- 24 Hour Concierge
- Lift Access
- $\cdot\,$  On-Site Convenience Store
- $\cdot\,$  0.5 Miles to Vauxhall Station