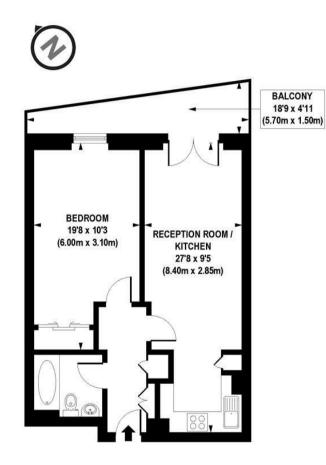

#### APPROX. GROSS INTERNAL FLOOR AREA 541 sq. ft / 50.27 sq. m

Floorplan is for illustrative purposes only and is not to scale. Every attempt has been made to ensure the accuracy of the floorplan shown, however all measurements, fixtures, fittings and data shown are an approximate interpretation for illustrative purposes only. Liability for errors, omissions or mis-statement through negligence or otherwise is hereby excluded.