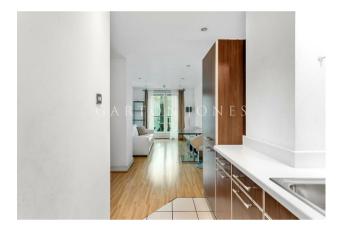

### £510 Per Week

A 1-bedroom apartment of 541sq.ft (50.27sq.m) available to rent in 9 Albert Embankment, a highly sought after, modern development on the banks of the River Thames. This wellpresented property benefits from an open plan reception room with fitted kitchen, a balcony with access from both the reception and bedroom and wood flooring throughout, 9 Albert Embankment has a 24-hour concierge and on-site convenience store and is located just to the Southside of Lambeth Bridge within walking distance to Parliament Square, London's trendy South Bank and the West End. Transport links are excellent with frequent bus service on the doorstep and the rail/tube links of both Vauxhall and Waterloo within easy reach.

Please note furniture may differ to that shown in the current photos.

- 1 Bedroom
- 541sq.ft (50.27sq.m)
- Open Plan Reception
- Modern Kitchen
- Bathroom
- Balcony
- 24 Hour Concierge
- Lift Access
- $\cdot\,$  On-Site Convenience Store
- $\cdot\,$  0.5 Miles to Vauxhall Station