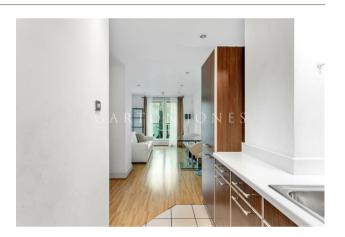

#### £525 Per Week

A 1-bedroom apartment of 541sq.ft (50.27sq.m) available to rent in 9 Albert Embankment, a highly sought after, modern development on the banks of the River Thames. This wellpresented property benefits from an open plan reception room with fitted kitchen, a balcony with access from both the reception and bedroom and wood flooring throughout, 9 Albert Embankment has a 24-hour concierge and on-site convenience store and is located just to the Southside of Lambeth Bridge within walking distance to Parliament Square, London's trendy South Bank and the West End. Transport links are excellent with frequent bus service on the doorstep and the rail/tube links of both Vauxhall and Waterloo within easy reach.

### · 1 Bedroom

- 541sq.ft (50.27sq.m)
- · Open Plan Reception
- · Modern Kitchen
- · Bathroom
- · Balcony
- · 24 Hour Concierge
- · Lift Access
- · On-Site Convenience Store
- · 0.5 Miles to Vauxhall Station