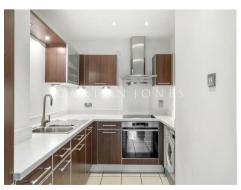

#### £525 Per Week

A 1-bedroom apartment of 541sq.ft (50.27sq.m) available to rent in 9 Albert Embankment, a highly sought after, modern development on the banks of the River Thames. This wellpresented property benefits from an open plan reception room with fitted kitchen, a balcony with access from both the reception and bedroom and wood flooring throughout, 9 Albert Embankment has a 24-hour concierge and on-site convenience store and is located just to the Southside of Lambeth Bridge within walking distance to Parliament Square, London's trendy South Bank and the West End. Transport links are excellent with frequent bus service on the doorstep and the rail/tube links of both Vauxhall and Waterloo within easy reach.

### · 1 Bedroom

- 541sq.ft (50.27sq.m)
- · Open Plan Reception
- · Modern Kitchen
- · Bathroom
- · Balcony
- · 24 Hour Concierge
- · Lift Access
- · On-Site Convenience Store
- · 0.5 Miles to Vauxhall Station