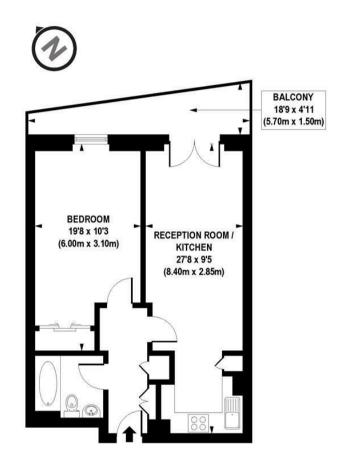

### · 1 Bedroom

- 541sq.ft (50.27sq.m)
- · Open Plan Reception
- · Modern Kitchen
- · Bathroom
- · Balcony
- · 24 Hour Concierge
- · Lift Access
- · On-Site Convenience Store
- · 0.5 Miles to Vauxhall Station

APPROX. GROSS INTERNAL FLOOR AREA 541 sq. ft / 50.27 sq. m

Floorplan is for illustrative purposes only and is not to scale.

Every attempt has been made to ensure the accuracy of the floorplan shown, however all measurements, fixtures, fittings and data shown are an approximate interpretation for illustrative purposes only.