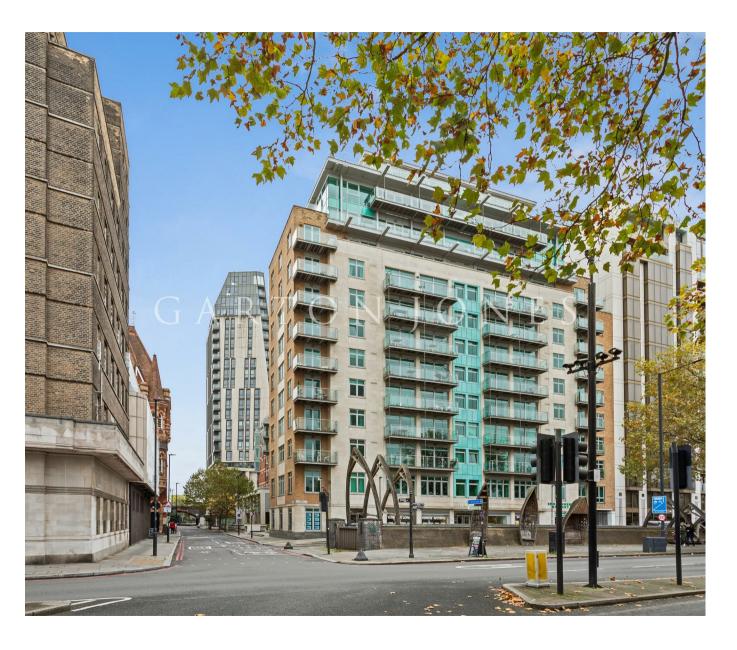

### 9 Albert Embankment, London , SE1

#### £525 Per Week

A 1-bedroom apartment of 541sq.ft (50.27sq.m) available to rent in 9 Albert Embankment, a highly sought after, modern development on the banks of the River Thames. This wellpresented property benefits from an open plan reception room with fitted kitchen, a balcony with access from both the reception and bedroom and wood flooring throughout, 9 Albert Embankment has a 24-hour concierge and on-site convenience store and is located just to the Southside of Lambeth Bridge within walking distance to Parliament Square, London's trendy South Bank and the West End. Transport links are excellent with frequent bus service on the doorstep and the rail/tube links of both Vauxhall and Waterloo within easy reach.