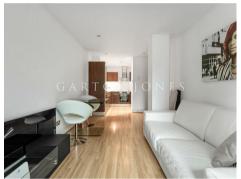

#### £525 Per Week

A 1-bedroom apartment of 541sq.ft (50.27sq.m) available to rent in 9 Albert Embankment, a highly sought after, modern development on the banks of the River Thames. This wellpresented property benefits from an open plan reception room with fitted kitchen, a balcony with access from both the reception and bedroom and wood flooring throughout, 9 Albert Embankment has a 24-hour concierge and on-site convenience store and is located just to the Southside of Lambeth Bridge within walking distance to Parliament Square, London's trendy South Bank and the West End. Transport links are excellent with frequent bus service on the doorstep and the rail/tube links of both Vauxhall and Waterloo within easy reach.

### · 1 Bedroom

- 541sq.ft (50.27sq.m)
- · Open Plan Reception
- · Modern Kitchen
- · Bathroom
- · Balcony
- · 24 Hour Concierge
- · Lift Access
- · On-Site Convenience Store
- · 0.5 Miles to Vauxhall Station