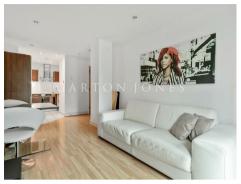

#### £525 Per Week

A 1-bedroom apartment of 541sq.ft (50.27sq.m) available to rent in 9 Albert Embankment, a highly sought after, modern development on the banks of the River Thames. This wellpresented property benefits from an open plan reception room with fitted kitchen, a balcony with access from both the reception and bedroom and wood flooring throughout, 9 Albert Embankment has a 24-hour concierge and on-site convenience store and is located just to the Southside of Lambeth Bridge within walking distance to Parliament Square, London's trendy South Bank and the West End. Transport links are excellent with frequent bus service on the doorstep and the rail/tube links of both Vauxhall and Waterloo within easy reach.

### · 1 Bedroom

- 541sq.ft (50.27sq.m)
- · Open Plan Reception
- · Modern Kitchen
- · Bathroom
- · Balcony
- · 24 Hour Concierge
- · Lift Access
- · On-Site Convenience Store
- · 0.5 Miles to Vauxhall Station