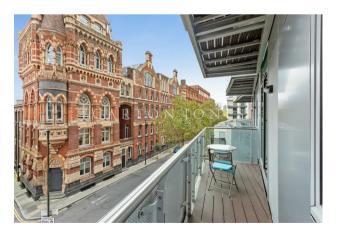

#### £525 Per Week

A 1-bedroom apartment of 541sq.ft (50.27sq.m) available to rent in 9 Albert Embankment, a highly sought after, modern development on the banks of the River Thames. This wellpresented property benefits from an open plan reception room with fitted kitchen, a balcony with access from both the reception and bedroom and wood flooring throughout, 9 Albert Embankment has a 24-hour concierge and on-site convenience store and is located just to the Southside of Lambeth Bridge within walking distance to Parliament Square, London's trendy South Bank and the West End. Transport links are excellent with frequent bus service on the doorstep and the rail/tube links of both Vauxhall and Waterloo within easy reach.

### · 1 Bedroom

- 541sq.ft (50.27sq.m)
- · Open Plan Reception
- · Modern Kitchen
- · Bathroom
- · Balcony
- · 24 Hour Concierge
- · Lift Access
- · On-Site Convenience Store
- · 0.5 Miles to Vauxhall Station