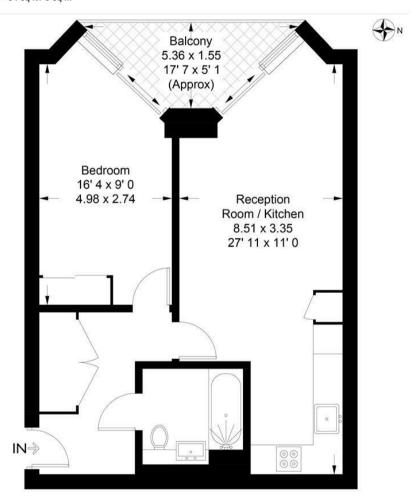

#### **Riverlight Quay London**

Approximate Gross Internal Area = 552 sq ft / 51.3 sq m Balcony = 54 sq ft / 5 sq m

This plan is not to scale and must be used as layout guidance only. All measurements and areas are approximate and should not be relied upon to provide accurate information. This plan must not be relied upon when making property valuations, design considerations or any other such relevant decisions. We accept no responsibility or liability (whether in contract, tort or otherwise) in relation to any loss whatsoever arising from or in connection with any use of this plan or the adequacy, accuracy or completeness of it or any information within it.