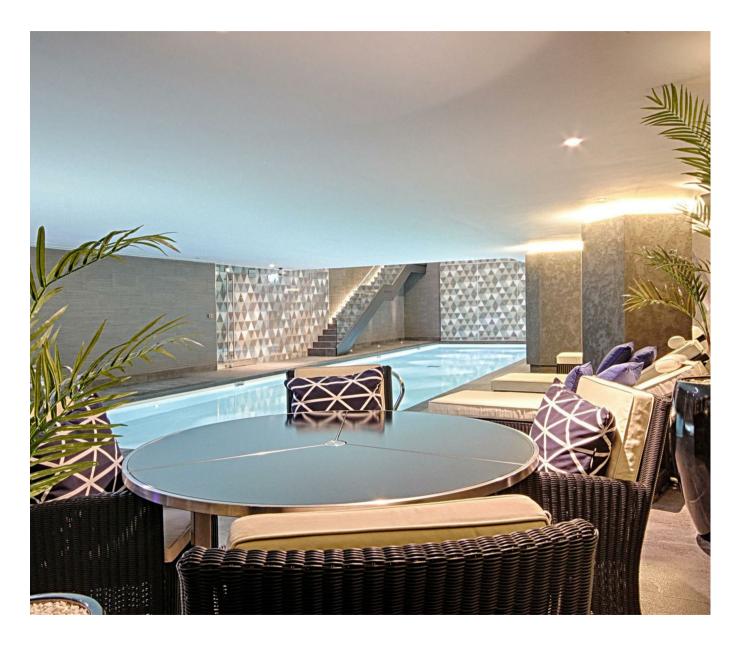

## £650,000 Leasehold

A fantastic 1-bedroom apartment of 552sq.ft (51.3sq.m.) in Riverlight Quay, a popular residential development set in the heart of Nine Elms on the banks of the River Thames. The property benefits from a spacious open plan reception room with a smart integrated kitchen, floor to ceiling windows throughout, a luxury bathroom suite and a large balcony overlooking quiet communal gardens. Close to Battersea Power Station, Riverlight offers residents the exclusive use of a health spa with a well-equipped "river view" gymnasium as well as a swimming pool, jacuzzi, sauna, steam room and spa treatment facilities as well as a lounge, virtual golf & a cinema screening room.