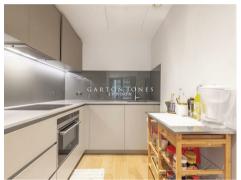

## £650,000 Leasehold

A fantastic 1-bedroom apartment of 552sq.ft (51.3sq.m.) in Riverlight Quay, a popular residential development set in the heart of Nine Elms on the banks of the River Thames. The property benefits from a spacious open plan reception room with a smart integrated kitchen, floor to ceiling windows throughout, a luxury bathroom suite and a large balcony overlooking quiet communal gardens. Close to Battersea Power Station, Riverlight offers residents the exclusive use of a health spa with a well-equipped "river view" gymnasium as well as a swimming pool, jacuzzi, sauna, steam room and spa treatment facilities as well as a lounge, virtual golf & a cinema screening room.