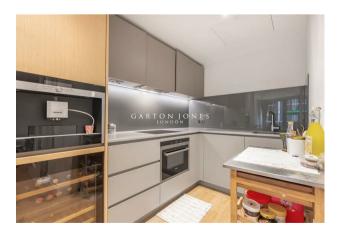

## £650,000 Leasehold

A fantastic 1-bedroom apartment of 552sq.ft (51.3sq.m.) in Riverlight Quay, a popular residential development set in the heart of Nine Elms on the banks of the River Thames. The property benefits from a spacious open plan reception room with a smart integrated kitchen, floor to ceiling windows throughout, a luxury bathroom suite and a large balcony overlooking quiet communal gardens. Close to Battersea Power Station, Riverlight offers residents the exclusive use of a health spa with a well-equipped "river view" gymnasium as well as a swimming pool, jacuzzi, sauna, steam room and spa treatment facilities as well as a lounge, virtual golf & a cinema screening room.