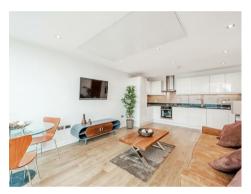

## £685,000 Leasehold - Share of Freehold

A top-floor 2-bedroom, 1 bathroom apartment of approximately 717sq.ft (66.6sq.m) available for sale with comfort cooling and secure underground parking in 9 Albert Embankment, a modern riverside development located on the South bank of the River Thames. The bright and spacious property has been completed to a good standard and benefits from an open-plan reception room with modern integrated kitchen, floor-to-ceiling windows with Southeastern views, and a balcony that stretches the width of the apartment.