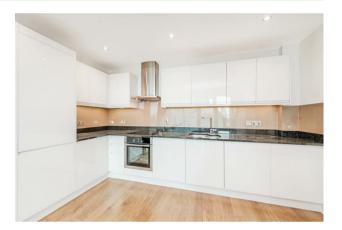

## £685,000 Leasehold - Share of Freehold

A top-floor 2-bedroom, 1 bathroom apartment of approximately 717sq.ft (66.6sq.m) available for sale with comfort cooling and secure underground parking in 9 Albert Embankment, a modern riverside development located on the South bank of the River Thames. The bright and spacious property has been completed to a good standard and benefits from an open-plan reception room with modern integrated kitchen, floor-to-ceiling windows with Southeastern views, and a balcony that stretches the width of the apartment.