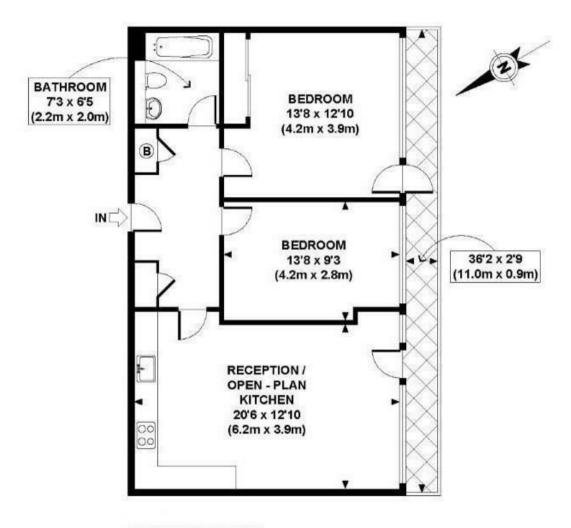

- · 2 Bedrooms
- · 717sq.ft (66.6sq.m)
- · Secure Underground Parking
- · Bathroom
- · Open Plan Reception
- · Top Floor Apartment
- Balcony
- · Southeast Aspect
- · 24 Hour Concierge
- · 0.5 Miles from Vauxhall Station

## GARTON JONES.COM

GROSS INTERNAL FLOOR AREA 717 SQ FT

APPROX. GROSS INTERNAL FLOOR AREA 717 SQ FT/ 67 SQ M