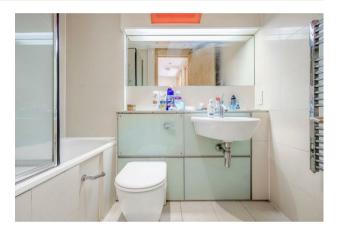

#### £430,000 Leasehold

A beautifully appointed 1-bedroom apartment offering 413sq.ft (38.04sq.m) located on the 5th floor of Parliament View Apartments, a prestigious residential development on the River Thames by Lambeth Bridge. Boasting floor-to-ceiling windows that provide South-East views, this well-presented property features a spacious bedroom, an open-plan reception room with an integrated kitchen, comfort cooling, and a modern bathroom suite.

- · 1 Bedroom
- · 413sq.ft (38.04sq.m)
- Bathroom
- · Open Plan Reception
- · Modern Kitchen
- · Floor to Ceiling Windows
- · 24 Hour Concierge
- · Residents Gym
- · South-East Aspect
- · 0.6 Miles to Vauxhall Station