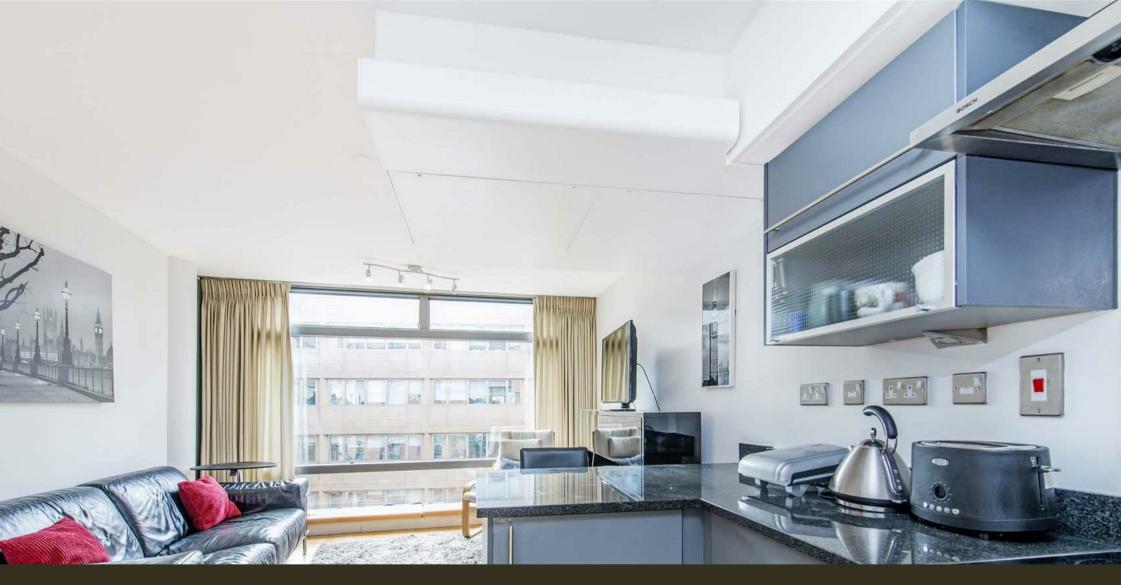

#### £430,000 Leasehold

A beautifully appointed 1-bedroom apartment offering 413sq.ft (38.04sq.m) located on the 5th floor of Parliament View Apartments, a prestigious residential development on the River Thames by Lambeth Bridge. Boasting floor-to-ceiling windows that provide South-East views, this well-presented property features a spacious bedroom, an open-plan reception room with an integrated kitchen, comfort cooling, and a modern bathroom suite.

- · 1 Bedroom
- · 413sq.ft (38.04sq.m)
- Bathroom
- · Open Plan Reception
- · Modern Kitchen
- · Floor to Ceiling Windows
- · 24 Hour Concierge
- · Residents Gym
- · South-East Aspect
- · 0.6 Miles to Vauxhall Station