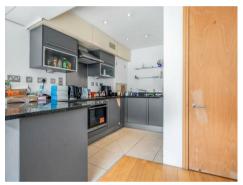

#### £430,000 Leasehold

A beautifully appointed 1-bedroom apartment offering 413sq.ft (38.04sq.m) located on the 5th floor of Parliament View Apartments, a prestigious residential development on the River Thames by Lambeth Bridge. Boasting floor-to-ceiling windows that provide South-East views, this well-presented property features a spacious bedroom, an open-plan reception room with an integrated kitchen, comfort cooling, and a modern bathroom suite.

- · 1 Bedroom
- · 413sq.ft (38.04sq.m)
- Bathroom
- · Open Plan Reception
- · Modern Kitchen
- · Floor to Ceiling Windows
- · 24 Hour Concierge
- · Residents Gym
- · South-East Aspect
- · 0.6 Miles to Vauxhall Station