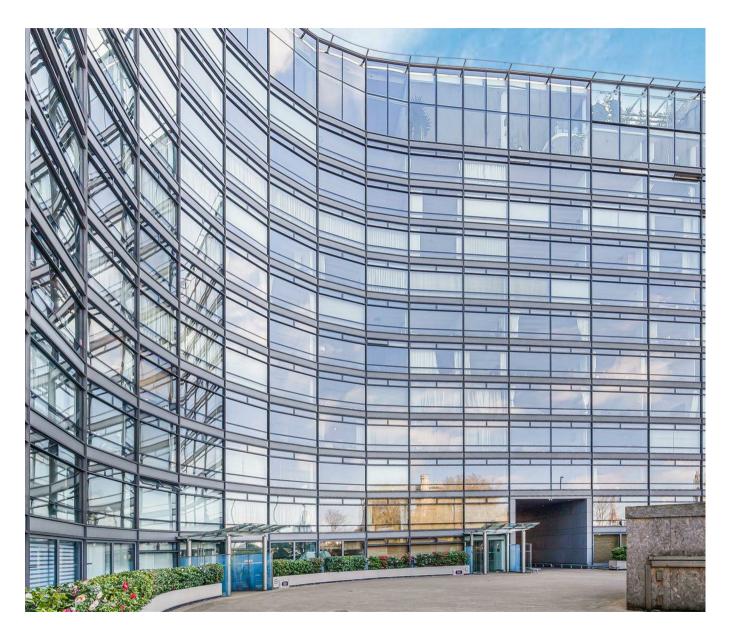

#### £430,000 Leasehold

A beautifully appointed 1-bedroom apartment offering 413sq.ft (38.04sq.m) located on the 5th floor of Parliament View Apartments, a prestigious residential development on the River Thames by Lambeth Bridge. Boasting floor-to-ceiling windows that provide South-East views, this well-presented property features a spacious bedroom, an open-plan reception room with an integrated kitchen, comfort cooling, and a modern bathroom suite.

Residents of Parliament View Apartments enjoy the convenience of a 24-hour concierge service and have access to a well-equipped gymnasium. The location offers excellent transportation links, with a frequent bus service right on your doorstep, and the Vauxhall rail links just a few minutes' walk away. Furthermore, the amenities of Westminster are easily accessible by taking a short walk across Lambeth Bridge.