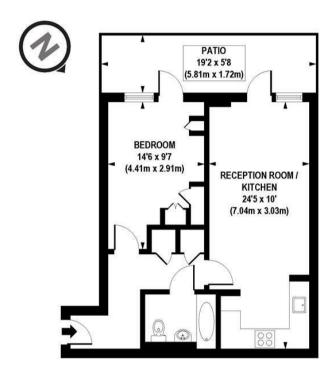

EPC certificate available on request.

APPROX. GROSS INTERNAL FLOOR AREA 498 sq. ft / 46.22 sq. m

Floorplan is for illustrative purposes only and is not to scale.
Every attempt has been made to ensure the accuracy of the floorplan shown, however all measurements,
fixtures, fittings and data shown are an approximate interpretation for illustrative purposes only.
Liability for errors, omissions or mis-statement through negligence or otherwise is hereby excluded.