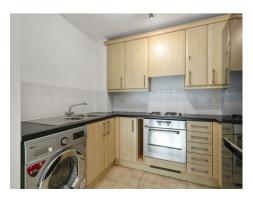

## £407,000 Leasehold

A well-presented, bright, and spacious 1-bedroom apartment of 498 sq. ft / 46.22 sq. m available in Viridian Apartments, a modern development in Nine Elms. Located on the raised ground floor, the apartment has been well maintained and is in a quiet position overlooking Thessaly Road and further benefits from an open plan reception room with floor to ceiling windows and access to a full width private terrace with a bright West facing aspect. This apartment also comprises a spacious bedroom, well equipped kitchen, good storage throughout and benefits from a secure underground parking space.

Please note some photos have been virtually staged to provide an example and viewing is highly recommended

- · 1 Bedroom
- · 498 sq. ft / 46.22 sq. m
- · Large Terrace
- · Modern Kitchen
- · Secure Underground Parking
- Bathroom
- Storage
- · Secure Entry
- · Close to Battersea Park
- 0.1 Miles to Battersea Power Station Tube