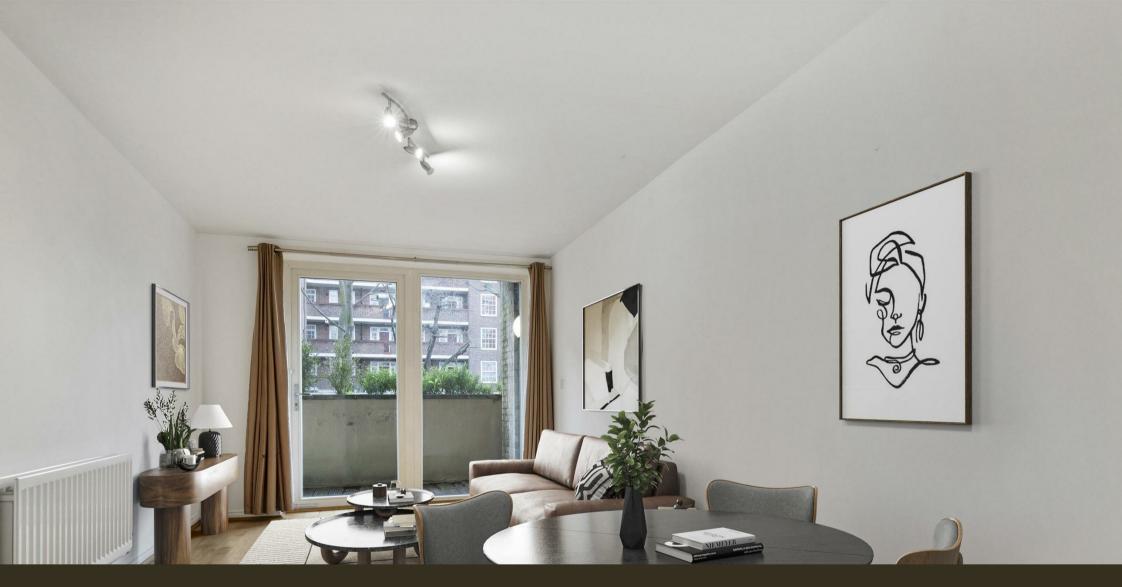

## £407,000 Leasehold

A well-presented, bright, and spacious 1-bedroom apartment of 498 sq. ft / 46.22 sq. m available in Viridian Apartments, a modern development in Nine Elms. Located on the raised ground floor, the apartment has been well maintained and is in a quiet position overlooking Thessaly Road and further benefits from an open plan reception room with floor to ceiling windows and access to a full width private terrace with a bright West facing aspect. This apartment also comprises a spacious bedroom, well equipped kitchen, good storage throughout and benefits from a secure underground parking space.

Please note some photos have been virtually staged to provide an example and viewing is highly recommended

- · 1 Bedroom
- · 498 sq. ft / 46.22 sq. m
- · Large Terrace
- · Modern Kitchen
- · Secure Underground Parking
- Bathroom
- Storage
- · Secure Entry
- · Close to Battersea Park
- 0.1 Miles to Battersea Power Station Tube