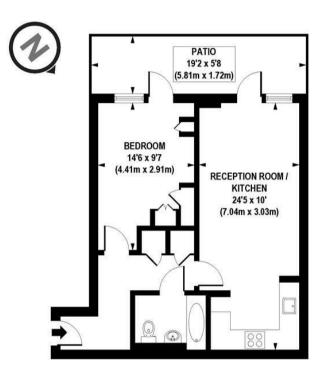

#### APPROX. GROSS INTERNAL FLOOR AREA 498 sq. ft / 46.22 sq. m

Floorplan is for illustrative purposes only and is not to scale. Every attempt has been made to ensure the accuracy of the floorplan shown, however all measurements, futures, fittings and data shown are an approximate interpretation for illustrative purposes only. Liability for errors, omissions or mis-statement through negligence or otherwise is hereby excluded.