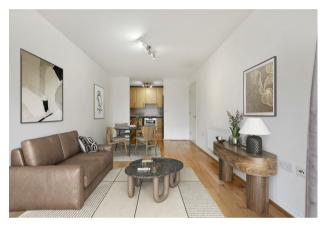

## £177,750 Leasehold

A well-presented, bright, and spacious 1-bedroom apartment of 486sq.ft (45sq.m) available in Viridian Apartments, a modern development in Nine Elms. Located on the raised ground floor, the apartment has been well maintained and is in a quiet position overlooking Thessaly Road and further benefits from an open plan reception room with floor to ceiling windows and access to a full width private terrace with a bright West facing aspect. This apartment also comprises a spacious bedroom, well equipped kitchen, good storage throughout and benefits from a secure underground parking space.

Please note furniture may differ to that shown in the current photos. Some photos have been virtually staged to provide an example.

EPC certificate available on request.

- 1 Bedroom
- 498 sq. ft / 46.22 sq. m
- 45% Shared Ownership Resale
- Large Terrace
- Modern Kitchen
- Secure Underground Parking
- $\cdot$  Bathroom
- Good Storage
- Secure Entry
- 0.1 Miles to Battersea Power Station Tube