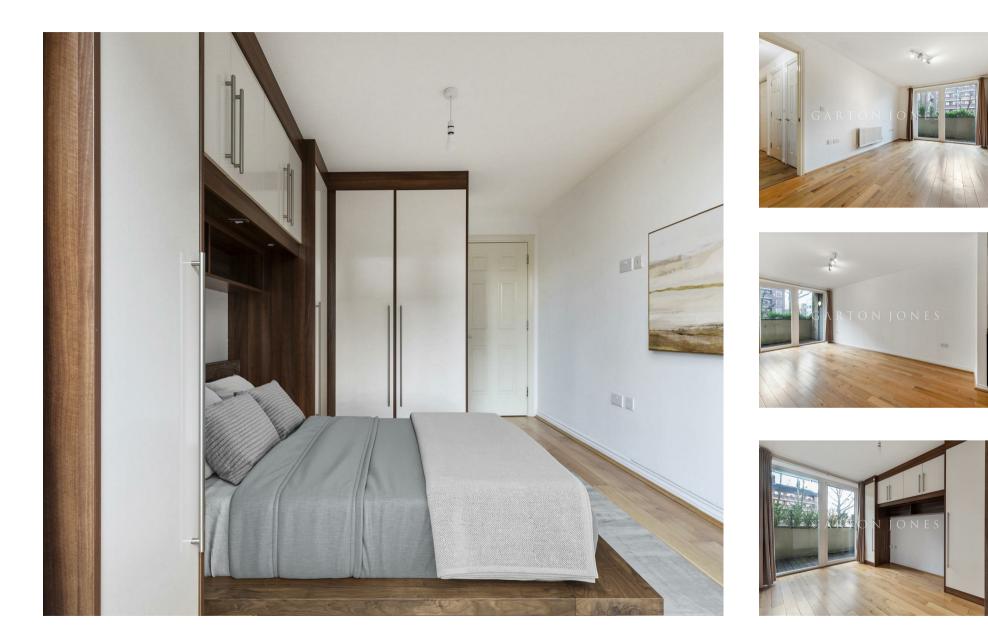

## £177,750 Leasehold

A well-presented, bright, and spacious 1-bedroom apartment of 486sq.ft (45sq.m) available in Viridian Apartments, a modern development in Nine Elms. Located on the raised ground floor, the apartment has been well maintained and is in a quiet position overlooking Thessaly Road and further benefits from an open plan reception room with floor to ceiling windows and access to a full width private terrace with a bright West facing aspect. This apartment also comprises a spacious bedroom, well equipped kitchen, good storage throughout and benefits from a secure underground parking space.

Please note furniture may differ to that shown in the current photos. Some photos have been virtually staged to provide an example.

EPC certificate available on request.

- 1 Bedroom
- 498 sq. ft / 46.22 sq. m
- 45% Shared Ownership Resale
- Large Terrace
- Modern Kitchen
- Secure Underground Parking
- $\cdot$  Bathroom
- Good Storage
- Secure Entry
- 0.1 Miles to Battersea Power Station Tube