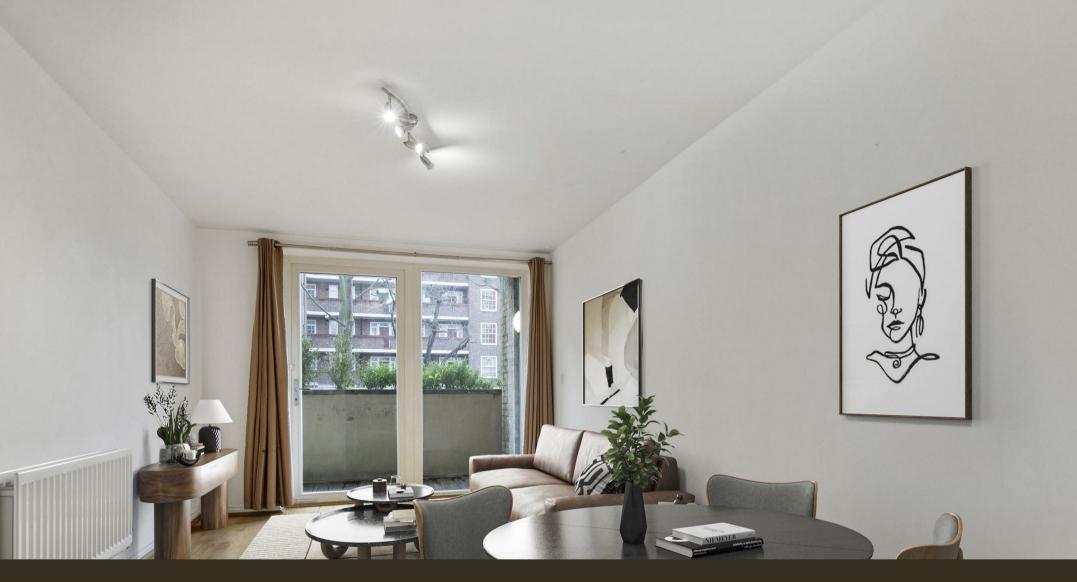

## £177,750 Leasehold

A well-presented, bright, and spacious 1-bedroom apartment of 486sq.ft (45sq.m) available in Viridian Apartments, a modern development in Nine Elms. Located on the raised ground floor, the apartment has been well maintained and is in a quiet position overlooking Thessaly Road and further benefits from an open plan reception room with floor to ceiling windows and access to a full width private terrace with a bright West facing aspect. This apartment also comprises a spacious bedroom, well equipped kitchen, good storage throughout and benefits from a secure underground parking space.

Please note furniture may differ to that shown in the current photos. Some photos have been virtually staged to provide an example.

EPC certificate available on request.

- 1 Bedroom
- 498 sq. ft / 46.22 sq. m
- 45% Shared Ownership Resale
- Large Terrace
- Modern Kitchen
- Secure Underground Parking
- $\cdot$  Bathroom
- Good Storage
- Secure Entry
- 0.1 Miles to Battersea Power Station Tube