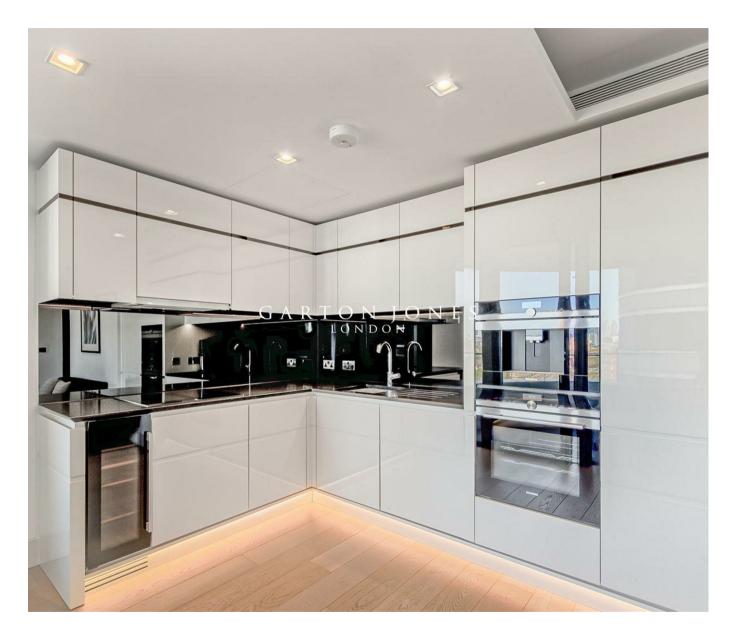

### £650,000 Leasehold

An immaculately presented 1-bedroom apartment of approx. 584 sq.ft (54.2sq.m) available for sale in The Corniche, a popular residential development by Berkeley Homes and located on Albert Embankment, moments from the River Thames. This property comprises an open plan reception with a fully fitted interior designed kitchen with integrated appliances, floor-to-ceiling windows, a spacious balcony, luxury bathroom suite, and a utility cupboard with good storage.

Designed by the internationally acclaimed architectural practise, Foster and Partners, residents will also have exclusive access to first-class on-site amenities including a 19th-floor Skyline Club Lounge, an extensive health and wellness suite offering spa treatments, a gymnasium with private training facilities and an indoor infinity pool plus a cinema screening room, bowling alley and games room. Vauxhall Station is a short walk away with access to the Victoria Line, overground rail links and bus station enabling easy access across London.