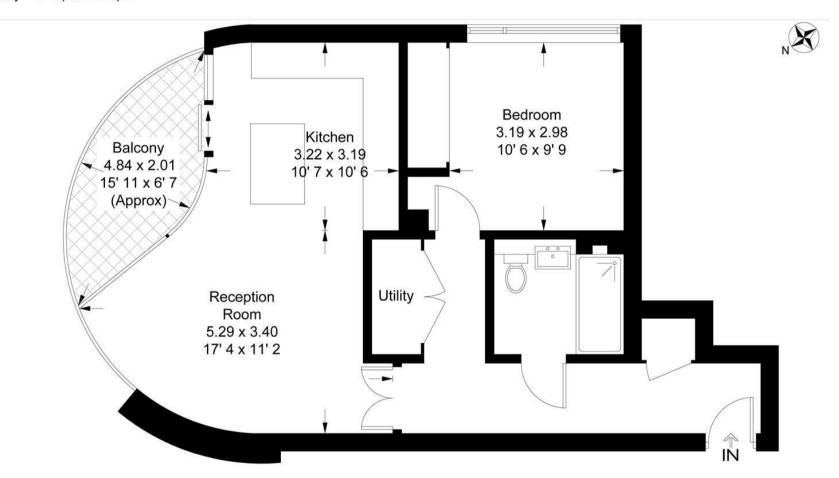

#### **Tower One, The Corniche**

Approximate Gross Internal Area = 584 sq ft / 54.2 sq m Balcony = 67 sq ft / 6.2 sq m GARTON JONES

This plan is not to scale and must be used as layout guidance only. All measurements and areas are approximate and should not be relied upon to provide accurate information. This plan must not be relied upon when making property valuations, design considerations or any other such relevant decisions. We accept no responsibility or liability (whether in contract, tort or otherwise) in relation to any loss whatsoever arising from or in connection with any use of this plan or the adequacy, accuracy or completeness of it or any information within it.