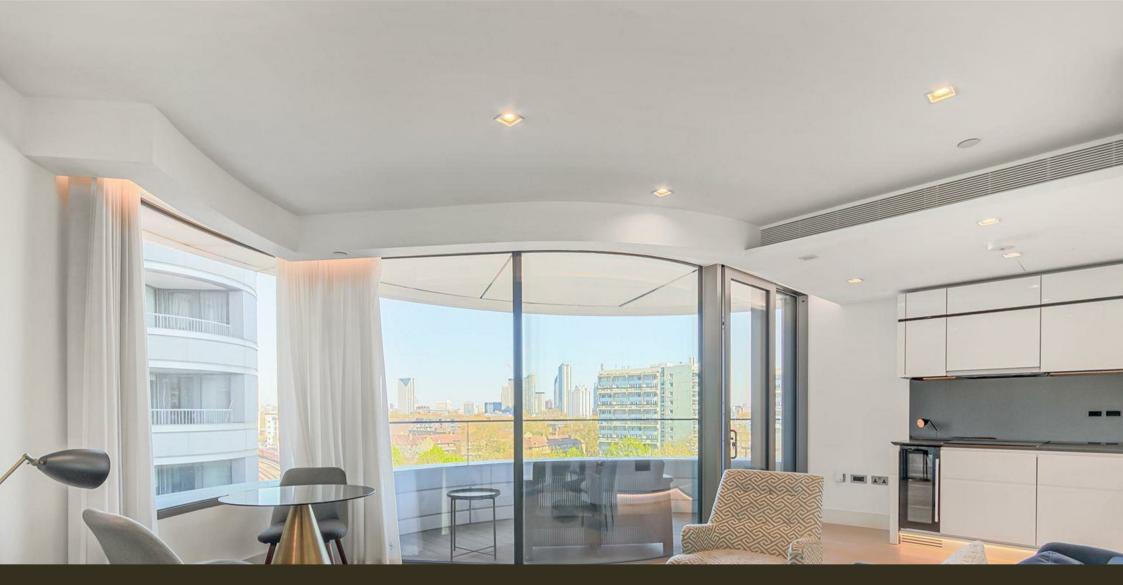

### £650,000 Leasehold

An immaculately presented 1-bedroom apartment of approx. 584 sq.ft (54.2sq.m) available for sale in The Corniche, a popular residential development by Berkeley Homes and located on Albert Embankment, moments from the River Thames. This property comprises an open plan reception with a fully fitted interior designed kitchen with integrated appliances, floor-to-ceiling windows, a spacious balcony, luxury bathroom suite, and a utility cupboard with good storage.

Designed by the internationally acclaimed architectural practise, Foster and Partners, residents will also have exclusive access to first-class on-site amenities including a 19th-floor Skyline Club Lounge, an extensive health and wellness suite offering spa treatments, a gymnasium with private training facilities and an indoor infinity pool plus a cinema screening room, bowling alley and games room. Vauxhall Station is a short walk away with access to the Victoria Line, overground rail links and bus station enabling easy access across London.