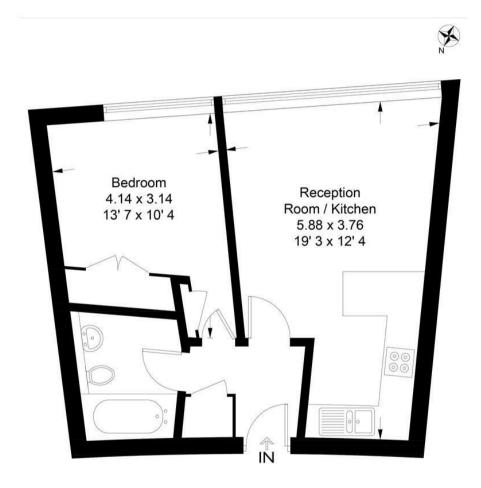

#### **Parliament View Apartments**

Approximate Gross Internal Area = 413 sq ft / 38.4 sq m

This plan is not to scale and must be used as layout guidance only. All measurements and areas are approximate and should not be relied upon to provide accurate information. This plan must not be relied upon when making property valuations, design considerations or any other such relevant decisions. We accept no responsibility or liability (whether in contract, tort or otherwise) in relation to any loss whatsoever arising from or in connection with any use of this plan or the adequacy, accuracy or completeness of it or any information within it.