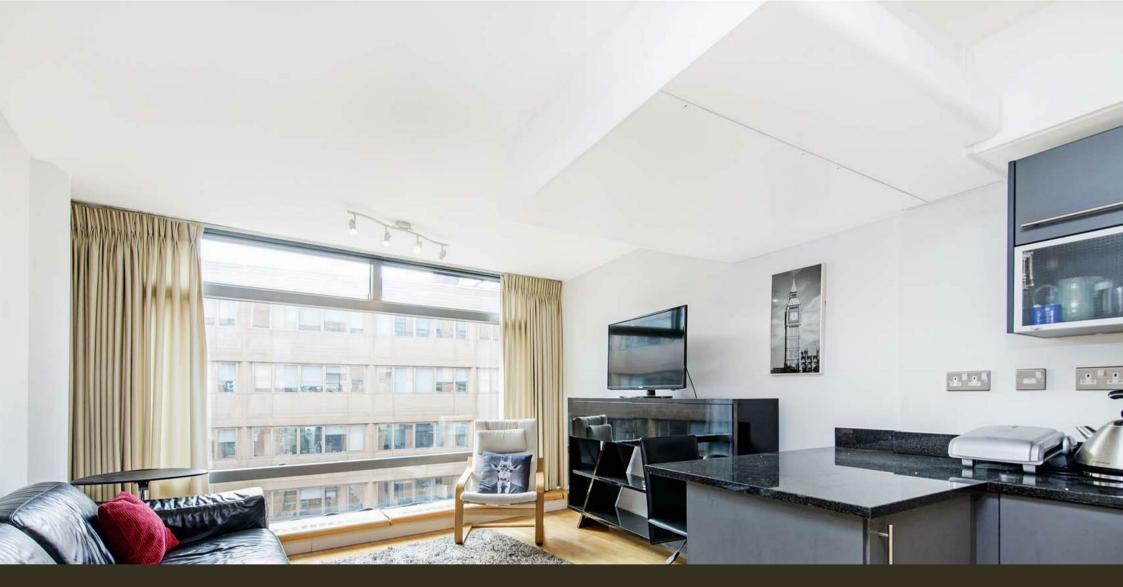

#### £475 Per Week

A well appointed 1-bedroom apartment offering 413sq.ft (38.04sq.m)located on the 5th floor of Parliament View Apartments, a prestigious residential development on the River Thames by Lambeth Bridge. Boasting floor-to-ceiling windows that provide South-East views, this well-presented property features a spacious bedroom, an open-plan reception room with an integrated kitchen, comfort cooling, and a modern bathroom suite. Residents of Parliament View Apartments enjoy the convenience of a 24-hour concierge service and have access to a well-equipped gymnasium. The location offers excellent transportation links, with a frequent bus service right on your doorstep, and the Vauxhall rail links just a few minutes' walk away. Furthermore, the amenities of Westminster are easily accessible by taking a short walk across Lambeth Bridge.

Please note the property may differ to that shown in the current photos and viewing is highly recommended

- · 1 Bedroom
- · 413sq.ft (38.04sq.m)
- Bathroom
- · Open Plan Reception
- · Modern Kitchen
- · Floor to Ceiling Windows
- · 24 Hour Concierge
- · Residents Gym
- · South-East Aspect
- · 0.6 Miles to Vauxhall Station