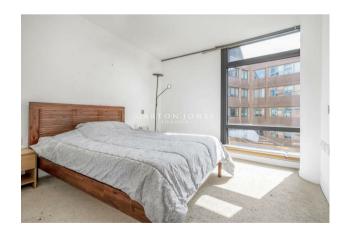

#### £475 Per Week

A well appointed 1-bedroom apartment offering 413sq.ft (38.04sq.m)located on the 5th floor of Parliament View Apartments, a prestigious residential development on the River Thames by Lambeth Bridge. Boasting floor-to-ceiling windows that provide South-East views, this well-presented property features a spacious bedroom, an open-plan reception room with an integrated kitchen, comfort cooling, and a modern bathroom suite. Residents of Parliament View Apartments enjoy the convenience of a 24-hour concierge service and have access to a well-equipped gymnasium. The location offers excellent transportation links, with a frequent bus service right on your doorstep, and the Vauxhall rail links just a few minutes' walk away. Furthermore, the amenities of Westminster are easily accessible by taking a short walk across Lambeth Bridge.

Please note the property may differ to that shown in the current photos and viewing is highly recommended

- · 1 Bedroom
- · 413sq.ft (38.04sq.m)
- Bathroom
- · Open Plan Reception
- · Modern Kitchen
- · Floor to Ceiling Windows
- · 24 Hour Concierge
- · Residents Gym
- · South-East Aspect
- · 0.6 Miles to Vauxhall Station