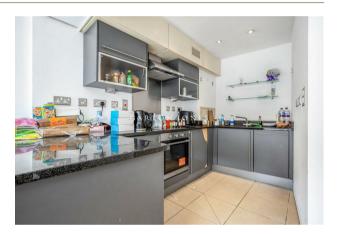

#### £475 Per Week

A well appointed 1-bedroom apartment offering 413sq.ft (38.04sq.m)located on the 5th floor of Parliament View Apartments, a prestigious residential development on the River Thames by Lambeth Bridge. Boasting floor-to-ceiling windows that provide South-East views, this well-presented property features a spacious bedroom, an open-plan reception room with an integrated kitchen, comfort cooling, and a modern bathroom suite. Residents of Parliament View Apartments enjoy the convenience of a 24-hour concierge service and have access to a well-equipped gymnasium. The location offers excellent transportation links, with a frequent bus service right on your doorstep, and the Vauxhall rail links just a few minutes' walk away. Furthermore, the amenities of Westminster are easily accessible by taking a short walk across Lambeth Bridge.

Please note the property may differ to that shown in the current photos and viewing is highly recommended

- · 1 Bedroom
- · 413sq.ft (38.04sq.m)
- Bathroom
- · Open Plan Reception
- · Modern Kitchen
- · Floor to Ceiling Windows
- · 24 Hour Concierge
- · Residents Gym
- · South-East Aspect
- · 0.6 Miles to Vauxhall Station