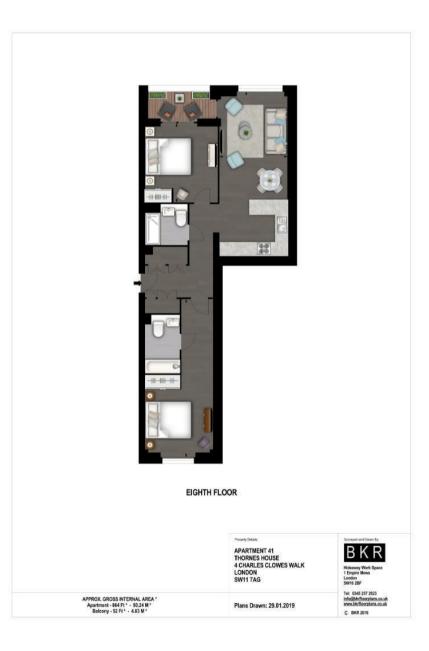

#### £1,130 Per Week

A spacious 2 double bedroom, 2-bathroom apartment of approx.864sq.ft (80.26sq.m) located in Thornes House, part of The Residence Collection in Nine Elms. This elegant apartment is on the 2nd floor of this popular development which for the residents' private use features a 24-hour concierge, gym, media room, board room and dedicated building manager. Ideally located within close walking distance to Nine Elms Tube Station, as well as the extensive transport links at Vauxhall Station, with amenities such as the Black Cab Coffee Co as well as a Waitrose convenience store a located nearby and you are also close to a host of other local shops and restaurants.

Please note furniture may differ to that shown in the current photos.

- 864sq.ft (80sq.m)
- 2 Bedroom
- 2 Bathrooms (1 En-Suite)
- Open Plan Reception Room
- Smart Integrated Kitchen
- Balcony
- Underfloor Heating
- 24 Hour Concierge
- Residents Gym
- 0.3 Miles from Nine Elms Tube Station