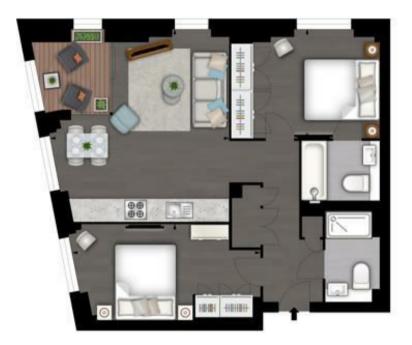

## £1,070 Per Week

A spacious 2-bedroom, 2-bathroom apartment of approx. 886sq.ft (82.3sq.m) located in Thornes House, part of The Residence Collection in Nine Elms. This elegant apartment is on the 2nd floor of this popular development which for the residents' private use features a 24-hour concierge, gym, media room, board room and dedicated building manager. Ideally located within close walking distance to Nine Elms Tube Station, as well as the extensive transport links at Vauxhall Station, with amenities such as the Black Cab Coffee Co as well as a Waitrose convenience store a located nearby and you are also close to a host of other local shops and restaurants.

Please note furniture may differ to that shown in the current photos.

- 2 Bedrooms
- 886sq.ft (82.3sq.m)
- 2 Bathrooms (1 En-Suite)
- Open Plan Reception
- Modern Integrated Kitchen
- Balcony
- Underfloor Heating
- 24 Hour Concierge
- Residents Gym
- 0.2 Miles to Nine Elms Tube Station