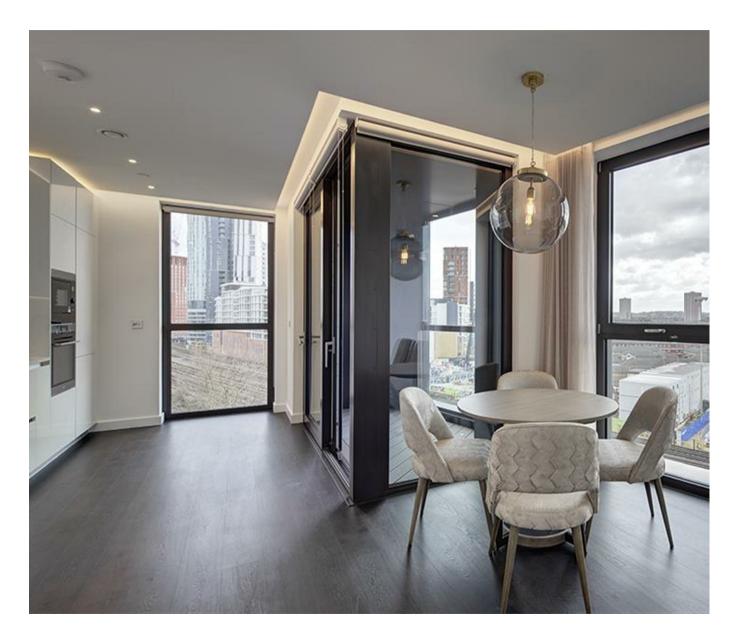

#### £1,070 Per Week

A brand new, spacious 2 double bedroom, two bathroom apartment of approx. 864 sq.ft located in Thornes House, part of The Residence Collection in Nine Elms. This elegant apartment is on the 2nd floor of this new development which for the residents' private use features a 24 hour concierge, gym, media room, board room and dedicated building manager. Ideally located within close walking distance to the extensive transport links at Vauxhall Station, amenities such as the Black Cab Coffee Co as well as a Waitrose convenience store a located nearby and you are also close to a host of other local shops and restaurants. Offered furnished. Photos and Floorplan are of a similar property in the Residence.

Please note furniture may differ to that shown in the current photos.

- · 2 Bedrooms
- · 770sq.ft (71.53sq.m)
- · 2 Bathrooms (1 En-Suite)
- · Open Plan Reception
- · Integrated Kitchen
- Balcony
- · Underfloor Heating
- · 24 Hour Concierge
- · Residence Gym
- 0.2 Miles to Nine Elms Tube Station