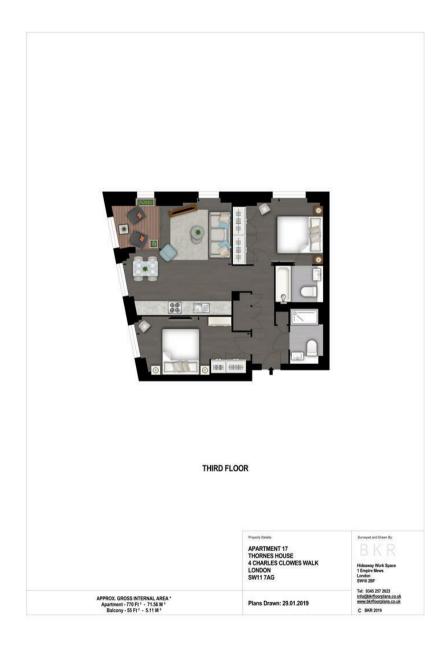

#### £1,070 Per Week

A brand new, spacious 2 double bedroom, two bathroom apartment of approx. 864 sq.ft located in Thornes House, part of The Residence Collection in Nine Elms. This elegant apartment is on the 2nd floor of this new development which for the residents' private use features a 24 hour concierge, gym, media room, board room and dedicated building manager. Ideally located within close walking distance to the extensive transport links at Vauxhall Station, amenities such as the Black Cab Coffee Co as well as a Waitrose convenience store a located nearby and you are also close to a host of other local shops and restaurants. Offered furnished. Photos and Floorplan are of a similar property in the Residence.

Please note furniture may differ to that shown in the current photos.

- · 2 Bedrooms
- · 770sq.ft (71.53sq.m)
- · 2 Bathrooms (1 En-Suite)
- · Open Plan Reception
- · Integrated Kitchen
- Balcony
- · Underfloor Heating
- · 24 Hour Concierge
- · Residence Gym
- 0.2 Miles to Nine Elms Tube Station