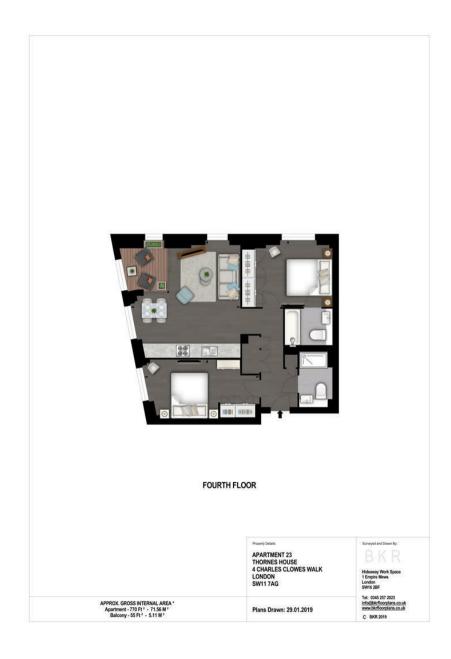

#### £1,000 Per Week

A brand new, spacious 2 double bedroom, two bathroom apartment of approx.770sq.ft (71.53sq.m) located in Thornes House, part of The Residence Collection in Nine Elms. This elegant apartment is on the 5th floor of this new development which for the residents' private use features a 24 hour concierge, gym, media room, board room and dedicated building manager. Ideally located within close walking distance to the extensive transport links at Vauxhall Station, amenities such as the Black Cab Coffee Co as well as a Waitrose convenience store a located nearby and you are also close to a host of other local shops and restaurants.

### GARTON JONES.COM

9 Albert Embankment London Lettings:

+44 (0) 20 7735 1888 nineelms@gartonjones.com

SE1 7SP www.gartonjones.com

- · 2 Bedrooms
- · 770sq.ft (71.53sq.m)
- · 2 Bathrooms (1 En-Suite)
- · Balcony
- · Open Plan Reception
- · Modern Kitchen
- · 24 Hour Concierge
- · Residents Gym
- · Underfloor Heating
- · 0.2 Miles to Nine Elms Station